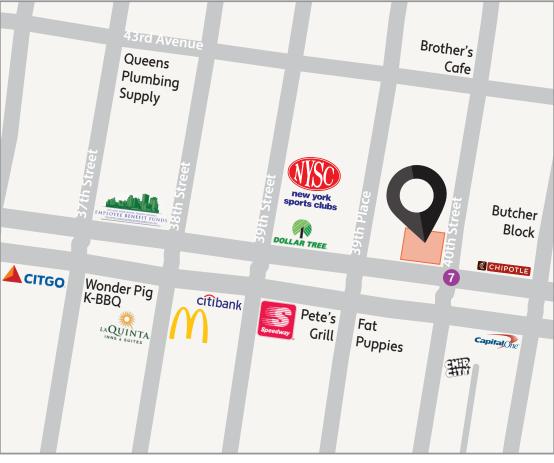

## **PROPERTY HIGHLIGHTS:**

- Prime retail corner
- All uses considered
- Adjacent to 40th/Lowery street 7 train station
- Great for QSR
- Space C formerly *Daziez* restaurant
- Space E can be divided to 3 separate 600 SF stores
- Neighboring tenants include: NY Sports Club, Capital One Bank, Chip City, Citgo, Speedway, Chipotle, McDonald's, Dollar Tree, Citibank, Gamer's Choice, La Quinta Inns & Suites