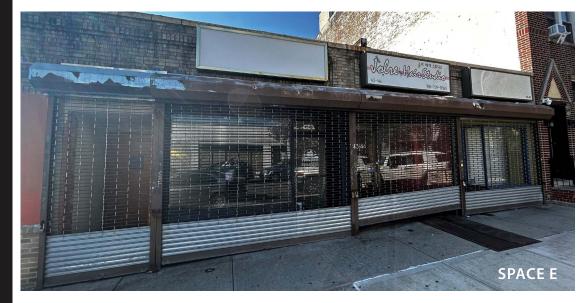

## 3939 QUEENS BLVD

CORNER OF 40TH & QUEENS BLVD | SUNNYSIDE

EINGER

SPACE E

SPACE D

PACED

SPACE

## **PROPERTY HIGHLIGHTS:**

- Prime retail corner
- All uses considered
- Adjacent to 40th/Lowery street 7 train station
- Great for QSR
- Space C formerly *Daziez* restaurant
- Space E can be divided to 3 separate 600 SF stores
- Neighboring tenants include: NY Sports Club, Capital One Bank, Chip City, Citgo, Speedway, Chipotle, McDonald's, Dollar Tree, Citibank, Gamer's Choice, La Quinta Inns & Suites