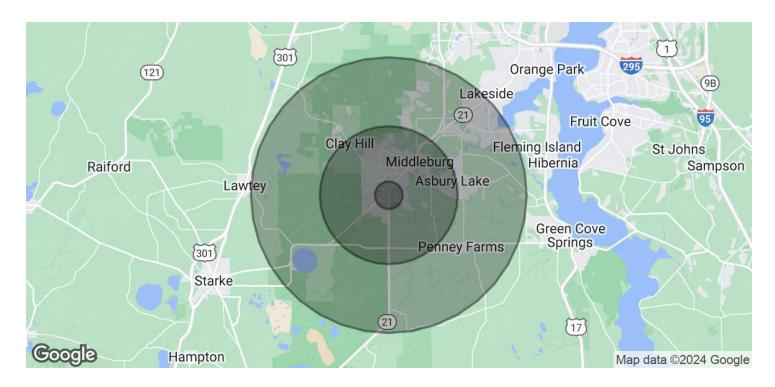

#### **OFFERING SUMMARY**

| Sale Price:       |          |              | \$499,999     |
|-------------------|----------|--------------|---------------|
| Lease Rate:       |          | \$500.00 Acr | e/month (NNN) |
| Available SF:     |          |              | 19.21 Acres   |
| Lot Size:         |          |              | 29.28 Acres   |
|                   |          |              |               |
| DEMOGRAPHICS      | 1 MILE   | 5 MILES      | 10 MILES      |
| Total Households  | 758      | 17,003       | 64,572        |
| Total Population  | 1,961    | 42,910       | 177,212       |
| Average HH Income | \$71,003 | \$73,910     | \$84,113      |
|                   |          |              |               |

## **BLANDING BLVD**

Middleburg, FL 32068

| POPULATION           | 1 MILE    | 5 MILES   | 10 MILES  |
|----------------------|-----------|-----------|-----------|
| Total Population     | 1,961     | 42,910    | 177,212   |
| Average Age          | 34.6      | 41        | 39.2      |
| Average Age (Male)   | 32.9      | 40.9      | 37.6      |
| Average Age (Female) | 41.4      | 41.7      | 40.5      |
| HOUSEHOLDS & INCOME  | 1 MILE    | 5 MILES   | 10 MILES  |
| Total Households     | 758       | 17,003    | 64,572    |
| # of Persons per HH  | 2.6       | 2.5       | 2.7       |
| Average HH Income    | \$71,003  | \$73,910  | \$84,113  |
| Average House Value  | \$181,277 | \$176,470 | \$202,261 |