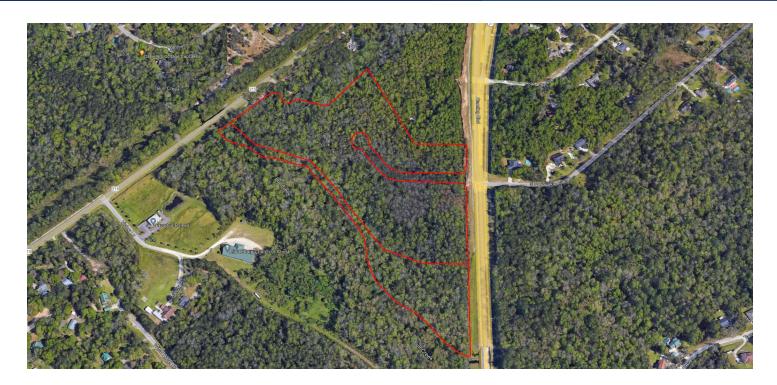

#### PROPERTY DESCRIPTION

Almost 30 acres of Commercial BB-zoned land, situated on the north end of Clay County Regional Park. With +/-19.21 acres of uplands and BB zoning, this property is perfect for a small bay warehouse development, offering an ideal location with ample space and zoning flexibility.

### **PROPERTY HIGHLIGHTS**

- 1,280' of Frontage on Blanding Blvd!
- Seller Financing Available!
- · Highly Desired BB Zoning!
- Available Now!

#### **OFFERING SUMMARY**

| Sale Price:       |          |              | \$499,999     |
|-------------------|----------|--------------|---------------|
| Lease Rate:       |          | \$500.00 Acr | e/month (NNN) |
| Available SF:     |          |              | 19.21 Acres   |
| Lot Size:         |          |              | 29.28 Acres   |
|                   |          |              |               |
| DEMOGRAPHICS      | 1 MILE   | 5 MILES      | 10 MILES      |
| Total Households  | 758      | 17,003       | 64,572        |
| Total Population  | 1,961    | 42,910       | 177,212       |
| Average HH Income | \$71,003 | \$73,910     | \$84,113      |
|                   |          |              |               |