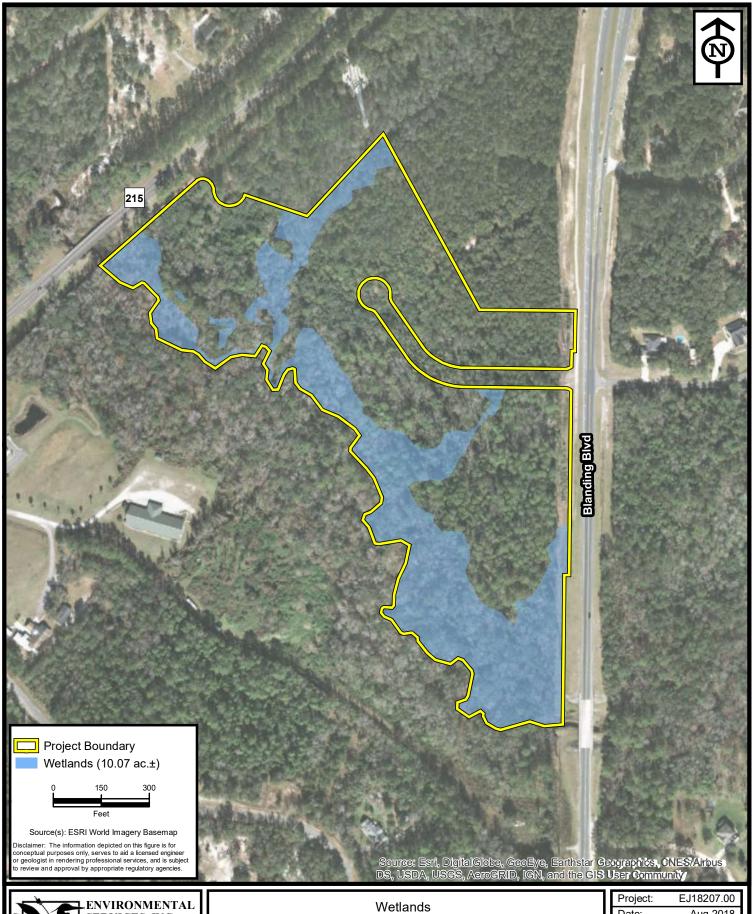

## **Brown - Black Creek JD**

Clay County, Florida

| Project:    | EJ18207.00 |
|-------------|------------|
| Date:       | Aug 2018   |
| Drawn By:   | AA         |
| Checked By: | JRN        |
| Approved By | r: BAA     |
| Figure:     | 3          |