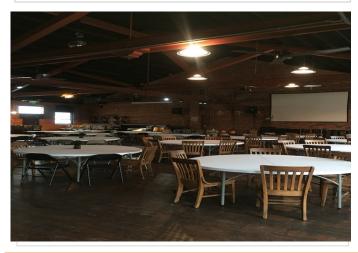

### Listing Price: \$15.00 sq. ft.

- Located in "heart of" Canton
- High Density
- Excellent Demographics
- Space Size: 4,000 sf
- Zoning: C-I
- Availability: Immediate
- Second Floor
- Open space with high ceilings
- Events/Office/Retail
- Unique boutique space, perfect for consultants, architects, lawyers, or professional use

#### **2ND FLOOR SPACE FOR LEASE**