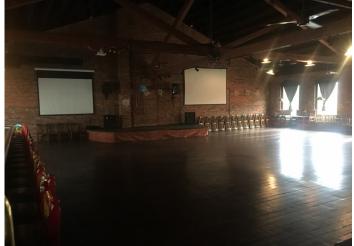

### Listing Price: \$15.00 sq. ft.

- Located in "heart of" Canton
- High Density
- Excellent Demographics
- Space Size: 4,000 sf
- Zoning: C-I
- Availability: Immediate
- Second Floor
- Open space with high ceilings
- Events/Office/Retail
- Unique boutique space, perfect for consultants, architects, lawyers, or professional use