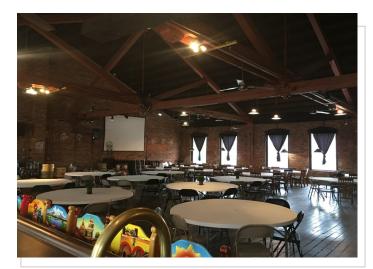

### Listing Price: \$15.00 sq. ft.

- Located in "heart of" Canton
- High Density
- Excellent Demographics
- Space Size: 4,000 sf
- Zoning: C-I
- Availability: Immediate
- Second Floor
- Open space with high ceilings
- Events/Office/Retail
- Unique boutique space, perfect for consultants, architects, lawyers, or professional use