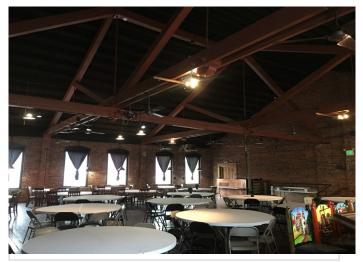

### Listing Price: \$15.00 sq. ft.

- Located in "heart of" Canton
- High Density
- Excellent Demographics
- Space Size: 4,000 sf
- Zoning: C-I
- Availability: Immediate
- Second Floor
- Open space with high ceilings
- Events/Office/Retail
- Unique boutique space, perfect for consultants, architects, lawyers, or professional use

#### **2ND FLOOR SPACE FOR LEASE**