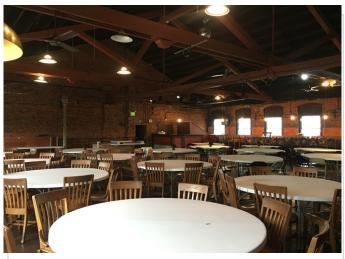

### Listing Price: \$15.00 sq. ft.

- Located in "heart of" Canton
- High Density
- Excellent Demographics
- Space Size: 4,000 sf
- Zoning: C-I
- Availability: Immediate
- Second Floor
- Open space with high ceilings
- Events/Office/Retail
- Unique boutique space, perfect for consultants, architects, lawyers, or professional use

#### **2ND FLOOR SPACE FOR LEASE**