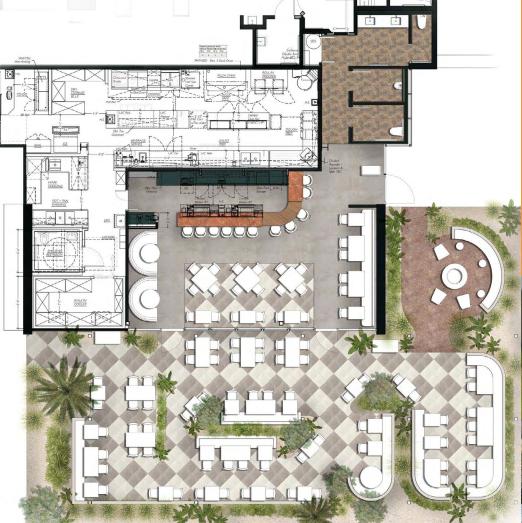

### **Onsite Amenities**

DOG PPL • 24 Hour Fitness

Bright Horizons Daycare • Cosetta Restaurant

(coming soon)

Abundance of green space

Open-air atrium retreats, functional and flexible floor plates, 24-hour security, abundant surface and structure parking, EV charging stations, onsite management, engineering, leasing and client support, trusted institutional ownership

# COSETTA

Acclaimed chef Zach Pollack, the mind behind Silver Lake's Alimento restaurant, brings his culinary expertise to Santa Monica with the upcoming Cosetta, a high-end pizza restaurant featuring a full bar and liquor license.

# DOG PPL

DOG PPL, Los Angeles' first members only canine social club, provides the ultimate onsite client amenity.

Learn more about DOG PPL