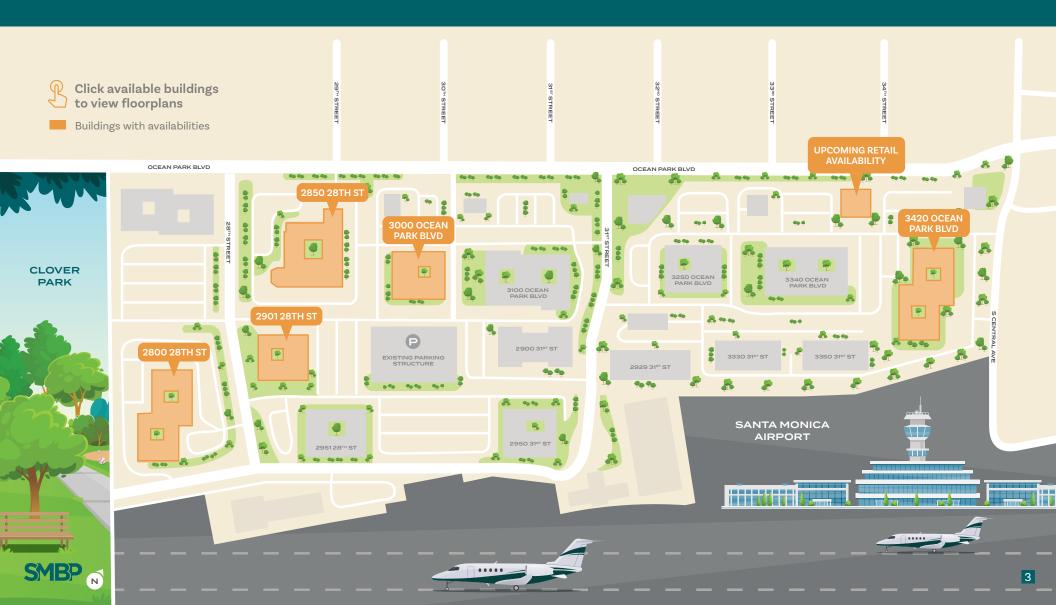

## **SMBP**

1.18m SF Campus

14 Creative
Workplace Buildings

7 Retail Buildings 4:1,000 SF Parking

### **Onsite Amenities**

DOG PPL • 24 Hour Fitness

Bright Horizons Daycare • Cosetta Restaurant

(coming soon)

Abundance of green space

Open-air atrium retreats, functional and flexible floor plates, 24-hour security, abundant surface and structure parking, EV charging stations, onsite management, engineering, leasing and client support, trusted institutional ownership