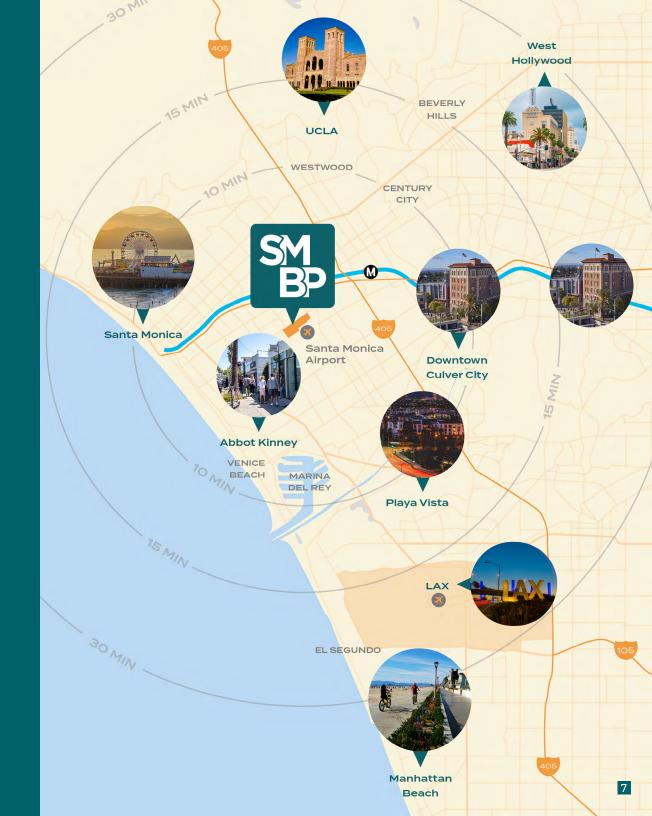

# Unmatched Santa Monica Iocation

SMBP is at the intersection of Santa Monica (I-10) and San Diego (I-405) freeways and offers a relaxed beach town atmosphere coupled with big city sophistication. SMBP is centrally located, offering convenient access to a myriad of dining, shopping, and entertainment options.

10 min

Downtown Santa Monica 11 min UCLA

12 min

Abbot Kinney

13 min

Playa Vista

15 min

Downtown Culver City 15 min

LAX

30 min

West Hollywood

30 min

Manhattan Beach

BXP (NYSE: BXP) is the largest publicly traded developer, owner, and manager of premier workplaces in the United States, concentrated in six dynamic gateway markets - Boston, Los Angeles, New York, San Francisco, Seattle, and Washington, DC. BXP has delivered places that power progress for our clients and communities for more than 50 years. BXP is a fully integrated real estate company, organized as a real estate investment trust (REIT). As of March 31, 2024, including properties owned by unconsolidated joint ventures, BXP's portfolio totals 53.5 million square feet and 187 properties, including 11 properties under construction/redevelopment.