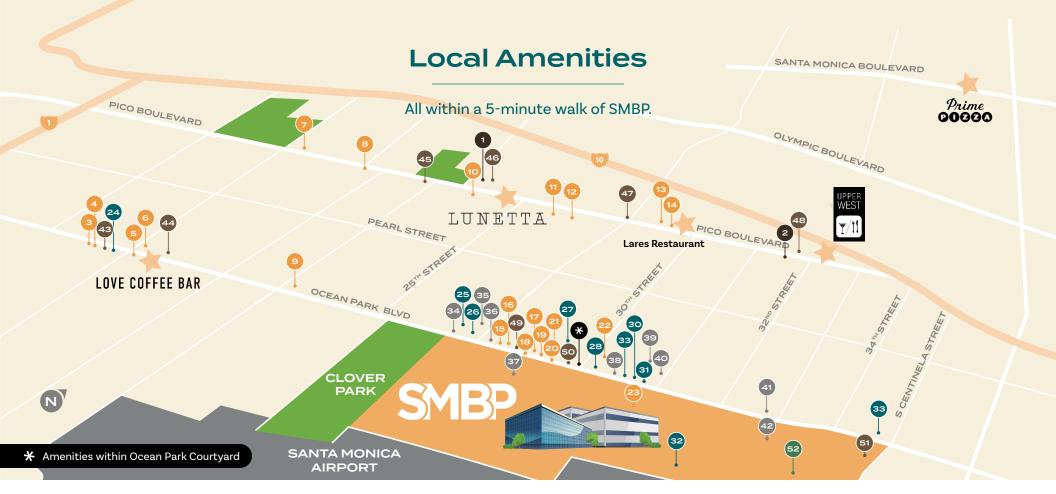

#### **★ Local Favorites**

- Lunetta All Day
- Upper West
- rime Pizza
- **Lares**
- Love Coffee Bar

#### Grocery

- Whole Foods
- Trader Joe's

#### Food & Beverage

- 3. Layla Bagels
- Ghisallo
- 5. Yoga-urt
- Handel's Ice
- CreamSaMo Pizza
- Campos
- India's Tandoori
- 10. Z Garden
- Gilbert's El Indio
- 12. Baskin Robbins
- 13. The Brixton
- 14 Rae's Restaurant
- 15. Vito Italian

- 17. Miyako
- - 18. Blossom Vietnamese
  - 19. Bubble Boball

16. Juice Crafters

- 20. The Counter
- 21. Forno
- 22. Shunji Japanese Cuisine
- 23. Cosetta Restaurant
- \* Crimson
- \* The Hurry Curry of Tokyo
- \* Subway
- \* Fast Taco
- \* Society Kitchen

#### Wellness

- 24. Santa Monica Yoga
- 25. Mignonne Nail Bar
- 26. Station 28 Salon
- 27. Yogazan
- 28. Health Land and Body Spa
- 29. Olympia Club
- 30. Hair Maki
- 31. Object Salon
- 32. 24 Hour Fitness
- 33. Easy Fitness Santa Monica
- \* The Massage Place

#### Retail

- 34. Signature Wine & Spirits
- 35. Ocean Park Pharmacy
- 36. NMC National Mailbox Center
- 37. Wells Fargo
- 38. Grayhorse Picture Framing
- 39. UPS Store
- 40. Enzo Caruso Tailoring
- 41. The Kringle Report
- 42. Bank of America
- \* Bark Williams
- \* Executive Cleaners

#### Cafe

- 43. Thyme Café and Market
- 44. Cafe Boliva
- 45. Lo/Cal Coffee and Market
- 46. Groundworks
- 47. Starbucks
- 48. UnUrban Coffee House
- 49. Blossom and Friends Cafe
- 50. Starbucks
- 51. DOG PPL

#### Child-Care

52. Bright Horizons