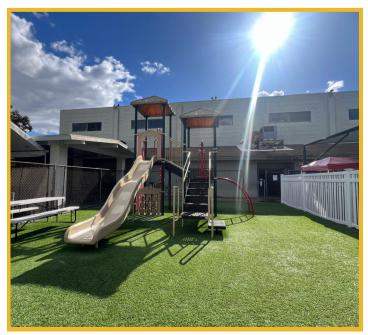

## **Property Highlights**

Recently renovated educational facility in Maywood available for sublease or direct lease. The facility is located on the Maywood Baptist Church campus and consists of exclusive and shared use spaces. The facility features 10+ classrooms, a spacious gym/multi-purpose room, outdoor playground, ample meeting areas, and office spaces. In recent years, the facility was significantly improved by both the current tenant and the church.

Interior Space Available

Outside

Parking

Term

Use allowed per lease

Base Rent

Lease Commencement Date

Office, Teachers Lounge, Multi-Purpose Space, Gym Playground, Outdoor Dining Shared Permit Parking Lot 1-5 years, potentially longer K-12