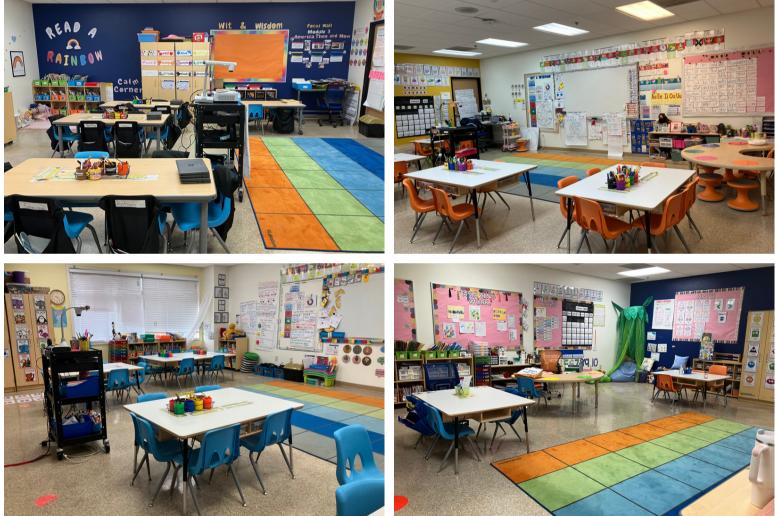

## **Property Highlights**

Recently renovated educational facility in Maywood available for sublease or direct lease. The facility is located on the Maywood Baptist Church campus and consists of exclusive and shared use spaces. The facility features 10+ classrooms, a spacious gym/multi-purpose room, outdoor playground, ample meeting areas, and office spaces. In recent years, the facility was significantly improved by both the current tenant and the church.

10+ Classrooms, Main

Approx. \$17,500 per month + expenses

July 2024

\*Gym and additional classrooms not shown on plan

This confidential memorandum is intended solely for your limited use and benefit in determining whether you desire to express further interest in leasing/subleasing 3759 E 57th Street ("the Property"). This memorandum contains selected information pertaining to the Property and does not purport to be be all-inclusive. All information provided is for general reference purposes only. Interested parties are expected to complete their own investigation and not rely on the contents of this memorandum in any manner.