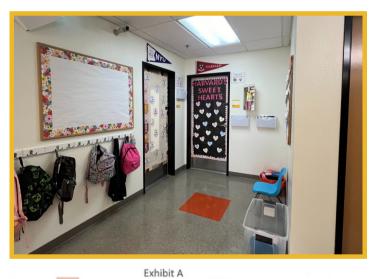

## DAN MORRAR

323.686.6539 dmorrar@insiteefs.com CA Lic. # 10716132

Exhibit A - Premises

| Church Identifier | Pueblo Name                 | Description                         | School Use                    |
|-------------------|-----------------------------|-------------------------------------|-------------------------------|
|                   | Mair                        | Building (1st Floor)                |                               |
|                   | New Health Room             | Office Adjacent to Preschool Office | Shared (KPU M-F 8AM-4PM)      |
| 100 Office        | Main Office                 |                                     | Exclusive                     |
| 101 Office        | Teacher's Lounge            | Teacher Workroom                    | Exclusive                     |
|                   | Admin Office                | Adjacent to Main office             | Exclusive                     |
|                   | San Diego State             | Classroom                           | Exclusive                     |
|                   | UCLA                        | Classroom                           | Exclusive                     |
|                   | Staff Bathroom              |                                     | Shared                        |
|                   | Girls Bathroom              |                                     | Exclusive                     |
|                   | Boys Bathroom               |                                     | Exclusive                     |
|                   | Janitor closet              |                                     | Shared                        |
|                   | Main                        | Building (2nd Floor)                |                               |
|                   | Janitor Closet              |                                     | Exclusive                     |
| 103               | Long Beach                  | Classroom                           | Exclusive                     |
| 104               | NYU                         | Classroom                           | Exclusive                     |
|                   | Girls Bathroom              |                                     | Exclusive                     |
|                   | Boys Bathroom               |                                     | Exclusive                     |
| 105               | Cal State LA                | Classroom                           | Exclusive                     |
| 102 Office        | UCR                         | RSP Classroom                       | Exclusive                     |
|                   | Staff Bathroom              |                                     | Exclusive                     |
| 107               | UWS                         | SpED Classroom                      | Exclusive                     |
| 106               | Harvard                     | Classroom                           | Exclusive                     |
|                   | Sa                          | nctuary (1st Floor)                 |                               |
|                   | Sanctuary                   | Meeting Space                       | Shared (KPU Mondays Noon - 4P |
| MYM Youth Room    | Music Room                  | Classroom                           | Shared (KPU M-F 8AM-4PM)      |
|                   | Girls Bathroom              |                                     | Shared                        |
|                   | Boys Bathroom               |                                     | Shared                        |
|                   | Sa                          | nctuary (2nd Floor)                 |                               |
| Learning Center 5 | Previously SD               | Classroom                           | Exclusive                     |
|                   | Previously UWS              | Classroom                           | Exclusive                     |
|                   |                             | Gymnasium                           |                               |
|                   | Storage Room                |                                     | Exclusive                     |
|                   | RSP/SpEd Sensory Room       |                                     | Shared (KPU M-F 8AM-4PM)      |
|                   | ASP/Specialist Room         | Upstairs Above Stage                | Exclusive                     |
|                   | Indoor Gym Space            |                                     | Shared (KPU M-F 8AM-4PM)      |
|                   | Playgrou                    | nd & Outdoor Eating Area            |                               |
|                   | Covered Outdoor Eating Area | Parking for Pastors on Sunday       | Shared (KPU M-F 8AM-4PM)      |
|                   | Apparatus                   |                                     | Shared                        |