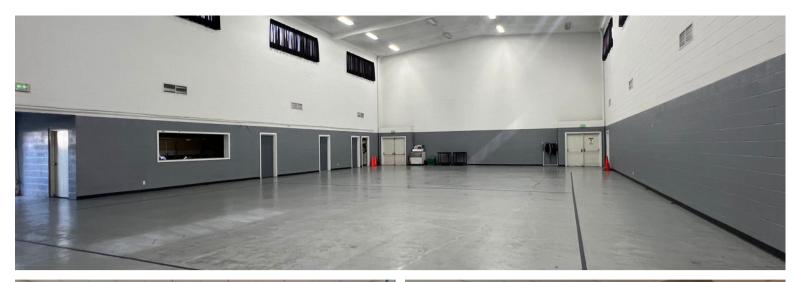

## **Property Highlights**

Recently renovated educational facility in Maywood available for sublease or direct lease. The facility is located on the Maywood Baptist Church campus and consists of exclusive and shared use spaces. The facility features 10+ classrooms, a spacious gym/multi-purpose room, outdoor playground, ample meeting areas, and office spaces. In recent years, the facility was significantly improved by both the current tenant and the church.

Interior Space Available

Outside

Parking

Term

Use allowed per lease

Base Rent

Lease Commencement Date

Office, Teachers Lounge, Multi-Purpose Space, Gym Playground, Outdoor Dining Shared Permit Parking Lot 1-5 years, potentially longer K-12