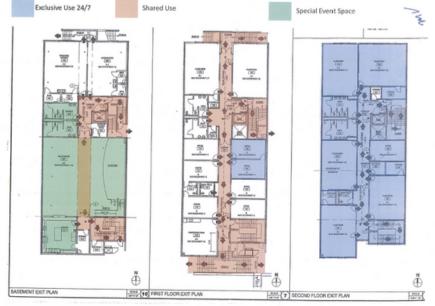

## DAN MORRAR

323.686.6539 dmorrar@insiteefs.com CA Lic. # 10716132

Exhibit A - Premises

| Church Identifier | Pueblo Name                 | Description                         | School Use                    |
|-------------------|-----------------------------|-------------------------------------|-------------------------------|
|                   | Mair                        | Building (1st Floor)                |                               |
|                   | New Health Room             | Office Adjacent to Preschool Office | Shared (KPU M-F 8AM-4PM)      |
| 100 Office        | Main Office                 |                                     | Exclusive                     |
| 101 Office        | Teacher's Lounge            | Teacher Workroom                    | Exclusive                     |
|                   | Admin Office                | Adjacent to Main office             | Exclusive                     |
|                   | San Diego State             | Classroom                           | Exclusive                     |
|                   | UCLA                        | Classroom                           | Exclusive                     |
|                   | Staff Bathroom              |                                     | Shared                        |
|                   | Girls Bathroom              |                                     | Exclusive                     |
|                   | Boys Bathroom               |                                     | Exclusive                     |
|                   | Janitor closet              |                                     | Shared                        |
|                   | Main                        | Building (2nd Floor)                |                               |
|                   | Janitor Closet              |                                     | Exclusive                     |
| 103               | Long Beach                  | Classroom                           | Exclusive                     |
| 104               | NYU                         | Classroom                           | Exclusive                     |
|                   | Girls Bathroom              |                                     | Exclusive                     |
|                   | Boys Bathroom               |                                     | Exclusive                     |
| 105               | Cal State LA                | Classroom                           | Exclusive                     |
| 102 Office        | UCR                         | RSP Classroom                       | Exclusive                     |
|                   | Staff Bathroom              |                                     | Exclusive                     |
| 107               | UWS                         | SpED Classroom                      | Exclusive                     |
| 106               | Harvard                     | Classroom                           | Exclusive                     |
|                   | Sa                          | nctuary (1st Floor)                 |                               |
|                   | Sanctuary                   | Meeting Space                       | Shared (KPU Mondays Noon - 4P |
| MYM Youth Room    | Music Room                  | Classroom                           | Shared (KPU M-F 8AM-4PM)      |
|                   | Girls Bathroom              |                                     | Shared                        |
|                   | Boys Bathroom               |                                     | Shared                        |
|                   | Sa                          | nctuary (2nd Floor)                 |                               |
| Learning Center 5 | Previously SD               | Classroom                           | Exclusive                     |
|                   | Previously UWS              | Classroom                           | Exclusive                     |
|                   |                             | Gymnasium                           |                               |
|                   | Storage Room                |                                     | Exclusive                     |
|                   | RSP/SpEd Sensory Room       |                                     | Shared (KPU M-F 8AM-4PM)      |
|                   | ASP/Specialist Room         | Upstairs Above Stage                | Exclusive                     |
|                   | Indoor Gym Space            |                                     | Shared (KPU M-F 8AM-4PM)      |
|                   | Playgrou                    | nd & Outdoor Eating Area            |                               |
|                   | Covered Outdoor Eating Area | Parking for Pastors on Sunday       | Shared (KPU M-F 8AM-4PM)      |
|                   | Apparatus                   |                                     | Shared                        |

Interior Space Available

Outside

Parking

Term

Use allowed per lease

Base Rent

Lease Commencement Date

Office, Teachers Lounge, Multi-Purpose Space, Gym Playground, Outdoor Dining Shared Permit Parking Lot 1-5 years, potentially longer K-12

10+ Classrooms, Main

Approx. \$17,500 per month + expenses

July 2024

\*Gym and additional classrooms not shown on plan

This confidential memorandum is intended solely for your limited use and benefit in determining whether you desire to express further interest in leasing/subleasing 3759 E 57th Street ("the Property"). This memorandum contains selected information pertaining to the Property and does not purport to be be all-inclusive. All information provided is for general reference purposes only. Interested parties are expected to complete their own investigation and not rely on the contents of this memorandum in any manner.