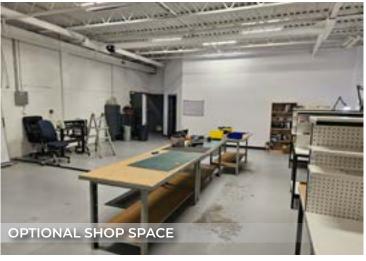

### **HIGHLIGHTS**

- · 2,378 sq ft ± of main floor office space
- Modern office space features reception area, 8 offices, kitchenette, washroom and storage
- Optional 1,500 sq ft ± of storage area is available
- Designated parking and street parking available
- Conveniently located on the southside with excellent access to 91st Street & Whitemud Drive