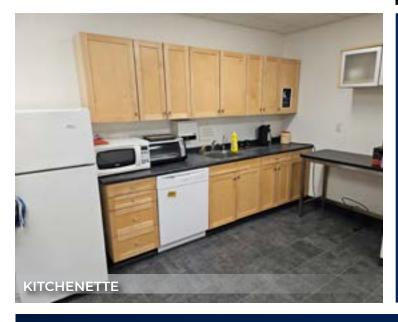

### **HIGHLIGHTS**

- · 2,378 sq ft ± of main floor office space
- Modern office space features reception area, 8 offices, kitchenette, washroom and storage
- Optional 1,500 sq ft ± of storage area is available
- Designated parking and street parking available
- Conveniently located on the southside with excellent access to 91st Street & Whitemud Drive

### ADDITIONAL INFORMATION

- ➤ The main floor office space includes a reception area, 1 washroom, 8 offices, a kitchenette and storage.
- ➤ Features large windows for ample natural light
- > Separate entrance