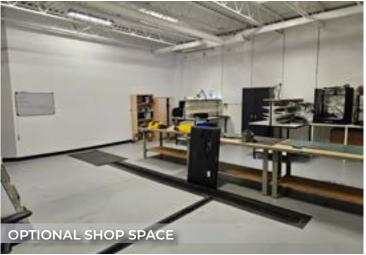

### **HIGHLIGHTS**

- · 2,378 sq ft ± of main floor office space
- Modern office space features reception area, 8 offices, kitchenette, washroom and storage
- Optional 1,500 sq ft ± of storage area is available
- Designated parking and street parking available
- Conveniently located on the southside with excellent access to 91st Street & Whitemud Drive