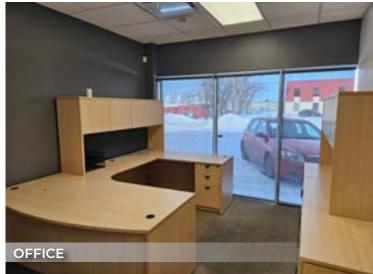

# AMPLE NATURAL LIGHT

### ADDITIONAL INFORMATION

- ➤ The main floor office space includes a reception area, 1 washroom, 8 offices, a kitchenette and storage.
- ➤ Features large windows for ample natural light
- > Separate entrance