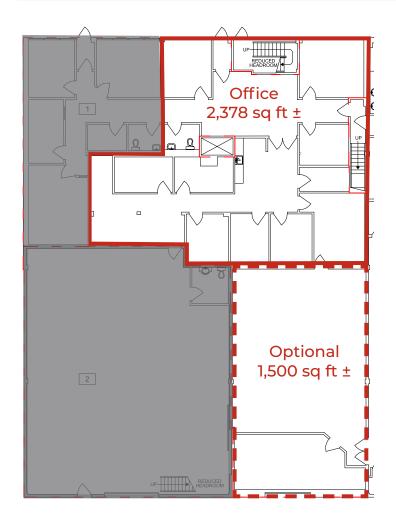

# FLOOR PLAN | Main Floor Office Space in Southeast Edmonton

### **HIGHLIGHTS**

- · 2,378 sq ft ± of main floor office space
- Modern office space features reception area, 8 offices, kitchenette, washroom and storage
- Optional 1,500 sq ft ± of storage area is available
- Designated parking and street parking available
- Conveniently located on the southside with excellent access to 91st Street & Whitemud Drive

### **PROPERTY DETAILS**

MUNICIPAL ADDRESS 9333 37 Avenue NW,

Edmonton, AB

**LEGAL DESCRIPTION** Plan: 7621409; Block: 20;

Lot: 2

**ZONING** BE (<u>Business Employment</u>)

**SIZE** 2,378 sq ft ±

**HVAC** Forced air and air