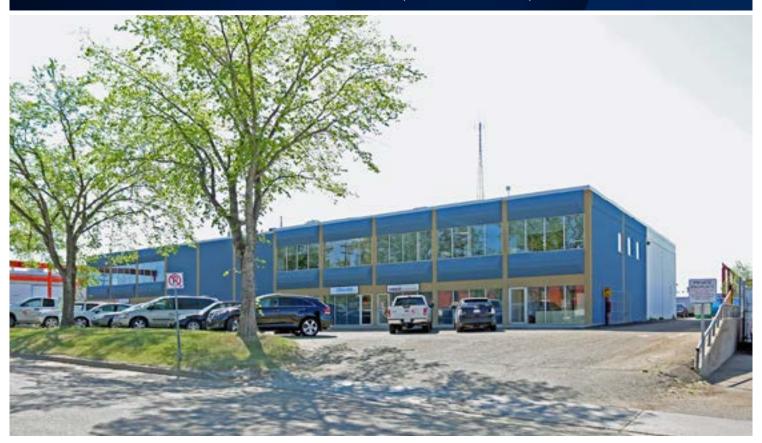

# MAIN FLOOR OFFICE SPACE

9333 37 Avenue NW, Edmonton, AB

## FOR LEASE | Main Floor Office Space in Southeast Edmonton

### **PROPERTY DETAILS**

MUNICIPAL ADDRESS 9333 37 Avenue NW,

Edmonton, AB

**LEGAL DESCRIPTION** Plan: 7621409; Block: 20;

Lot: 2

**ZONING** BE (<u>Business Employment</u>)

**SIZE** 2,378 sq ft ±

**HVAC** Forced air and air