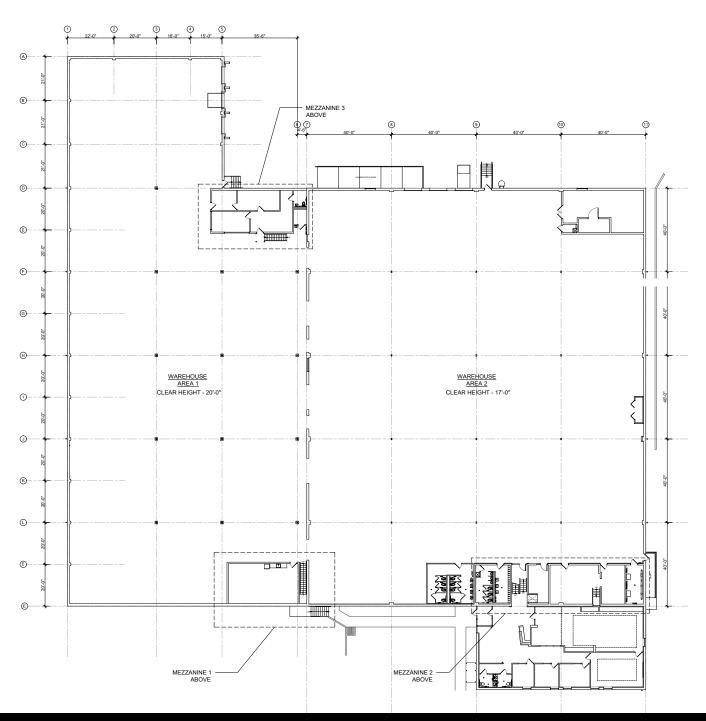

| 6 Dock Doors (One Dock Door with Ramp Access)                   |
| Office Build-Out | 3,240 SF                                                        |
| HVAC             | Fully Climate Controlled                                        |
| Roof             | Roof Replacement Complete                                       |
| Column Spacing   | Warehouse 1: Refer to floor plan<br>Warehouse 2: 40' x 40'      |
| Fire Suppression | Wet Sprinkler System                                            |
| Car Parking      | 97 Spaces – 93 regular and 4 handicap                           |
| Security         | Fully fenced with Electronic Gate                               |
| Power            | 2,000-amp, 277/480-volt                                         |

## 9001 Torresdale FLOOR PLAN



## 9001 Torresdale

#### **BUILDING AERIALS**









## 9001 Torresdale Avenue

#### **INTERIOR IMAGES**





## 9001 Torresdale Avenue

#### **INTERIOR IMAGES**













#### Immediate I-95 ACCESS



# 9)(0)(0)4] TORRESDALE AVENUE

FOR MORE INFORMATION, PLEASE CONTACT:

#### **BRENDAN KELLEY**

+1 215.820.3828 brendan.kelley@avisonyoung.com

#### JIM SCOTT

+1 215 932 1157 jim.scott@avisonyoung.com

#### **CHRIS WINNICK**

+1 610.715.8085 chris.winnick@avisonyoung.com

© 2025 Avison Young - Philadelphia, LLC. All rights reserved. E. & O.E.: The information contained herein was obtained from sources which we deem reliable and, while thought to be correct, is not guaranteed by Avison Young.



SEYON