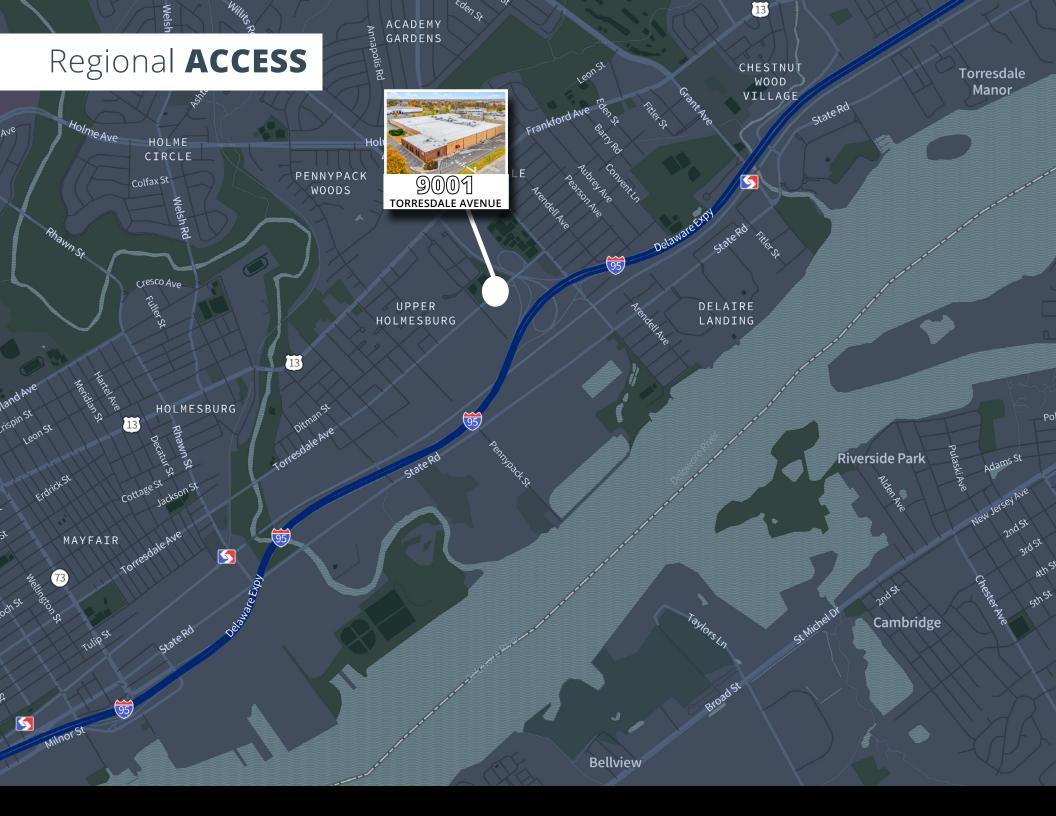

#### 65,934 SF Industrial Warehouse

- Strategically located in the Northeast section of Philadelphia
- Easy access to major highways including I-95 and Roosevelt Boulevard (Route 1)
- Proximity to public transportation options, enhancing accessibility
- Situated in a vibrant neighborhood with a mix of residential, commercial, and industrial properties
- · High demand area