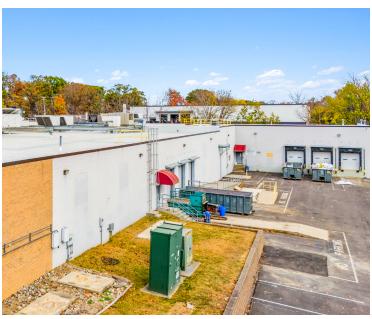

|
| Office Build-Out | 3,240 SF                                                        |
| HVAC             | Fully Climate Controlled                                        |
| Roof             | Roof Replacement Complete                                       |
| Column Spacing   | Warehouse 1: Refer to floor plan<br>Warehouse 2: 40' x 40'      |
| Fire Suppression | Wet Sprinkler System                                            |
| Car Parking      | 97 Spaces – 93 regular and 4 handicap                           |
| Security         | Fully fenced with Electronic Gate                               |
| Power            | 2,000-amp, 277/480-volt                                         |

## 9001 Torresdale FLOOR PLAN



## 9001 Torresdale

#### **BUILDING AERIALS**









## 9001 Torresdale Avenue

#### **INTERIOR IMAGES**





## 9001 Torresdale Avenue

#### **INTERIOR IMAGES**













#### Immediate I-95 ACCESS



# 9)(0)(0)4] TORRESDALE AVENUE

FOR MORE INFORMATION, PLEASE CONTACT:

#### **BRENDAN KELLEY**

+1 215.820.3828 brendan.kelley@avisonyoung.com

#### JIM SCOTT

+1 215 932 1157 jim.scott@avisonyoung.com

#### **CHRIS WINNICK**

+1 610.715.8085 chris.winnick@avisonyoung.com

© 2025 Avison Young - Philadelphia, LLC. All rights reserved. E. & O.E.: The information contained herein was obtained from sources which we deem reliable and, while thought to be correct, is not guaranteed by Avison Young.



SEYON