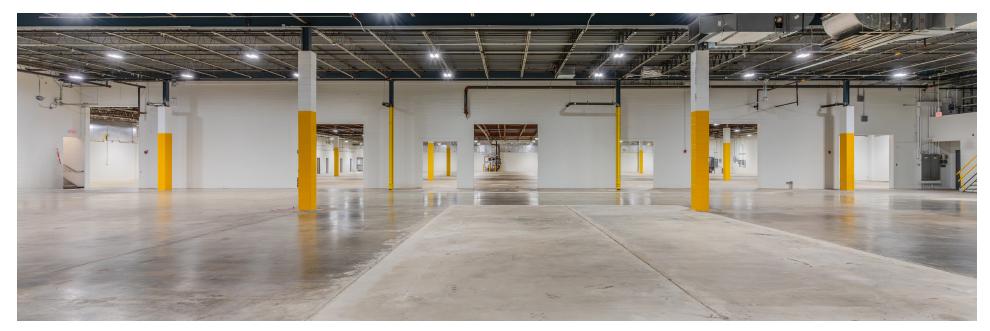

|
| HVAC             | Fully Climate Controlled                                        |
| Roof             | Roof Replacement Complete                                       |
| Column Spacing   | Warehouse 1: Refer to floor plan<br>Warehouse 2: 40' x 40'      |
| Fire Suppression | Wet Sprinkler System                                            |
| Car Parking      | 97 Spaces – 93 regular and 4 handicap                           |
| Security         | Fully fenced with Electronic Gate                               |
| Power            | 2,000-amp, 277/480-volt                                         |

## 9001 Torresdale FLOOR PLAN



## 9001 Torresdale

#### **BUILDING AERIALS**









## 9001 Torresdale Avenue

#### **INTERIOR IMAGES**





## 9001 Torresdale Avenue

#### **INTERIOR IMAGES**













#### Immediate I-95 ACCESS



# 9)(0)(0)4] TORRESDALE AVENUE

FOR MORE INFORMATION, PLEASE CONTACT:

#### **BRENDAN KELLEY**

+1 215.820.3828 brendan.kelley@avisonyoung.com

#### JIM SCOTT

+1 215 932 1157 jim.scott@avisonyoung.com

#### **CHRIS WINNICK**

+1 610.715.8085 chris.winnick@avisonyoung.com

© 2025 Avison Young - Philadelphia, LLC. All rights reserved. E. & O.E.: The information contained herein was obtained from sources which we deem reliable and, while thought to be correct, is not guaranteed by Avison Young.



SEYON