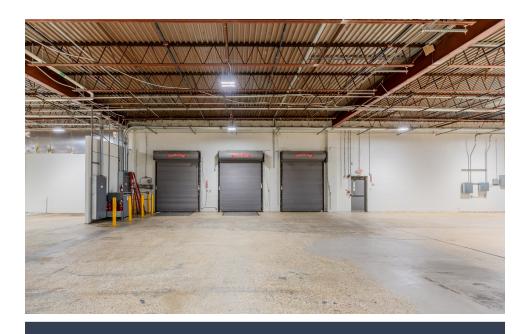

# 9001 TORRESDALE AVENUE

# 65,934 SF Industrial Warehouse Full Building Renovation and Roof Replacement Complete





#### 9001 Torresdale SPECIFICATIONS



#### 65,934 SF Industrial Warehouse

- Strategically located in the Northeast section of Philadelphia
- Easy access to major highways including I-95 and Roosevelt Boulevard (Route 1)
- Proximity to public transportation options, enhancing accessibility
- Situated in a vibrant neighborhood with a mix of residential, commercial, and industrial properties
- · High demand area

| Building Size    | Total Rentable Area: 65,934 SF<br>Building Footprint: 62,441 SF |
|------------------|-----------------------------------------------------------------|
| Clear Height     | 17' - 20' ft                                                    |
| Loading Docks    | 6 Dock Doors (One Dock Door with Ramp Access)                   |
| Office Build-Out | 3,240 SF