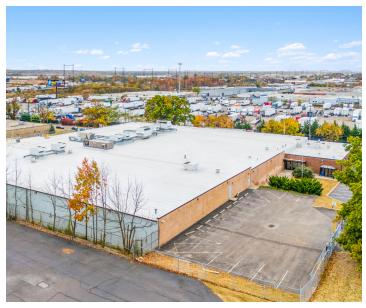

|
| Office Build-Out | 3,240 SF                                                        |
| HVAC             | Fully Climate Controlled                                        |
| Roof             | Roof Replacement Complete                                       |
| Column Spacing   | Warehouse 1: Refer to floor plan<br>Warehouse 2: 40' x 40'      |
| Fire Suppression | Wet Sprinkler System                                            |
| Car Parking      | 97 Spaces – 93 regular and 4 handicap                           |
| Security         | Fully fenced with Electronic Gate                               |
| Power            | 2,000-amp, 277/480-volt                                         |

## 9001 Torresdale FLOOR PLAN



## 9001 Torresdale

#### **BUILDING AERIALS**









## 9001 Torresdale Avenue

#### **INTERIOR IMAGES**





## 9001 Torresdale Avenue

#### **INTERIOR IMAGES**













#### Immediate I-95 ACCESS



# 9)(0)(0)4] TORRESDALE AVENUE

FOR MORE INFORMATION, PLEASE CONTACT:

#### **BRENDAN KELLEY**

+1 215.820.3828 brendan.kelley@avisonyoung.com

#### JIM SCOTT

+1 215 932 1157 jim.scott@avisonyoung.com

#### **CHRIS WINNICK**

+1 610.715.8085 chris.winnick@avisonyoung.com

© 2025 Avison Young - Philadelphia, LLC. All rights reserved. E. & O.E.: The information contained herein was obtained from sources which we deem reliable and, while thought to be correct, is not guaranteed by Avison Young.



SEYON