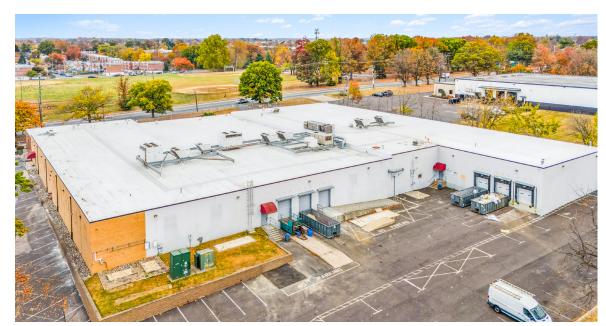

s)                   |
| Office Build-Out | 3,240 SF                                                        |
| HVAC             | Fully Climate Controlled                                        |
| Roof             | Roof Replacement Complete                                       |
| Column Spacing   | Warehouse 1: Refer to floor plan<br>Warehouse 2: 40' x 40'      |
| Fire Suppression | Wet Sprinkler System                                            |
| Car Parking      | 97 Spaces – 93 regular and 4 handicap                           |
| Security         | Fully fenced with Electronic Gate                               |
| Power            | 2,000-amp, 277/480-volt                                         |

## 9001 Torresdale FLOOR PLAN



## 9001 Torresdale

#### **BUILDING AERIALS**









## 9001 Torresdale Avenue

#### **INTERIOR IMAGES**





## 9001 Torresdale Avenue

#### **INTERIOR IMAGES**













#### Immediate I-95 ACCESS



# 9)(0)(0)4] TORRESDALE AVENUE

FOR MORE INFORMATION, PLEASE CONTACT:

#### **BRENDAN KELLEY**

+1 215.820.3828 brendan.kelley@avisonyoung.com

#### JIM SCOTT

+1 215 932 1157 jim.scott@avisonyoung.com

#### **CHRIS WINNICK**

+1 610.715.8085 chris.winnick@avisonyoung.com

© 2025 Avison Young - Philadelphia, LLC. All rights reserved. E. & O.E.: The information contained herein was obtained from sources which we deem reliable and, while thought to be correct, is not guaranteed by Avison Young.



SEYON