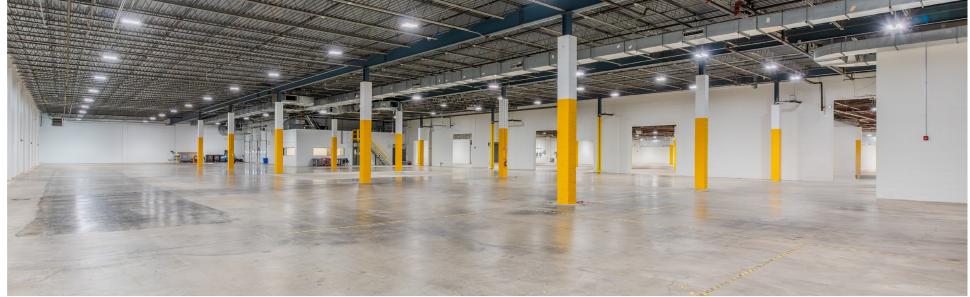

#### **INTERIOR IMAGES**

| Building Size    | Total Rentable Area: 65,934 SF<br>Building Footprint: 62,441 SF |
|------------------|-----------------------------------------------------------------|
| Clear Height     | 17' - 20' ft                                                    |
| Loading Docks    | 6 Dock Doors (One Dock Door with Ramp Access)                   |
| Office Build-Out | 3,240 SF                                                        |
| HVAC             | Fully Climate Controlled                                        |
| Roof             | Roof Replacement Complete                                       |
| Column Spacing   | Warehouse 1: Refer to floor plan<br>Warehouse 2: 40' x 40'      |
| Fire Suppression | Wet Sprinkler System                                            |
| Car Parking      | 97 Spaces – 93 regular and 4 handicap                           |
| Security         | Fully fenced with Electronic Gate                               |
| Power            | 2,000-amp, 277/480-volt                                         |