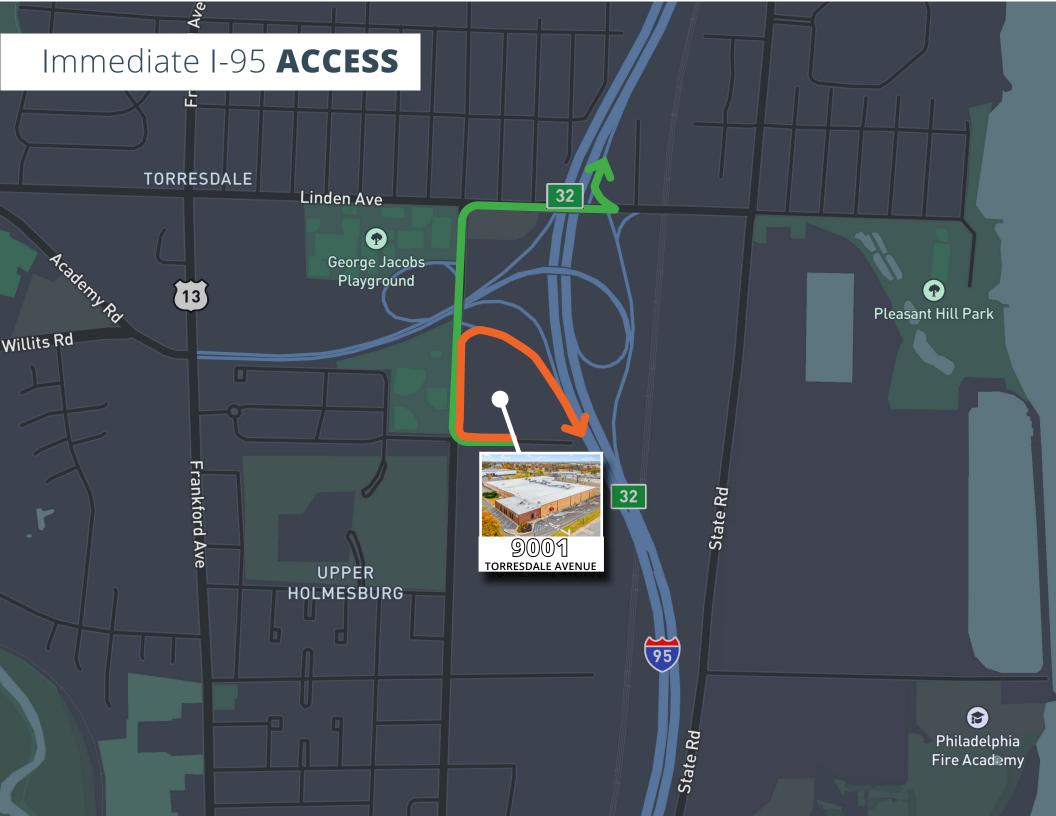

| Fully Climate Controlled                                        |
| Roof             | Roof Replacement Complete                                       |
| Column Spacing   | Warehouse 1: Refer to floor plan<br>Warehouse 2: 40' x 40'      |
| Fire Suppression | Wet Sprinkler System                                            |
| Car Parking      | 97 Spaces – 93 regular and 4 handicap                           |
| Security         | Fully fenced with Electronic Gate                               |
| Power            | 2,000-amp, 277/480-volt                                         |

## 9001 Torresdale FLOOR PLAN



## 9001 Torresdale

#### **BUILDING AERIALS**









## 9001 Torresdale Avenue

#### **INTERIOR IMAGES**





## 9001 Torresdale Avenue

#### **INTERIOR IMAGES**













#### Immediate I-95 ACCESS



# 9)(0)(0)4] TORRESDALE AVENUE

FOR MORE INFORMATION, PLEASE CONTACT:

#### **BRENDAN KELLEY**

+1 215.820.3828 brendan.kelley@avisonyoung.com

#### JIM SCOTT

+1 215 932 1157 jim.scott@avisonyoung.com

#### **CHRIS WINNICK**

+1 610.715.8085 chris.winnick@avisonyoung.com

© 2025 Avison Young - Philadelphia, LLC. All rights reserved. E. & O.E.: The information contained herein was obtained from sources which we deem reliable and, while thought to be correct, is not guaranteed by Avison Young.



SEYON