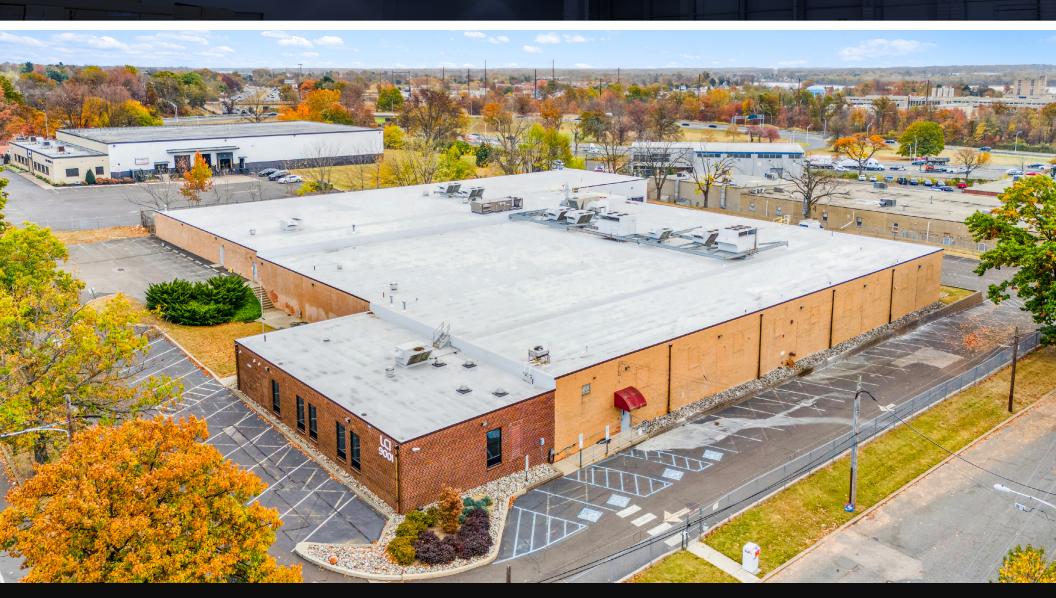

# 9001 TORRESDALE AVENUE

# 65,934 SF Industrial Warehouse Full Building Renovation and Roof Replacement Complete





#### 9001 Torresdale SPECIFICATIONS



#### 65,934 SF Industrial Warehouse

- Strategically located in the Northeast section of Philadelphia
- Easy access to major highways including I-95 and Roosevelt Boulevard (Route 1)
- Proximity to public transportation options, enhancing accessibility
- Situated in a vibrant neighborhood with a mix of residential, commercial, and industrial properties
- · High demand area

| Building Size    | Total Rentable Area: 65,934 SF<br>Building Footprint: 62,441 SF |
|------------------|-----------------------------------------------------------------|
| Clear Height     | 17' - 20' ft                                                    |
| Loading Docks    | 6 Dock Doors (One Dock Door with Ramp Access)                   |
| Office Build-Out | 3,240 SF