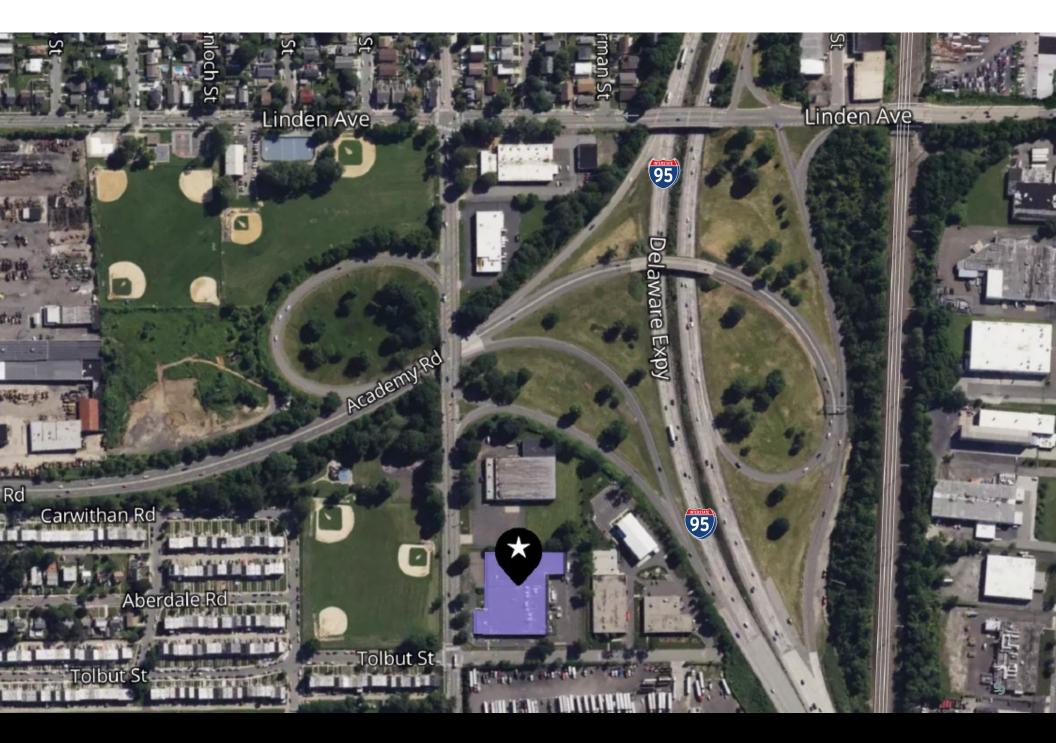

|
| Roof             | Roof Replacement Complete                                       |
| Column Spacing   | Warehouse 1: Refer to floor plan<br>Warehouse 2: 40' x 40'      |
| Fire Suppression | Wet Sprinkler System                                            |
| Car Parking      | 97 Spaces – 93 regular and 4 handicap                           |
| Security         | Fully fenced with Electronic Gate                               |
| Power            | 2,000-amp, 277/480-volt                                         |

## 9001 Torresdale FLOOR PLAN



## 9001 Torresdale

#### **BUILDING AERIALS**









## 9001 Torresdale Avenue

#### **INTERIOR IMAGES**





## 9001 Torresdale Avenue

#### **INTERIOR IMAGES**













#### Immediate I-95 ACCESS



# 9)(0)(0)4] TORRESDALE AVENUE

FOR MORE INFORMATION, PLEASE CONTACT:

#### **BRENDAN KELLEY**

+1 215.820.3828 brendan.kelley@avisonyoung.com

#### JIM SCOTT

+1 215 932 1157 jim.scott@avisonyoung.com

#### **CHRIS WINNICK**

+1 610.715.8085 chris.winnick@avisonyoung.com

© 2025 Avison Young - Philadelphia, LLC. All rights reserved. E. & O.E.: The information contained herein was obtained from sources which we deem reliable and, while thought to be correct, is not guaranteed by Avison Young.



SEYON