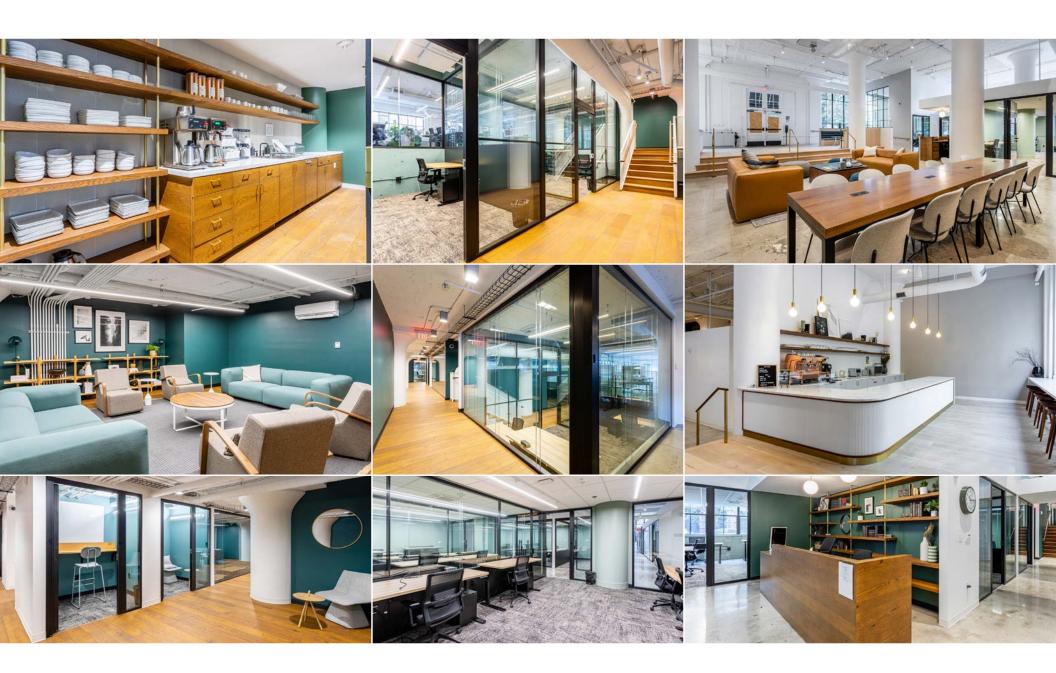

Contemporary office space walking distance to countless amenities and attractions. This 14,239 SF property includes the first and mezzanine levels of the building.

| ADDRESS           | 630 NW 14th Ave, Portland, OR |
|-------------------|-------------------------------|
| TOTAL BUILDING SF | 14,239                        |
| TOTAL OFFICE SF   | 13,033                        |
| ZONING            | EX                            |
| YEAR BUILT        | 1925, renovated 2020          |
| PROPERTY TYPE     | First floor condo             |
| SALE PRICE        | \$4,500,000                   |
| CAP RATE          | 8.0%                          |