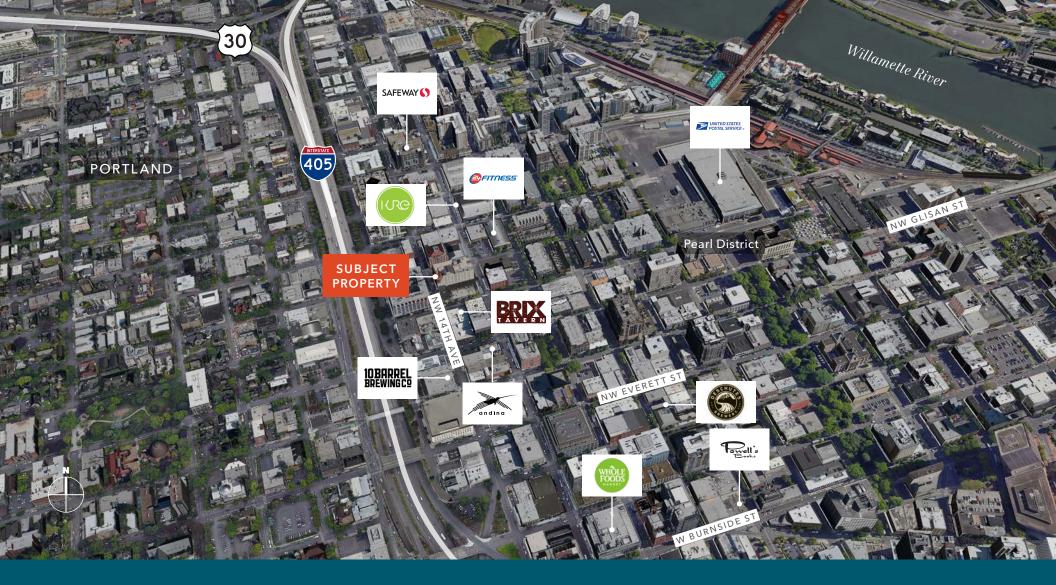

menities and attractions. This 14,239 SF property includes the first and mezzanine levels of the building.

| ADDRESS           | 630 NW 14th Ave, Portland, OR |
|-------------------|-------------------------------|
| TOTAL BUILDING SF | 14,239                        |
| TOTAL OFFICE SF   | 13,033                        |
| ZONING            | EX                            |
| YEAR BUILT        | 1925, renovated 2020          |
| PROPERTY TYPE     | First floor condo             |
| SALE PRICE        | \$4,500,000                   |
| CAP RATE          | 8.0%                          |

13K SF \$4.5M

OFFICE SIZE

SALE PRICE

## FIRST FLOOR PLAN



14,239 SF

TOTAL BUILDING SIZE

13,033 SF

OFFICE SIZE

## SECOND FLOOR PLAN







LOCATED IN
FASHIONABLE
AND LIVELY
PEARL DISTRICT











## 630 NW 14TH AVE

For more information on this property, please contact

JAKE HAAS 503.721.2728 jake.haas@kidder.com

KIDDER.COM