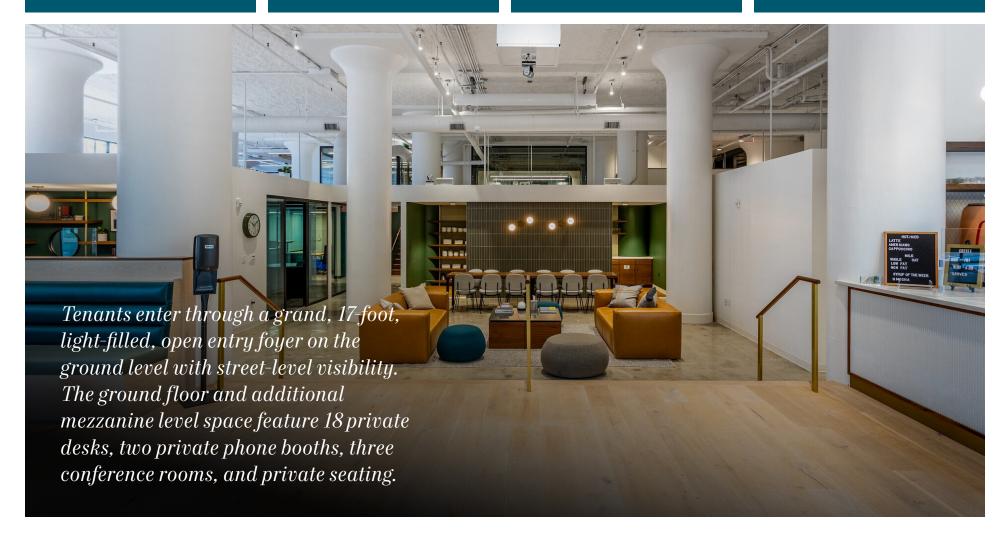

Contemporary office space walking distance to countless amenities and attractions. This 14,239 SF property includes the first and mezzanine levels of the building.

| ADDRESS           | 630 NW 14th Ave, Portland, OR |
|-------------------|-------------------------------|
| TOTAL BUILDING SF | 14,239                        |
| TOTAL OFFICE SF   | 13,033                        |
| ZONING            | EX                            |
| YEAR BUILT        | 1925, renovated 2020          |
| PROPERTY TYPE     | First floor condo             |
| SALE PRICE        | \$4,500,000                   |
| CAP RATE          | 8.0%                          |