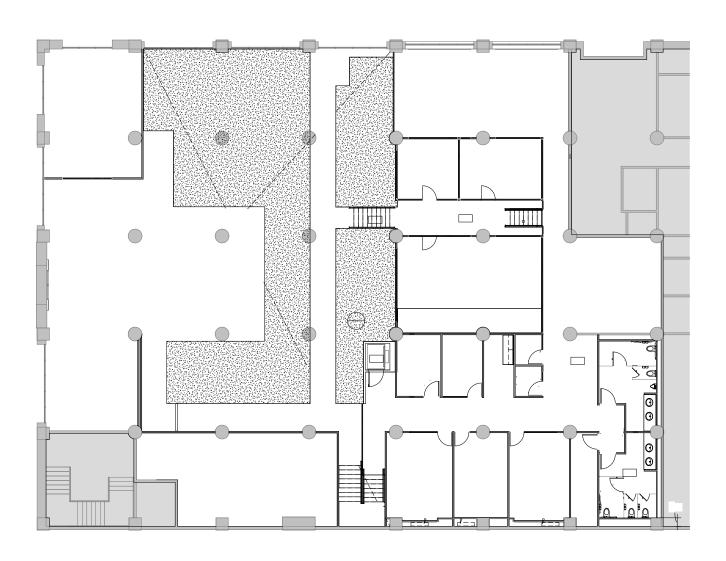

Contemporary office space walking distance to countless amenities and attractions. This 14,239 SF property includes the first and mezzanine levels of the building.

| ADDRESS           | 630 NW 14th Ave, Portland, OR |
|-------------------|-------------------------------|
| TOTAL BUILDING SF | 14,239                        |
| TOTAL OFFICE SF   | 13,033                        |
| ZONING            | EX                            |
| YEAR BUILT        | 1925, renovated 2020          |
| PROPERTY TYPE     | First floor condo             |
| SALE PRICE        | \$4,500,000                   |
| CAP RATE          | 8.0%                          |

13K SF \$4.5M

OFFICE SIZE

SALE PRICE

## FIRST FLOOR PLAN



14,239 SF

TOTAL BUILDING SIZE

13,033 SF

OFFICE SIZE

## SECOND FLOOR PLAN







LOCATED IN
FASHIONABLE
AND LIVELY
PEARL DISTRICT











## 630 NW 14TH AVE

For more information on this property, please contact

JAKE HAAS 503.721.2728 jake.haas@kidder.com

KIDDER.COM