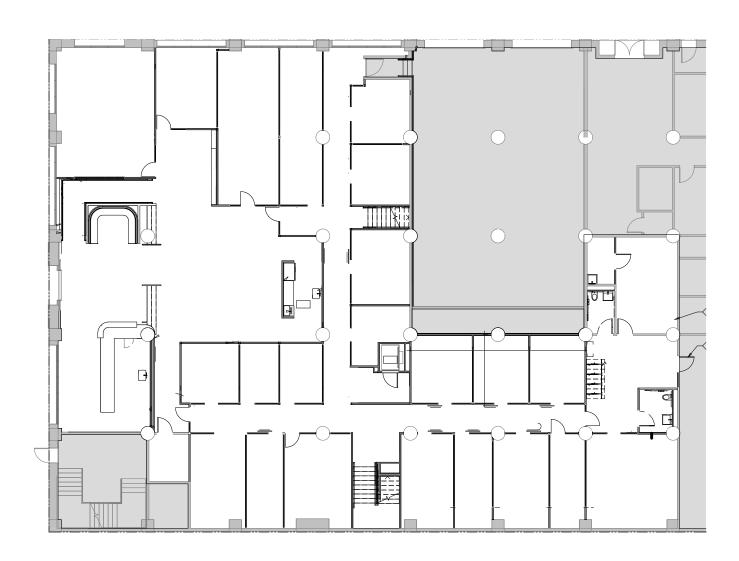

Contemporary office space walking distance to countless amenities and attractions. This 14,239 SF property includes the first and mezzanine levels of the building.

| ADDRESS           | 630 NW 14th Ave, Portland, OR |
|-------------------|-------------------------------|
| TOTAL BUILDING SF | 14,239                        |
| TOTAL OFFICE SF   | 13,033                        |
| ZONING            | EX                            |
| YEAR BUILT        | 1925, renovated 2020          |
| PROPERTY TYPE     | First floor condo             |
| SALE PRICE        | \$4,500,000                   |
| CAP RATE          | 8.0%                          |

13K SF \$4.5M

OFFICE SIZE

SALE PRICE

## FIRST FLOOR PLAN



14,239 SF

TOTAL BUILDING SIZE

13,033 SF

OFFICE SIZE

## SECOND FLOOR PLAN







LOCATED IN
FASHIONABLE
AND LIVELY
PEARL DISTRICT











## 630 NW 14TH AVE

For more information on this property, please contact

JAKE HAAS 503.721.2728 jake.haas@kidder.com

KIDDER.COM