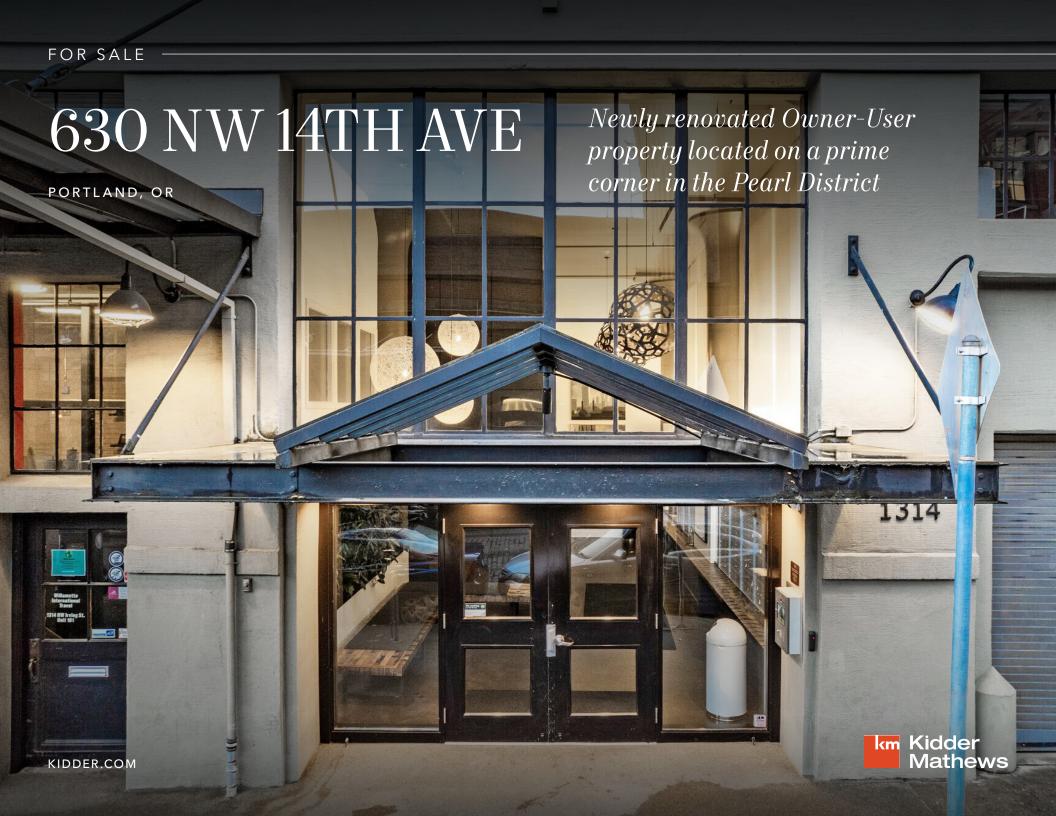

Contemporary office space walking distance to countless amenities and attractions. This 14,239 SF property includes the first and mezzanine levels of the building.

| ADDRESS           | 630 NW 14th Ave, Portland, OR |
|-------------------|-------------------------------|
| TOTAL BUILDING SF | 14,239                        |
| TOTAL OFFICE SF   | 13,033                        |
| ZONING            | EX                            |
| YEAR BUILT        | 1925, renovated 2020          |
| PROPERTY TYPE     | First floor condo             |
| SALE PRICE        | \$4,500,000                   |
| CAP RATE          | 8.0%                          |

13K SF \$4.5M

OFFICE SIZE

SALE PRICE

## 630 NW 14TH AVE

For more information on this property, please contact

JAKE HAAS 503.721.2728 jake.haas@kidder.com

KIDDER.COM