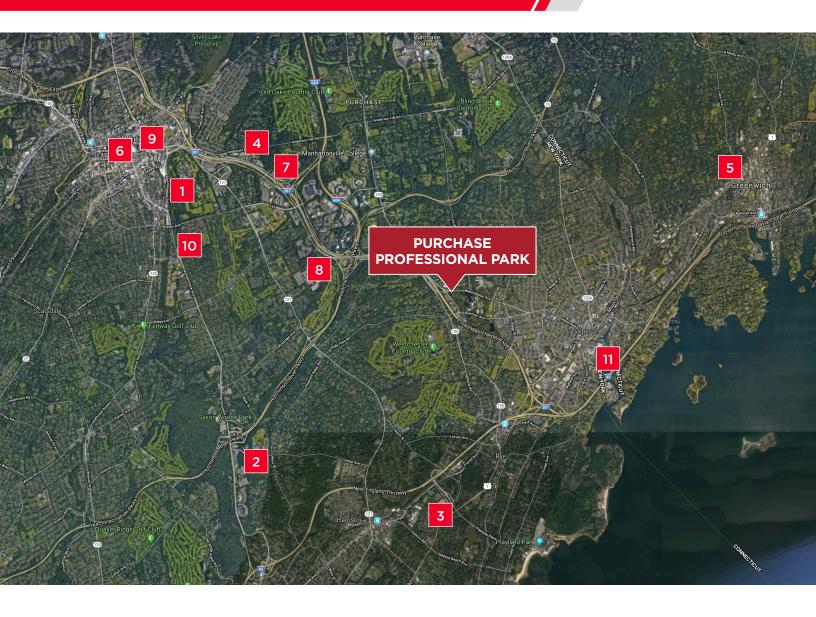

## NEARBY MEDICAL LOCATIONS

- 1 NY Presbyterian
- 2 Scarsdale Medical Group
- 3 West Med (Rye)
- 4 West Med (White Plains)
- 5 Greenwich Hospital
- 6 White Plains Hospital

- 7 Memorial Sloan Kettering
- 8 Hospital for Special Surgery
- 9 Columbia Doctors
- 10 Burke Rehabilitation
- 11 Open Door