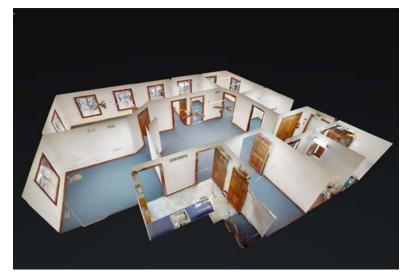

## Gorgeous Professional Office Building Tudor Façade And Ample Parking

- ± 1,500 sqft zoned C3
- Includes 4 enclosed offices, 1 conference room, reception,
   2 bathrooms, and a kitchenette
- Just off RT-2 and close proximity to RT- 10, 695 and 97
- Perfect for medical and professional office spaces
- Located across from a busy shopping center
- Lease Rate: \$20 NNN per sqft