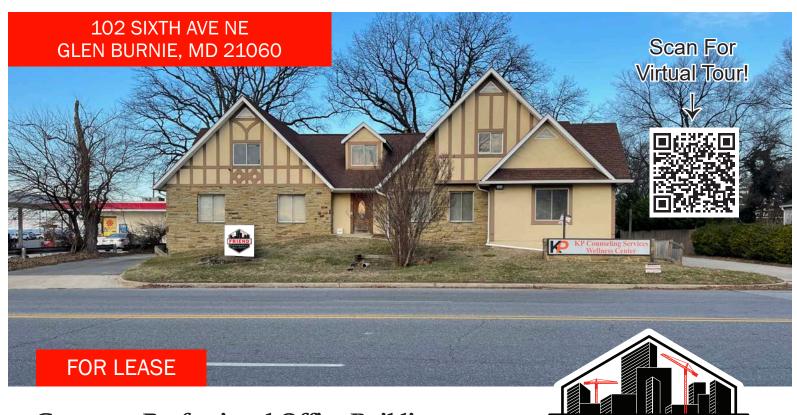

## Gorgeous Professional Office Building Tudor Façade And Ample Parking

- ± 1,500 sqft zoned C3
- Includes 4 enclosed offices, 1 conference room, reception,
   2 bathrooms, and a kitchenette
- Just off RT-2 and close proximity to RT- 10, 695 and 97
- Perfect for medical and professional office spaces
- Located across from a busy shopping center
- Lease Rate: \$20 NNN per sqft