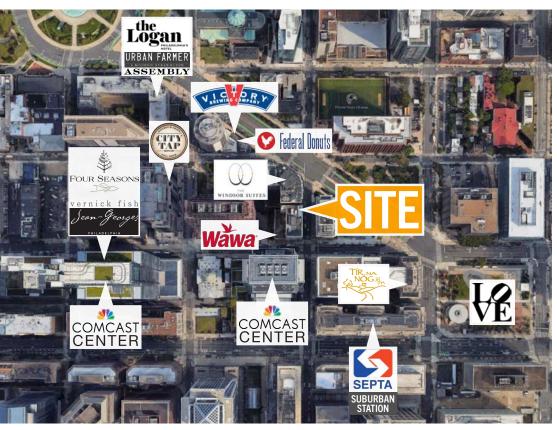

## ADJACENT TO THE COMCAST CENTER



**STEVE JEFFRIES** Steve.J@TristateCR.com

TriStateCR.com | 215.300.9688





#### **PROPERTY HIGHLIGHTS**

- 2,800 SF of retail space
- Steps from the Comcast Center & Suburban Station
- Located within the heart of the Center City Business District
- Rare double wide glass storefront
- Excellent branding & signage opportunities
- Walk Score: 97 | Transit Score: 100

#### **NEIGHBORING TENANTS**



















#### **DEMOGRAPHICS**



**EST. POPULATION** 

.25 Miles: 4,545 | .5 Miles: 23,136 | 1 Mile: 90,256



**EST. MEDIAN AGE** 

.25 Miles: 46.1 | .5 Miles: 38.7 | 1 Mile: 35.9



**EST. AVG HH INCOME** 

.25 Miles: \$100,333 | .5 Miles: \$114,963 | 1 Mile: \$114,717



**EST. EMPLOYEES** 

.25 Miles: 72,047 | .5 Miles: 130,662 | 1 Mile: 204,289









17<sup>™</sup> STREET

100 N. 17TH STREET | PHILADELPHIA, PA

STEVE JEFFRIES steve.j@tristatecr.com 215.300.9688

TRISTATECR.COM





"Philadelphia's downtown retail market has been comprised of a diverse mix of locally owned stores and national brands. While more than 90 nationals opened in Center City during the last five years, local retailers still make up more than 75% of the overall tenant mix. Downtown shops and restaurants provide a mix of entry-level and skilled jobs for city residents and help contribute to Center City's prominence as a regional shopping and dining destination offering unique brands and experiences." (Center City District)



#### **CENTER CITY PHILADELPHIA** KEY FACTS

Center City Storefronts, 2023



NATIONAL RETAILERS LOCAL RETAILERS FOOD ESTABLISHMENT