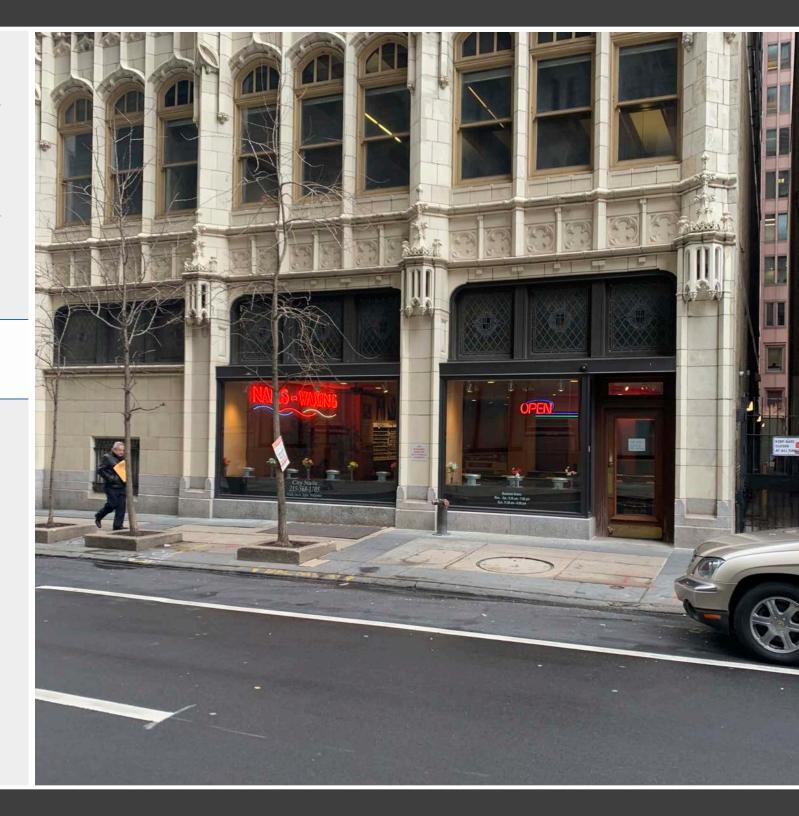

#### **PROPERTY HIGHLIGHTS**

- 2,800 SF of retail space
- Steps from the Comcast Center & Suburban Station
- Located within the heart of the Center City Business District
- Rare double wide glass storefront
- Excellent branding & signage opportunities
- Walk Score: 97 | Transit Score: 100