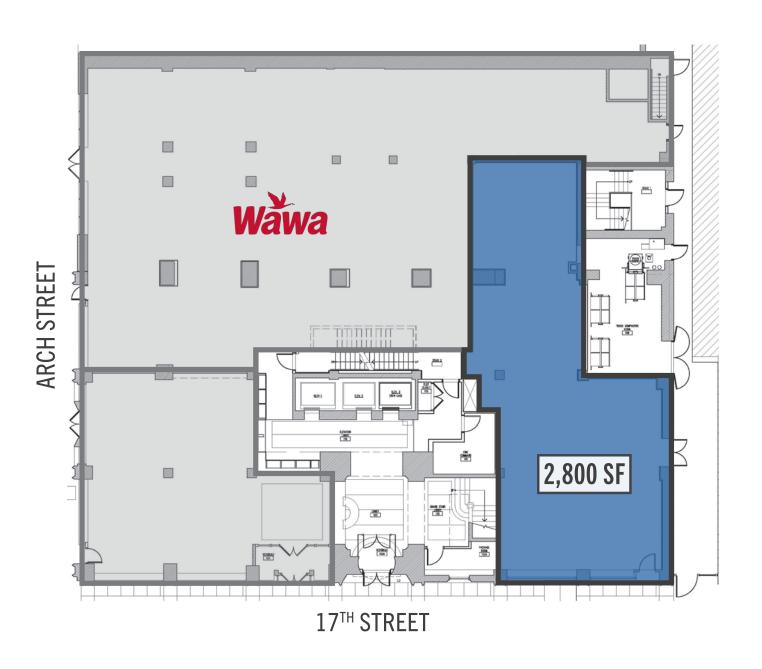

#### **PROPERTY HIGHLIGHTS**

- 2,800 SF of retail space
- Steps from the Comcast Center & Suburban Station
- Located within the heart of the Center City Business District
- Rare double wide glass storefront
- Excellent branding & signage opportunities
- Walk Score: 97 | Transit Score: 100