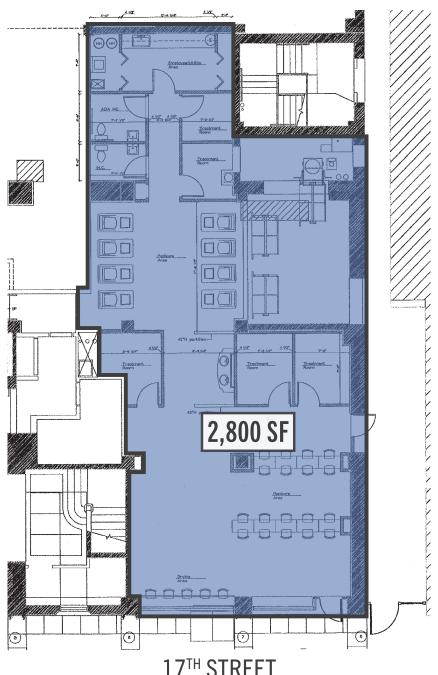

#### **PROPERTY HIGHLIGHTS**

- 2,800 SF of retail space
- Steps from the Comcast Center & Suburban Station
- Located within the heart of the Center City Business District
- Rare double wide glass storefront
- Excellent branding & signage opportunities
- Walk Score: 97 | Transit Score: 100