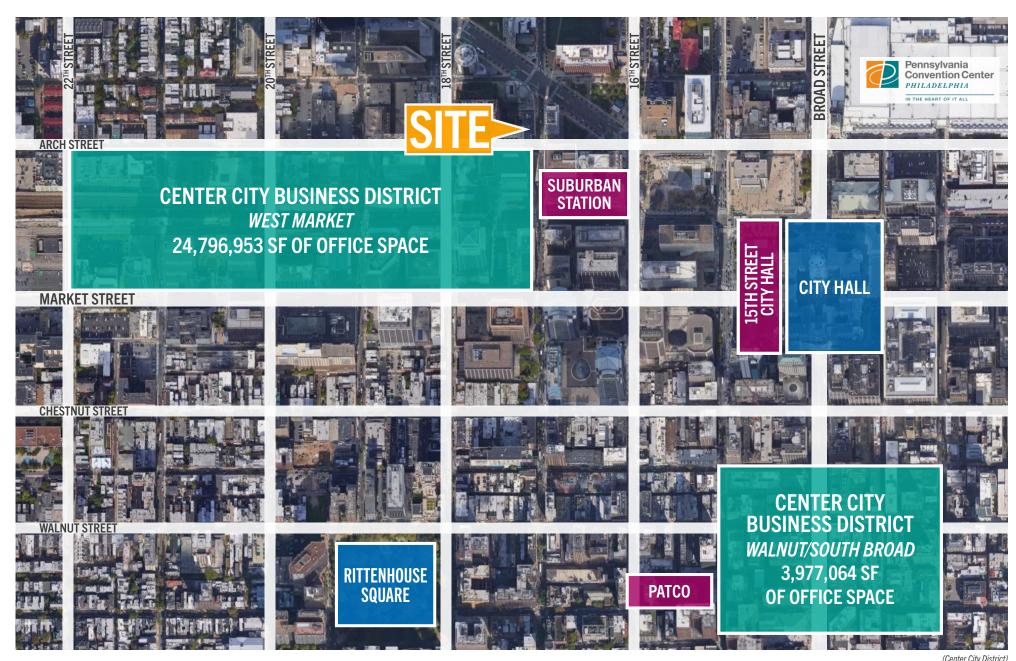

#### **PROPERTY HIGHLIGHTS**

- 2,800 SF of retail space
- Steps from the Comcast Center & Suburban Station
- Located within the heart of the Center City Business District
- Rare double wide glass storefront
- Excellent branding & signage opportunities
- Walk Score: 97 | Transit Score: 100