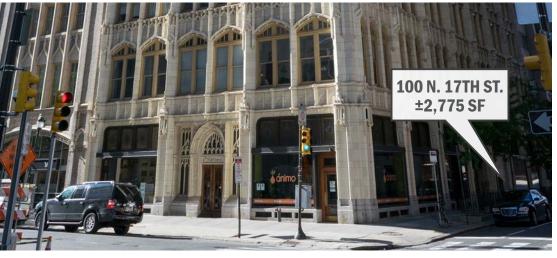

# RETAIL SPACE FOR LEASE

100 N. 17<sup>th</sup> Street Philadelphia, PA

#### **PROPERTY HIGHLIGHTS**

- 2,800 SF of retail space
- Steps from the Comcast Center & Suburban Station
- Located within the heart of the Center City Business District
- Rare double wide glass storefront
- Excellent branding & signage opportunities
- Walk Score: 97 | Transit Score: 100