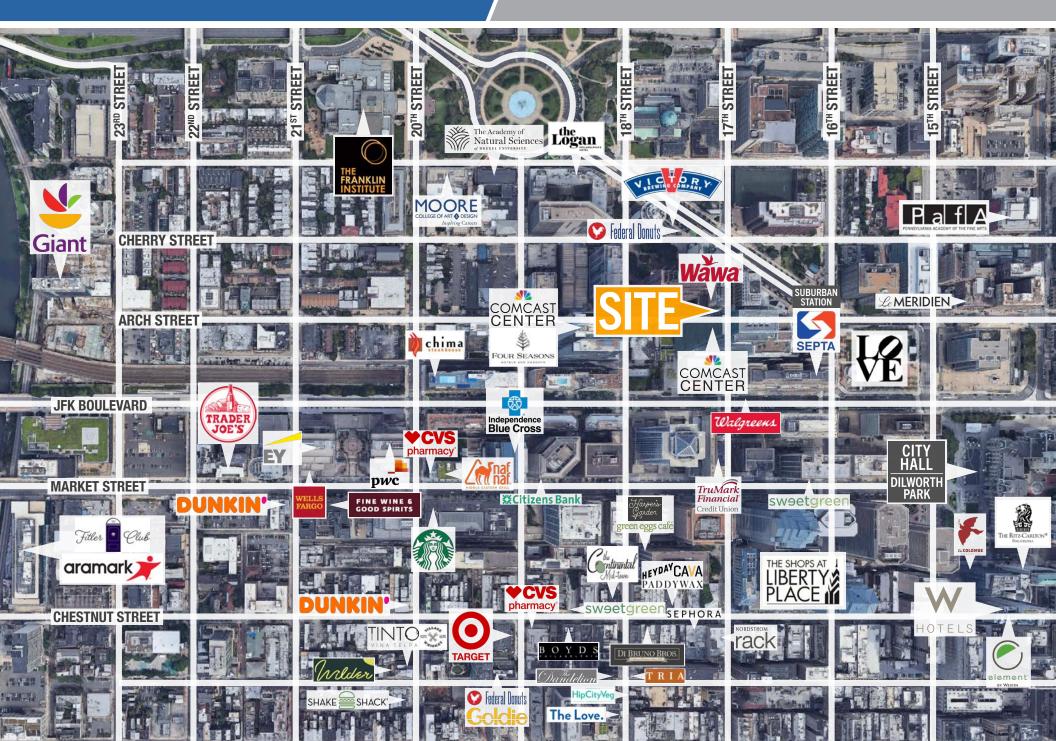

S**

- 2,800 SF of retail space
- Steps from the Comcast Center & Suburban Station
- Located within the heart of the Center City Business District
- Rare double wide glass storefront
- Excellent branding & signage opportunities
- Walk Score: 97 | Transit Score: 100

#### **NEIGHBORING TENANTS**



















#### **DEMOGRAPHICS**



**EST. POPULATION** 

.25 Miles: 4,545 | .5 Miles: 23,136 | 1 Mile: 90,256



**EST. MEDIAN AGE** 

.25 Miles: 46.1 | .5 Miles: 38.7 | 1 Mile: 35.9



**EST. AVG HH INCOME** 

.25 Miles: \$100,333 | .5 Miles: \$114,963 | 1 Mile: \$114,717



**EST. EMPLOYEES** 

.25 Miles: 72,047 | .5 Miles: 130,662 | 1 Mile: 204,289









17<sup>™</sup> STREET

100 N. 17TH STREET | PHILADELPHIA, PA

STEVE JEFFRIES steve.j@tristatecr.com 215.300.9688

TRISTATECR.COM





"Philadelphia's downtown retail market has been comprised of a diverse mix of locally owned stores and national brands. While more than 90 nationals opened in Center City during the last five years, local retailers still make up more than 75% of the overall tenant mix. Downtown shops and restaurants provide a mix of entry-level and skilled jobs for city residents and help contribute to Center City's prominence as a regional shopping and dining destination offering unique brands and experiences." (Center City District)



#### **CENTER CITY PHILADELPHIA** KEY FACTS

Center City Storefronts, 2023



NATIONAL RETAILERS LOCAL RETAILERS FOOD ESTABLISHMENTS 208 745 930

PA Convention Center

552,000 **VISITORS** 

Dilworth Park

8,900,000 VISITORS

Reading Terminal Market

4,700,000 VISITORS