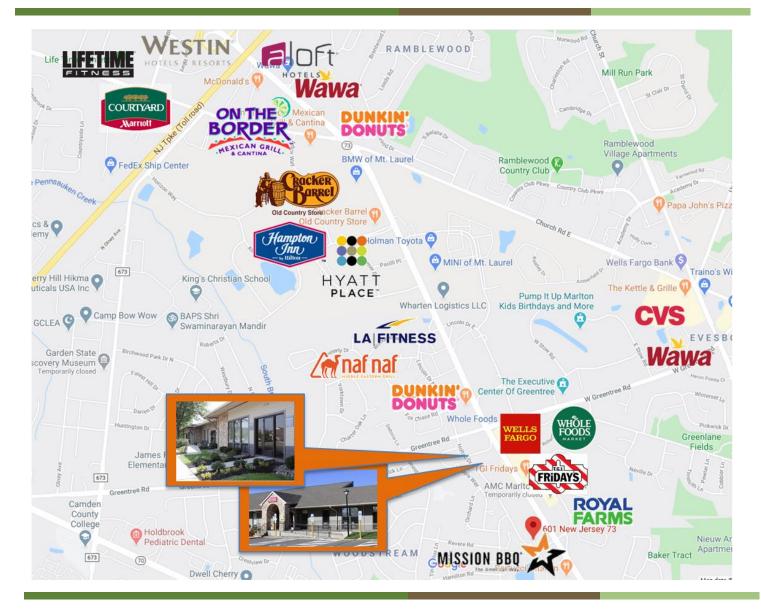

### **PROPERTY HIGHLIGHTS**

- Single story office space with private entrances
- Great location for professional office
- Excellent window lines
- Turn-Key Condition with Great Finishes
- Immediate access to Routes 73 and 70. Only 15 minutes to Center City with easy access to I-295 and NJ Turnpike.
- Amenities in immediate proximity including Whole Foods, WaWa, LA Fitness, Royal Farms, TD Bank, Wells Fargo Bank and numerous restaurants and hotels.