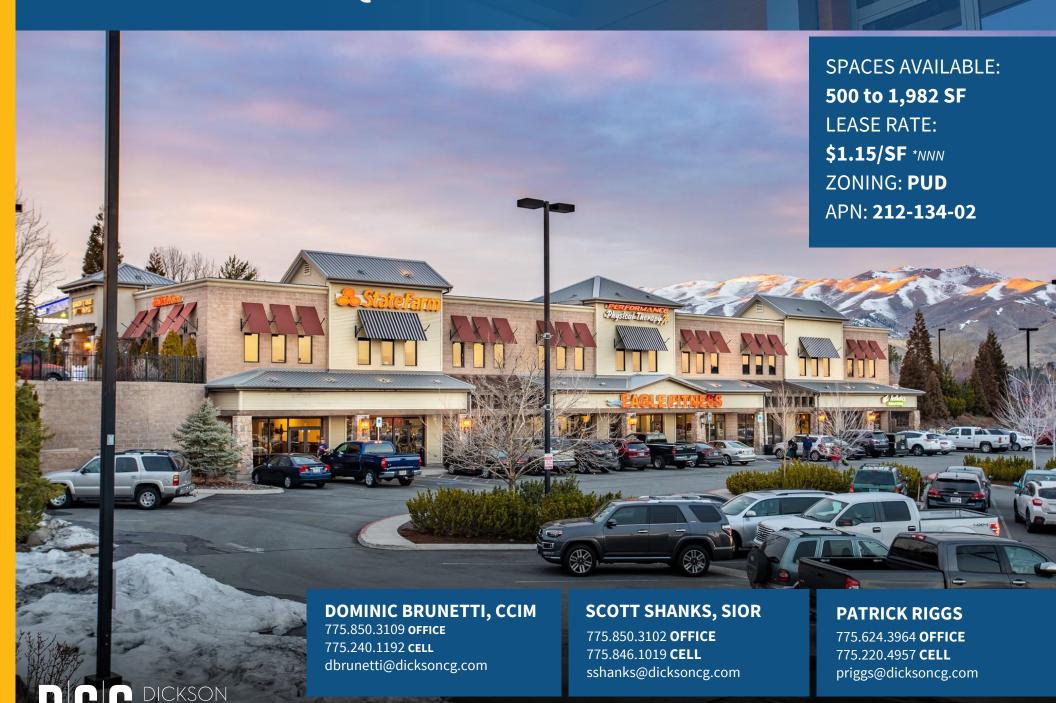

# **PROPERTY FEATURES**

- Professional office building located in the Sharon Square shopping center in Northwest Reno on the corner of Sharlands Ave and Robb Dr.
- Convenient and easy access to I-80 East and West
- Ability to customize layouts to fit Tenant's needs
- TI allowances available for qualified Tenant's and terms