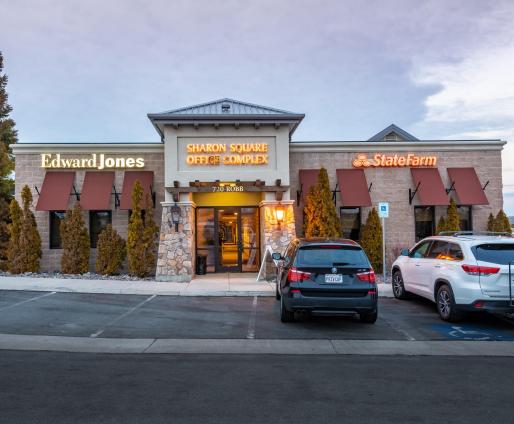

# **PROPERTY FEATURES**

- Professional office building located in the Sharon Square shopping center in Northwest Reno on the corner of Sharlands Ave and Robb Dr.
- Convenient and easy access to I-80 East and West
- Ability to customize layouts to fit Tenant's needs
- TI allowances available for qualified Tenant's and terms