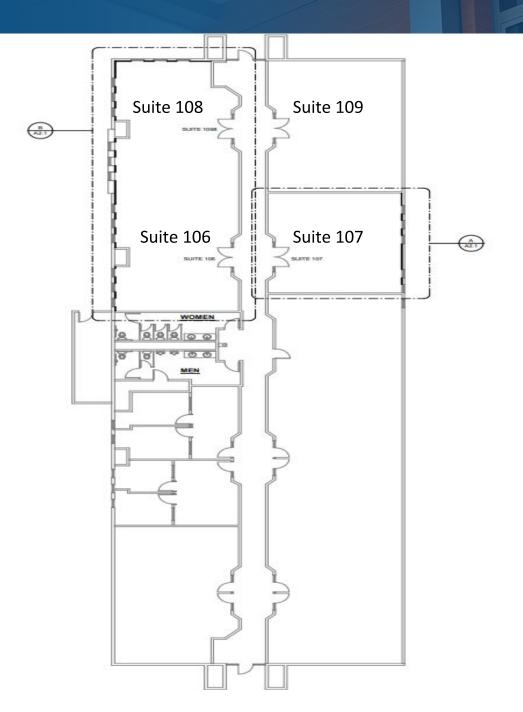

#### **SUITE 107**

SHELL CONDITION

RENTABLE SQUARE FEET: 875

ZONED: PUD

LEASE RATE: \$1.15/SF NNN

### **SUITE 106**

SHELL CONDITION-Can be combined with

Suite 108 for 1,982 SF

RENTABLE SQUARE FEET: 500 to 1,982

ZONED: PUD

LEASE RATE: \$1.15/SF NNN

### **SUITE 108**

 ${\sf SHELL\ CONDITION-Can\ be\ combined}$ 

with Suite 106 for 1,982 SF

RENTABLE SQUARE FEET: 500 to 1,982

ZONED: PUD

LEASE RATE: \$1.15/SF NNN

## **SUITE 109**

**BUILT OUT** 

RENTABLE SQUARE FEET: 1,250

ZONED: PUD

LEASE RATE: \$1.15/SF NNN