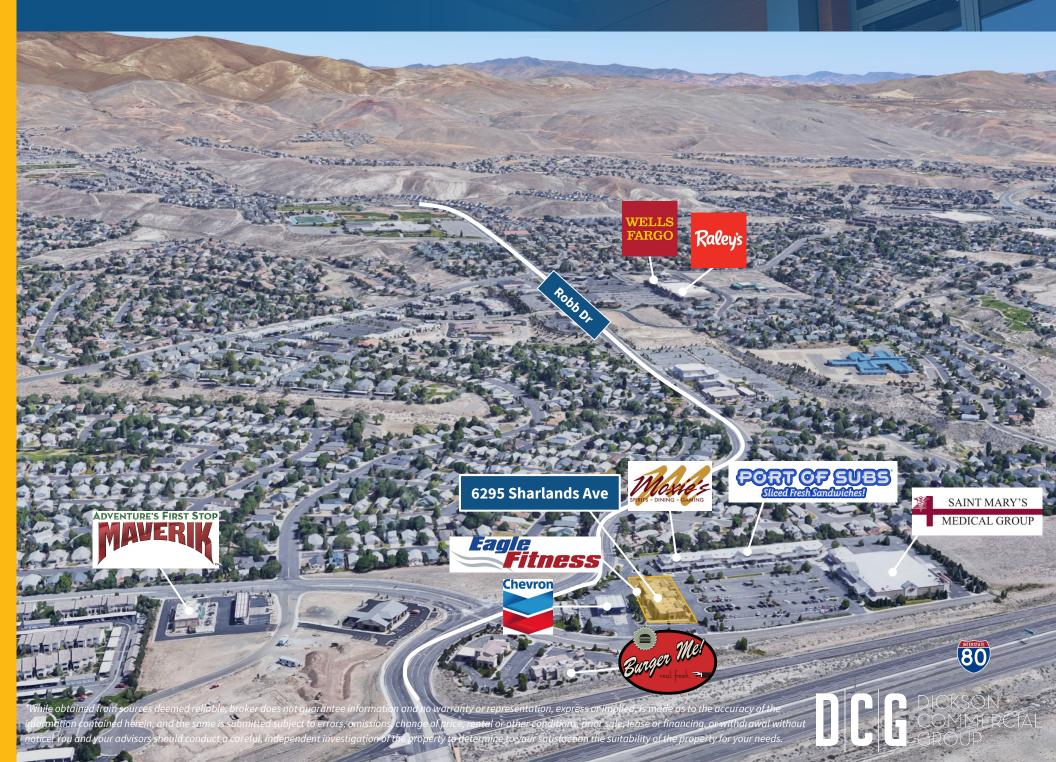

# **PROPERTY FEATURES**

- Professional office building located in the Sharon Square shopping center in Northwest Reno on the corner of Sharlands Ave and Robb Dr.
- Convenient and easy access to I-80 East and West
- Ability to customize layouts to fit Tenant's needs
- TI allowances available for qualified Tenant's and terms