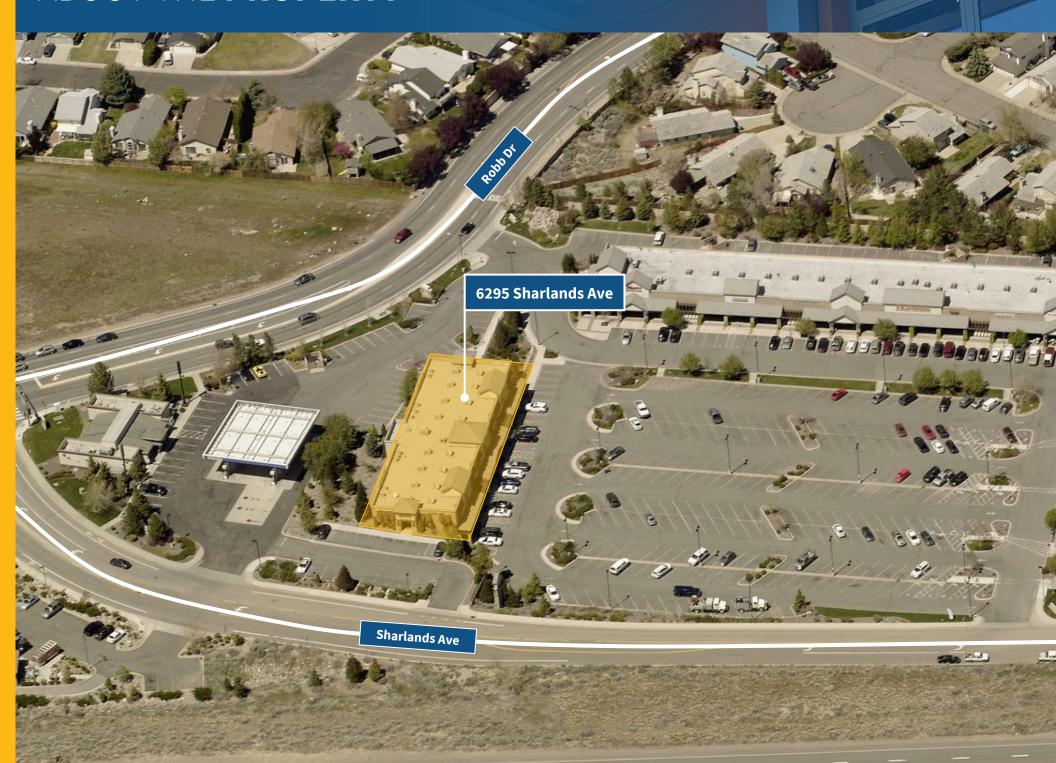

# **PROPERTY FEATURES**

- Professional office building located in the Sharon Square shopping center in Northwest Reno on the corner of Sharlands Ave and Robb Dr.
- Convenient and easy access to I-80 East and West
- Ability to customize layouts to fit Tenant's needs
- TI allowances available for qualified Tenant's and terms