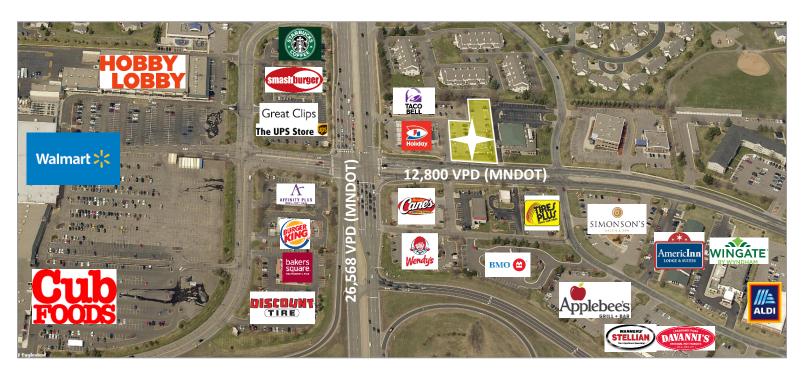

## **Property Features:**

- Built as a Denny's Restaurant
- Outstanding location and visibility
- Great access to Hwy 10 with over 65,000 VPD
- Close proximity to nation retailers such as Target, Walmart, Home Depot, Costco, Menards, PetCo, Hobby Lobby, Michael's, TJ Max, Dicks Sporting Goods, Best Buy and much more.
- Plyon and Building Signage available
- Fully lit intersection

## **Property Highlights:**

- 5,235 SF stand alone building
- 0.89 Acres
- 55 parking stalls
- Built in 1998
- Shared access with Taco Bell and Holiday Gas Station
- Northdale Blvd provides direct access to Riverdale shopping area
- · Abundance of retailers in the area
- Great traffic counts on Hwy 10 / Round Lake Blvd and Northdale Blvd
- Large pylon signage with visibility on Round Lake Blvd
- · Second generation restaurant. Built and operated as a Denny's Restaurant