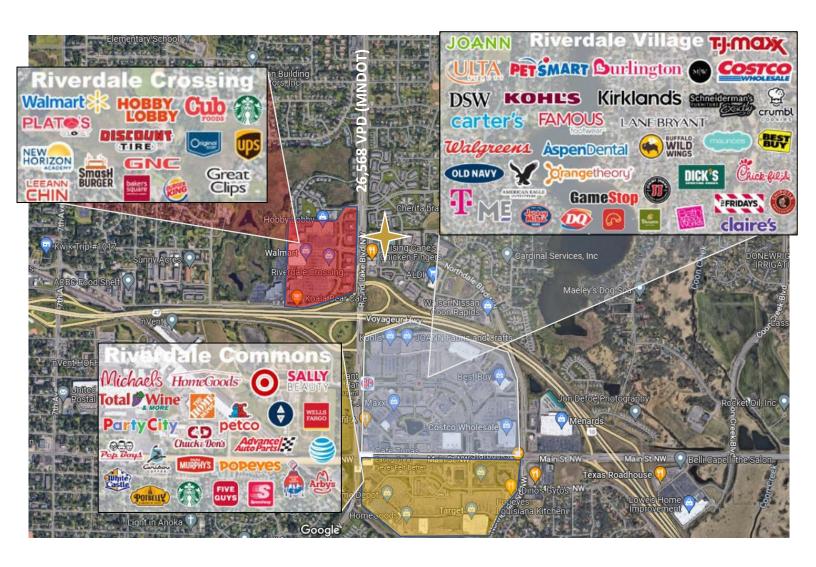

## **Property Features:**

- Built as a Denny's Restaurant
- Outstanding location and visibility
- Great access to Hwy 10 with over 65,000 VPD
- Close proximity to nation retailers such as Target, Walmart, Home Depot, Costco, Menards, PetCo, Hobby Lobby, Michael's, TJ Max, Dicks Sporting Goods, Best Buy and much more.
- Plyon and Building Signage available
- Fully lit intersection

## **Property Highlights:**

- 5,235 SF stand alone building
- 0.89 Acres
- 55 parking stalls
- Built in 1998
- Shared access with Taco Bell and Holiday Gas Station
- Northdale Blvd provides direct access to Riverdale shopping area
- · Abundance of retailers in the area
- Great traffic counts on Hwy 10 / Round Lake Blvd and Northdale Blvd
- Large pylon signage with visibility on Round Lake Blvd
- · Second generation restaurant. Built and operated as a Denny's Restaurant