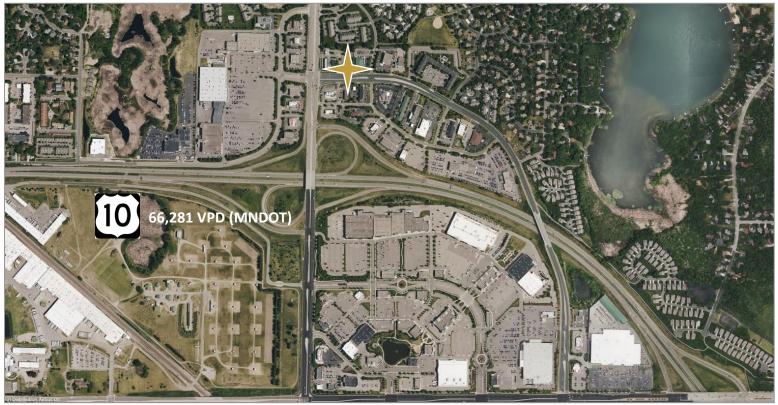

## **Property Features:**

- Built as a Denny's Restaurant
- Outstanding location and visibility
- Great access to Hwy 10 with over 65,000 VPD
- Close proximity to nation retailers such as Target, Walmart, Home Depot, Costco, Menards, PetCo, Hobby Lobby, Michael's, TJ Max, Dicks Sporting Goods, Best Buy and much more.
- Plyon and Building Signage available
- Fully lit intersection

## **Property Highlights:**

- 5,235 SF stand alone building
- 0.89 Acres
- 55 parking stalls
- Built in 1998
- Shared access with Taco Bell and Holiday Gas Station
- Northdale Blvd provides direct access to Riverdale shopping area
- · Abundance of retailers in the area
- Great traffic counts on Hwy 10 / Round Lake Blvd and Northdale Blvd
- Large pylon signage with visibility on Round Lake Blvd
- · Second generation restaurant. Built and operated as a Denny's Restaurant