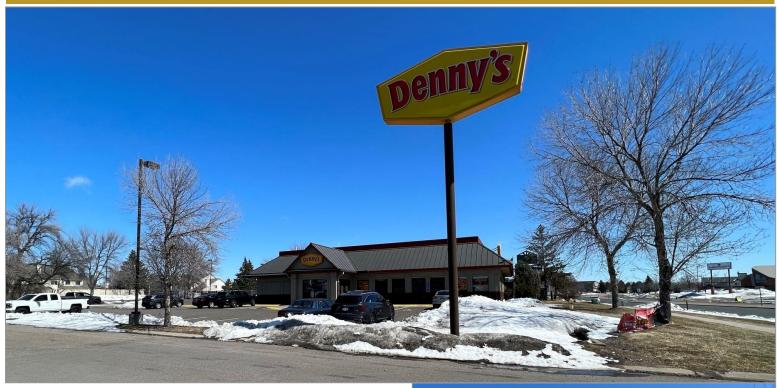

## **Restaurant for Sale or Lease**

3565 Northdale Blvd NW Coon Rapids, MN

## **Property Features:**

- Built as a Denny's Restaurant
- Outstanding location and visibility
- Great access to Hwy 10 with over 65,000 VPD
- Close proximity to nation retailers such as Target, Walmart, Home Depot, Costco, Menards, PetCo, Hobby Lobby, Michael's, TJ Max, Dicks Sporting Goods, Best Buy and much more.
- Plyon and Building Signage available
- Fully lit intersection

## **Property Highlights:**

- 5,235 SF stand alone building
- 0.89 Acres
- 55 parking stalls
- Built in 1998
- Shared access with Taco Bell and Holiday Gas Station
- Northdale Blvd provides direct access to Riverdale shopping area
- · Abundance of retailers in the area
- Great traffic counts on Hwy 10 / Round Lake Blvd and Northdale Blvd
- Large pylon signage with visibility on Round Lake Blvd
- · Second generation restaurant. Built and operated as a Denny's Restaurant