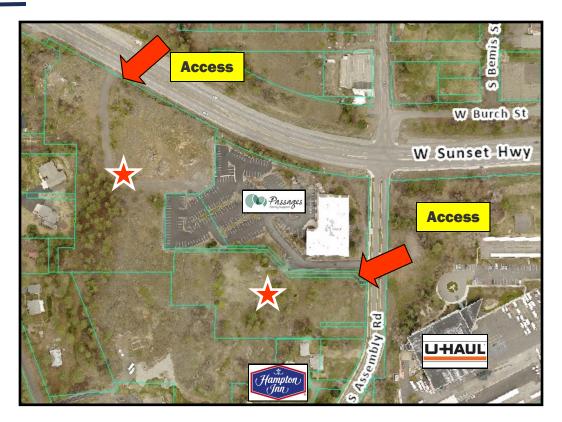

- Incredible East Facing Views of Downtown Spokane
- Visible from I-90 with Easy Access (Garden Springs Exit 277)
- Enter property off Sunset Hwy and Assembly Road entrances/driveways
- Minutes to Downtown Spokane and Spokane International Airport
- Seller has multiple reports including Survey, Geo-Tech, Site Plans, etc.
- Utilities Available

### **SURVEY**