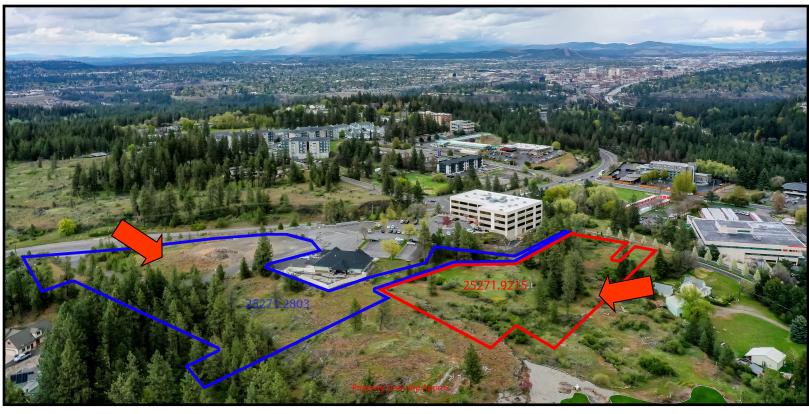

## **MAPS**

Easy I-90 Access and minutes to Downtown or Airport

Sunset Pointe Development Acreage \* 4611 W. Sunset Hwy & 1720 S. Assembly RD Spokane WA

# For Sale: \$3,249,900.00

- Two Adjoining/Connecting Parcel's:\* 25271.2803 & 25271.9215
- 4611 W. Sunset Hwy (25271.2803)
  - \* 5.5 Acres (239,580 +/- SF)
  - \* Zoned: General Commercial (GC70)
- 1720 S. Assembly Rd (25271.9215)
  2.75 Acres (119,790+/- SF)
  Zoned: Multi-Family (RMF)
- Zonings allow for unlimited density
- TOTAL of 8.25 ACRES (359,370+/- SF)

- Incredible East Facing Views of Downtown Spokane
- Visible from I-90 with Easy Access (Garden Springs Exit 277)
- Enter property off Sunset Hwy and Assembly Road entrances/driveways
- Minutes to Downtown Spokane and Spokane International Airport
- Seller has multiple reports including Survey, Geo-Tech, Site Plans, etc.
- Utilities Available