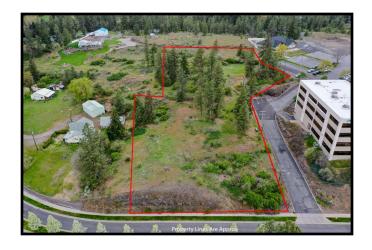

### **PHOTOS**

Sunset Pointe Development Acreage \* 4611 W. Sunset Hwy & 1720 S. Assembly RD Spokane WA

For over **40 years G. ARGER CO. REAL ESTATE INC.**, has been meeting the real estate needs of hundreds of companies across the Inland Northwest and are award winning Power Broker Producers.