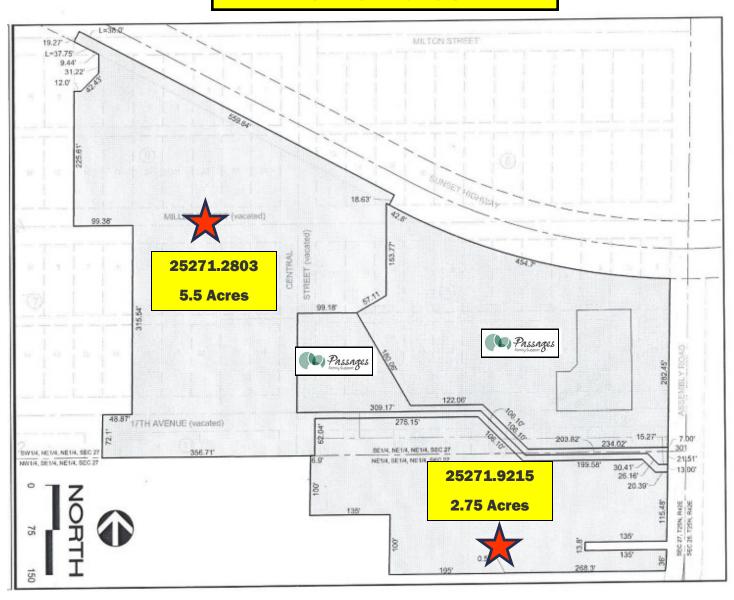

### **SURVEY**

#### **8.25** Acres

Sunset Pointe Development Acreage \* 4611 W. Sunset Hwy & 1720 S. Assembly RD Spokane WA

# For Sale: \$3,249,900.00

- Two Adjoining/Connecting Parcel's:\* 25271.2803 & 25271.9215
- 4611 W. Sunset Hwy (25271.2803)
  - \* 5.5 Acres (239,580 +/- SF)
  - \* Zoned: General Commercial (GC70)
- 1720 S. Assembly Rd (25271.9215)
  2.75 Acres (119,790+/- SF)
  Zoned: Multi-Family (RMF)
- Zonings allow for unlimited density
- TOTAL of 8.25 ACRES (359,370+/- SF)