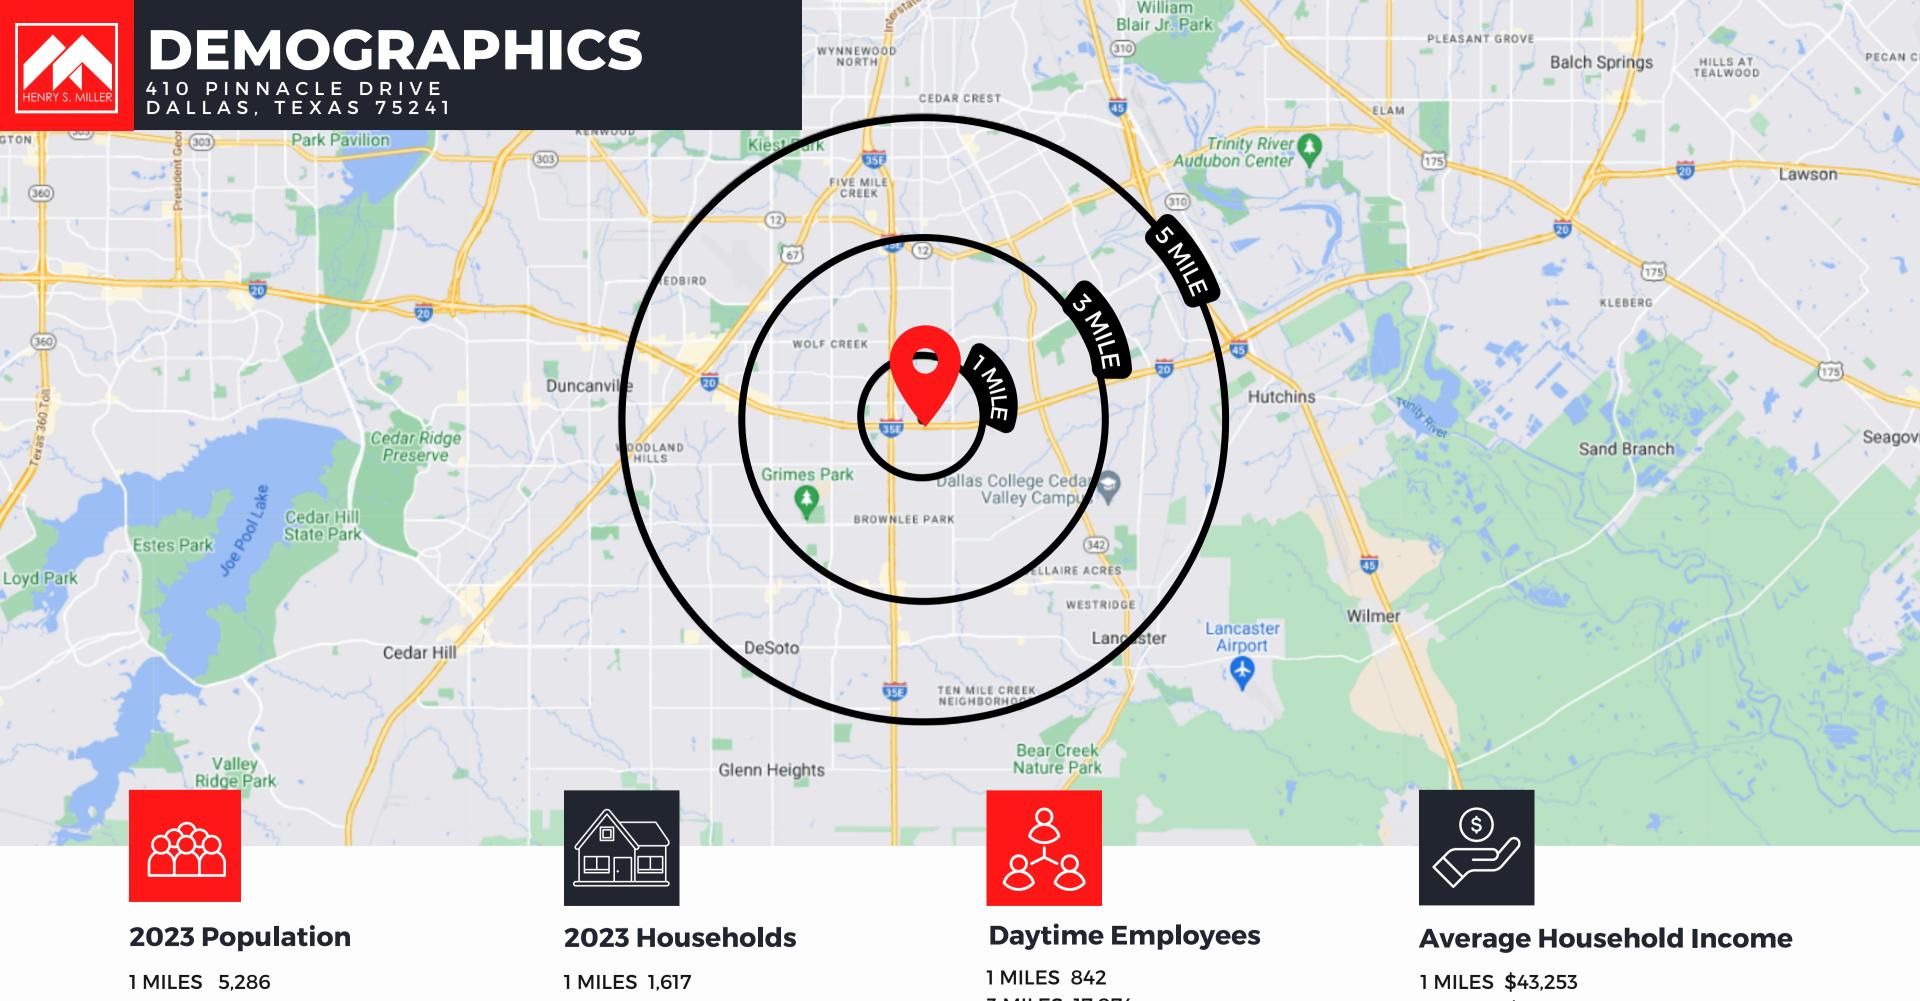

sti

3 MILES 63,252 5 MILES 206,643 1 MILES 1,617 3 MILES 21,501 5 MILES 71,782 1 MILES 842 3 MILES 17,074 5 MILES 53,170

1 MILES \$43,253 3 MILES \$59,517 5 MILES \$59,447