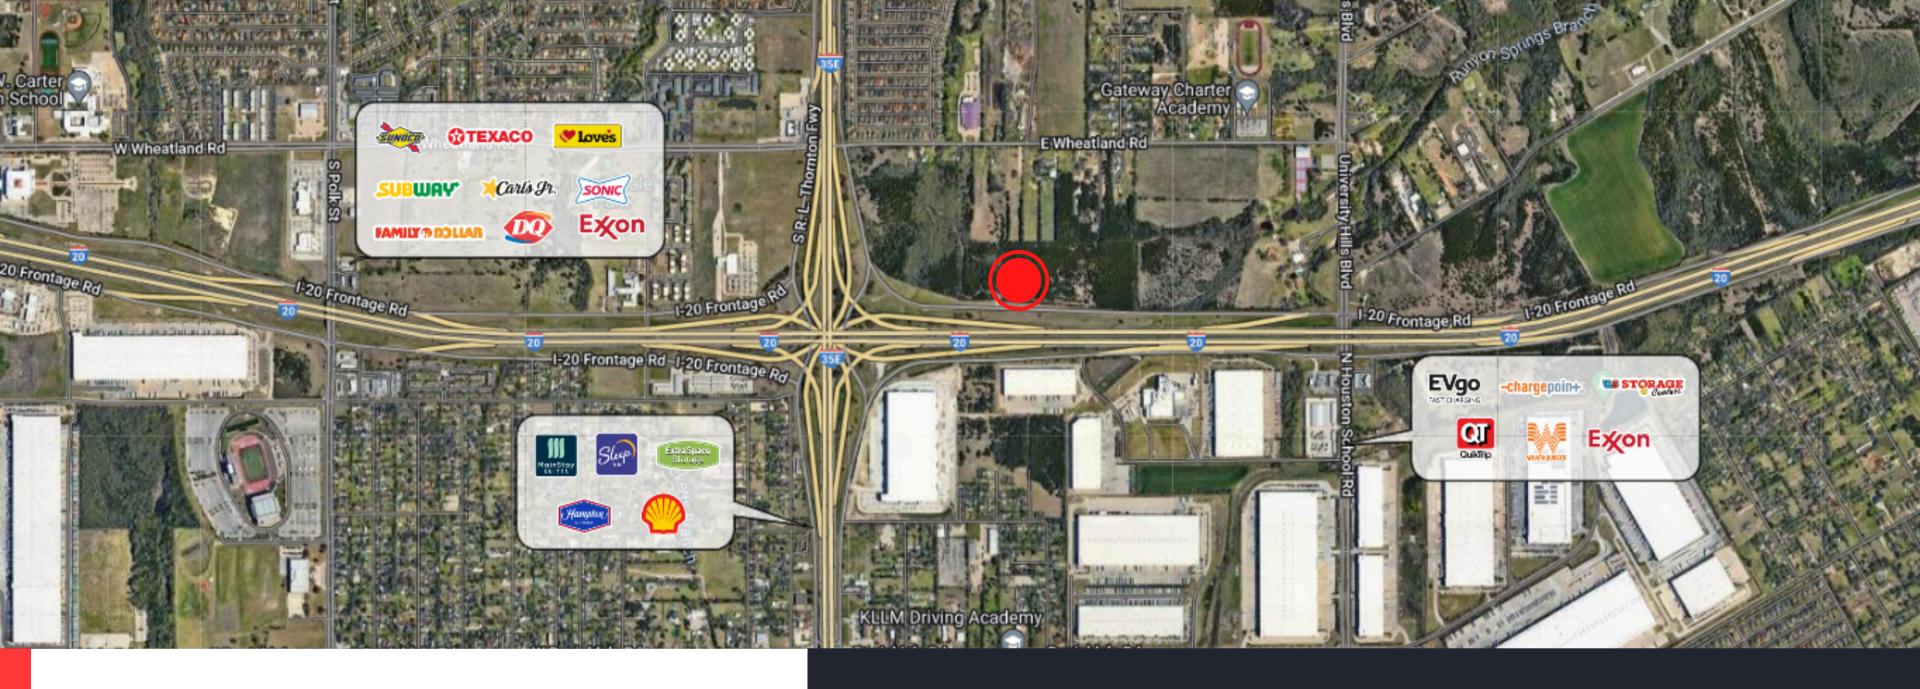

# PROPERTY DESCRIPTION

410 PINNACLE DRIVE DALLAS, TEXAS 75241 At the epicenter of this dynamic intersection, businesses have a unique opportunity for prime retail or take advantage of the urban mix/multifamily housing close to University of North Texas' South Dallas Campus.

With only one minute away, there is an abundance of student housing potential. Located only 15 minutes south of Dallas and egress from I-20 with ingress to I-35E, this property is an ideal spot for commercial real estate entities looking to capitalize on an ever growing market. HENRY S. MILLER

**PROXIMITY** 1 MILE FROM UNT DALLAS SOUTH CAMPUS

ACCESS PRIME LOCATION WITH FRONTAGE ACCESS OFF 1-20 & I-35