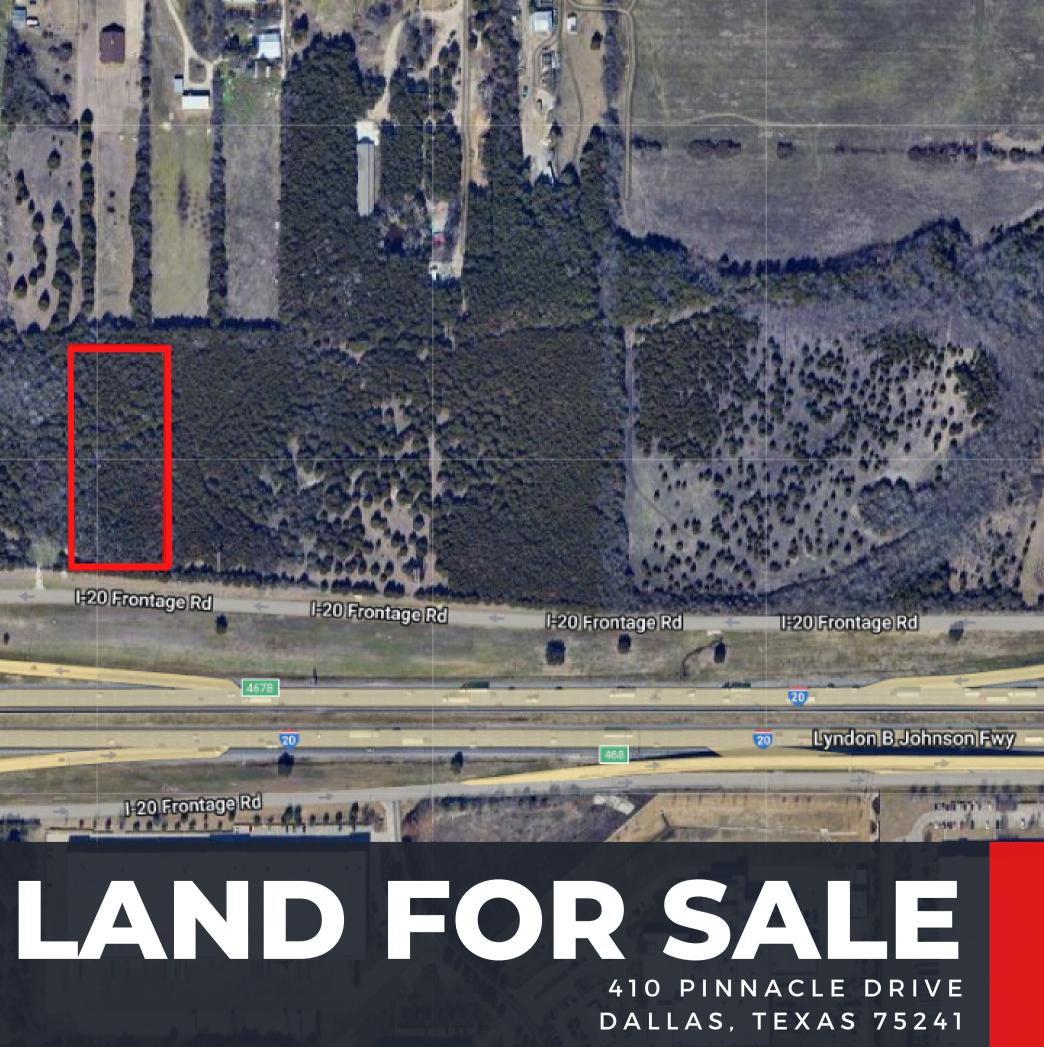

# PROPERTY DESCRIPTION

410 PINNACLE DRIVE DALLAS, TEXAS 75241 At the epicenter of this dynamic intersection, businesses have a unique opportunity for prime retail or take advantage of the urban mix/multifamily housing close to University of North Texas' South Dallas Campus.

**PROPERTY DETAILS** 410 PINNACLE DRIVE DALLAS, TEXAS 75241

PROPERTY SIZE 3 ACRES (130,680 SF)

**ZONING** REGIONAL RETAIL, COMMERCIAL, SELF-STORAGE, MULTIFAMILY

PRICE CONTACT BROKER

CITIES 15 MINUTES SOUTH OF DALLAS

**PROXIMITY** 1 MILE FROM UNT DALLAS SOUTH CAMPUS

ACCESS PRIME LOCATION WITH FRONTAGE ACCESS OFF 1-20 & I-35