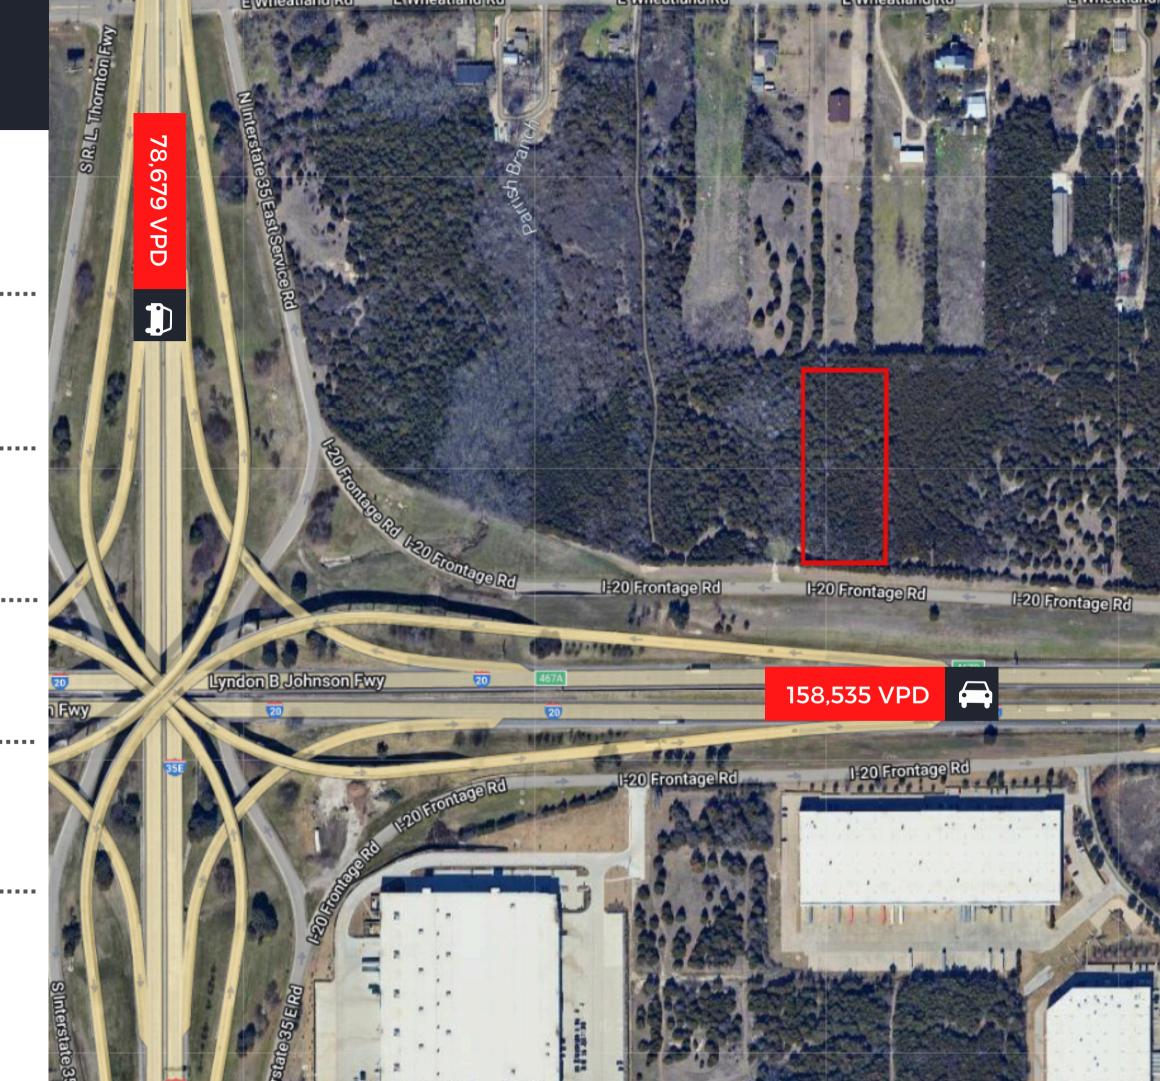

**PROPERTY DETAILS** 410 PINNACLE DRIVE DALLAS, TEXAS 75241

PROPERTY SIZE 3 ACRES (130,680 SF)

**ZONING** REGIONAL RETAIL, COMMERCIAL, SELF-STORAGE, MULTIFAMILY

PRICE CONTACT BROKER

CITIES 15 MINUTES SOUTH OF DALLAS

**PROXIMITY** 1 MILE FROM UNT DALLAS SOUTH CAMPUS

ACCESS PRIME LOCATION WITH FRONTAGE ACCESS OFF 1-20 & I-35