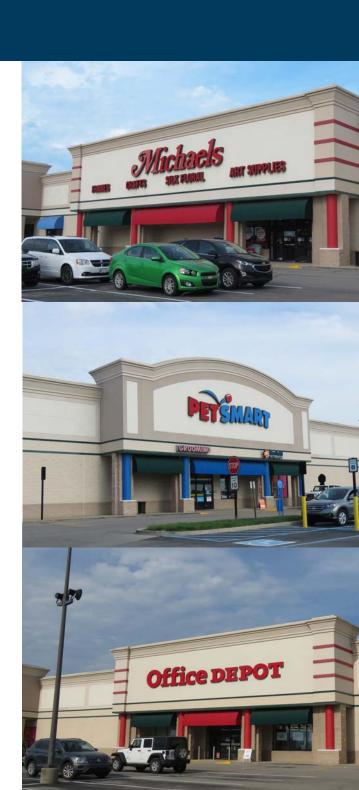

#### **PROPERTY HIGHLIGHTS**

- Greyhound Plaza is an all-anchor-tenant center located in the affluent city of Carmel, Indiana.
- All storerooms front U.S. 31, which carries nearly 60,000 vehicles daily.
- Located at the intersection of three major thoroughfares U.S. 31 Keytsone Avenue and 146th Street near Clay Terrace Shopping Center.
- Hamilton County, Indiana's wealthiest, fastest-growing region, was named in Forbes Magazine as one the top 10 most desirable places to live and to business.
- Signalized intersection.
- Easy access.
- GLA: 175,646
- MSA: Carmel, IN
- Key Tenants are Best Buy, Aldi, PetsMart, Office Depot and Michael's.

#### **14,998 S.F. AVAILABLE** Greyhound Plaza Carmel. Indiana **BARNES &** ALDI **BEST BUY** MICHAEL'S **PETSMART** OFFICE MAX NOBLE 48,770 S.F. 17,426 S.F. 23,908 S.F. 19,638 S.F. 23,403 S.F. 26,137 S.F. 14.998 S.F **146th STREET** (54) (44) (B) (B) TEXAS вмо **EYEGLASS CHARLESTON'S** |<sup>2</sup>|<sup>2</sup> ∟ROADHOUSE WORLD US 31 SOUTH Collector Road PYLON LOCA U.S. 31 SOUTH U.S. 31 NORTH Collector Roads NORTH BOUND Village Park Plaza