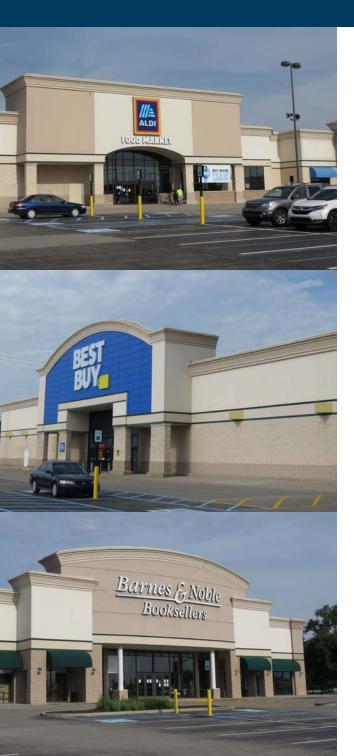

#### **PROPERTY HIGHLIGHTS**

- Greyhound Plaza is an all-anchor-tenant center located in the affluent city of Carmel, Indiana.
- All storerooms front U.S. 31, which carries nearly 60,000 vehicles daily.
- Located at the intersection of three major thoroughfares U.S. 31 Keytsone Avenue and 146th Street near Clay Terrace Shopping Center.
- Hamilton County, Indiana's wealthiest, fastest-growing region, was named in Forbes Magazine as one the top 10 most desirable places to live and to business.
- Signalized intersection.
- Easy access.
- GLA: 175,646
- MSA: Carmel, IN
- Key Tenants are Best Buy, Aldi, PetsMart, Office Depot and Michael's.

#### **14,998 S.F. AVAILABLE** Greyhound Plaza Carmel. Indiana **BARNES &** ALDI **BEST BUY** MICHAEL'S **PETSMART** OFFICE MAX NOBLE 48,770 S.F. 17,426 S.F. 23,908 S.F. 19,638 S.F. 23,403 S.F. 26,137 S.F. 14.998 S.F **146th STREET** (54) (44) (B) (B) TEXAS вмо **EYEGLASS CHARLESTON'S** |<sup>2</sup>|<sup>2</sup> ∟ROADHOUSE WORLD US 31 SOUTH Collector Road PYLON LOCA U.S. 31 SOUTH U.S. 31 NORTH Collector Roads NORTH BOUND Village Park Plaza