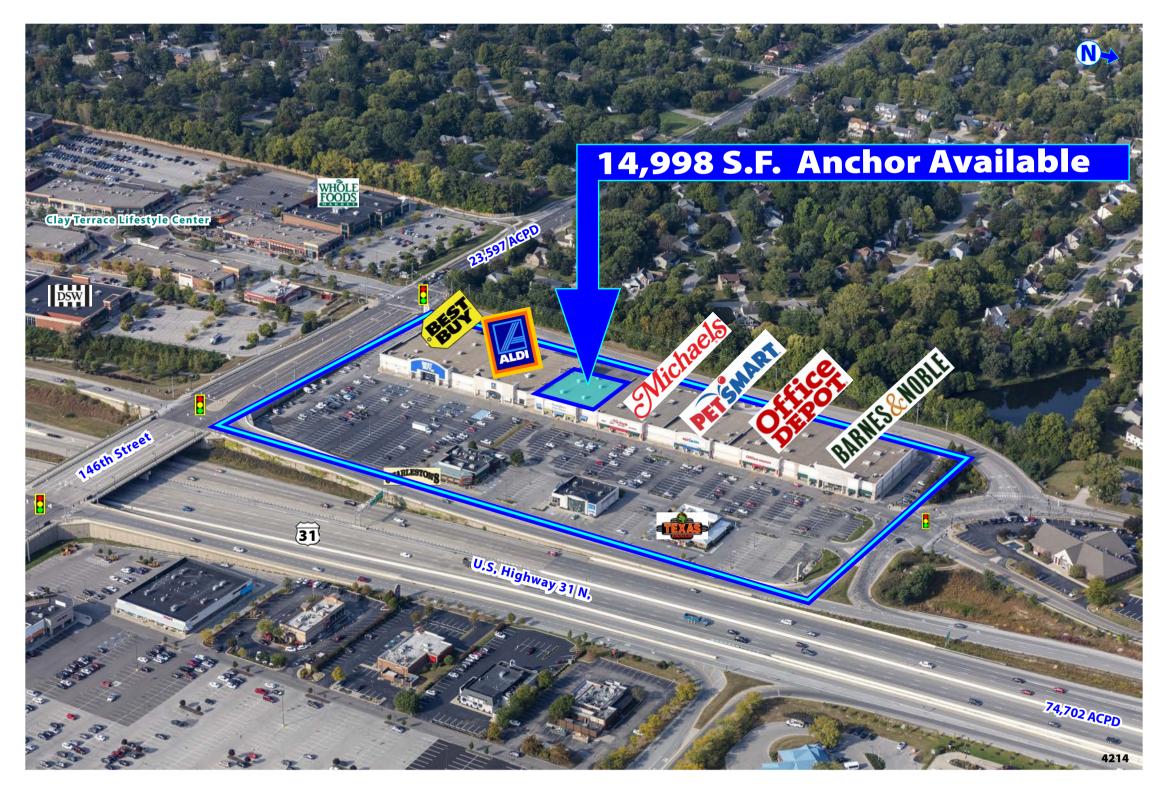

#### **PROPERTY HIGHLIGHTS**

- Greyhound Plaza is an all-anchor-tenant center located in the affluent city of Carmel, Indiana.
- All storerooms front U.S. 31, which carries nearly 60,000 vehicles daily.
- Located at the intersection of three major thoroughfares U.S. 31 Keytsone Avenue and 146th Street near Clay Terrace Shopping Center.
- Hamilton County, Indiana's wealthiest, fastest-growing region, was named in Forbes Magazine as one the top 10 most desirable places to live and to business.
- Signalized intersection.
- Easy access.
- GLA: 175,646
- MSA: Carmel, IN
- Key Tenants are Best Buy, Aldi, PetsMart, Office Depot and Michael's.

#### **14,998 S.F. AVAILABLE** Greyhound Plaza Carmel. Indiana **BARNES &** ALDI **BEST BUY** MICHAEL'S **PETSMART** OFFICE MAX NOBLE 48,770 S.F. 17,426 S.F. 23,908 S.F. 19,638 S.F. 23,403 S.F. 26,137 S.F. 14.998 S.F **146th STREET** (54) (44) (B) (B) TEXAS вмо **EYEGLASS CHARLESTON'S** |<sup>2</sup>|<sup>2</sup> ∟ROADHOUSE WORLD US 31 SOUTH Collector Road PYLON LOCA U.S. 31 SOUTH U.S. 31 NORTH Collector Roads NORTH BOUND Village Park Plaza