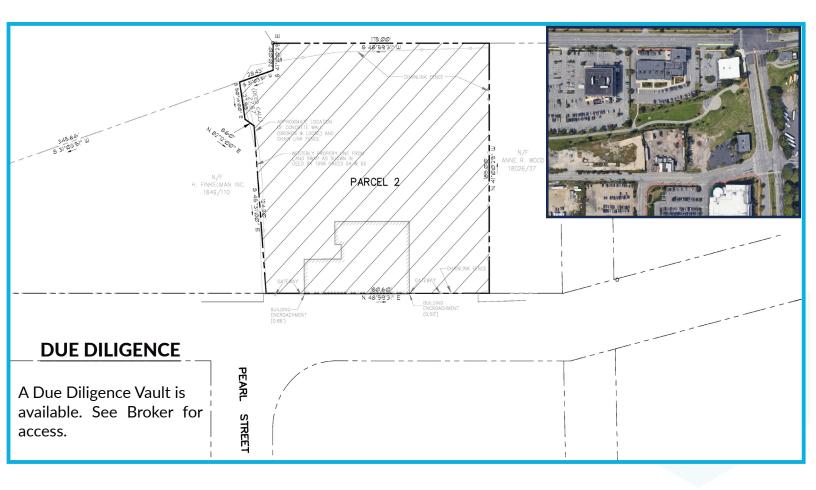

### **PROPERTY DETAILS**

| PROPERTY OWNER | E. Perry Iron &<br>Metal Co.                                                                                                                                      |
|----------------|-------------------------------------------------------------------------------------------------------------------------------------------------------------------|
| ASSESSOR'S REF | Map 24, Block C-24                                                                                                                                                |
| BOOK/PAGE      | 3607/141                                                                                                                                                          |
| DESCRIPTION    | 0.785 $\pm$ AC parcel of landing improved with a 3,513 $\pm$ SF commercial building (to be demolished)                                                            |
| ZONING         | B7 - Mixed Development with Bayside Height Overlay District - Intermediate Urban Height<br>District (Minimum three floors, max height 105'). 100-year Flood Plain |
| FRONTAGE       | 180' on Somerset St.                                                                                                                                              |
| ANNUAL TAXES   | \$8,304.48 (2023/2024)                                                                                                                                            |