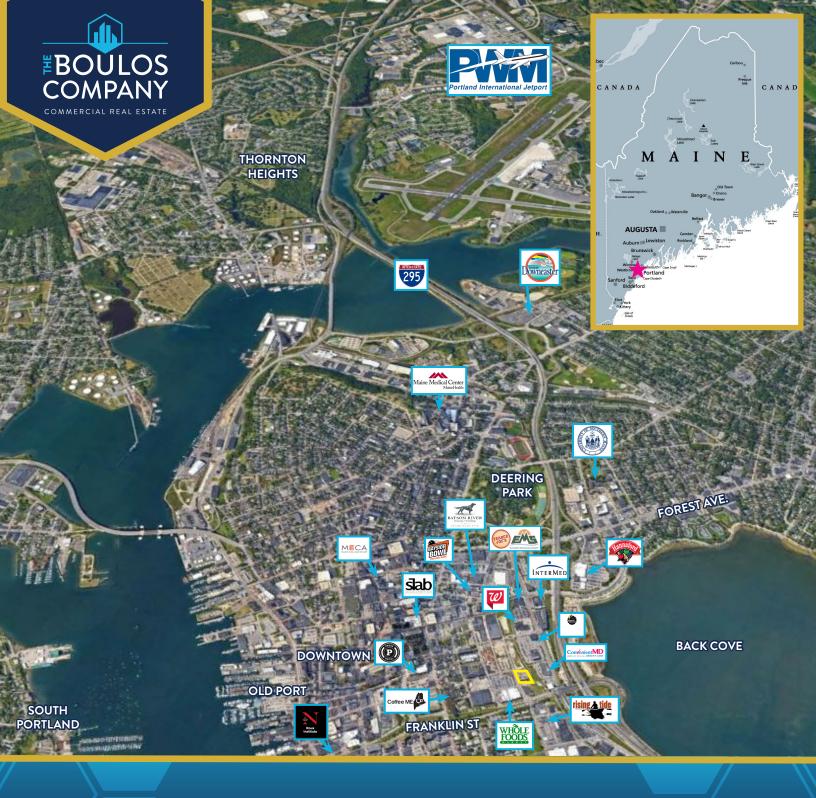

#### **EXECUTIVE SUMMARY**

The Boulos Company is pleased to present the unique opportunity to acquire a rare 0.785±\* acre development assemblage located in the booming City of Portland, Southern Maine's commercial and cultural hub. The property is strategically situated in the burgeoning Bayside neighborhood, adjacent to popular retail destinations such as Whole Foods, Walgreens, and Trader Joe's.

The zoning regulations in place allow for the construction of multi-family housing and/or commercial development. The property's prime location further enhances its appeal. Situated near the I-295 Franklin Arterial exit, it offers excellent transportation connectivity for residents and visitors alike. Additionally, the world-famous Old Port area, renowned for its historical charm and vibrant atmosphere, is in close proximity. This property is adjacent to a plethora of retail, cultural, educational, and dining options, which contributes to the attractiveness of the development assemblage.