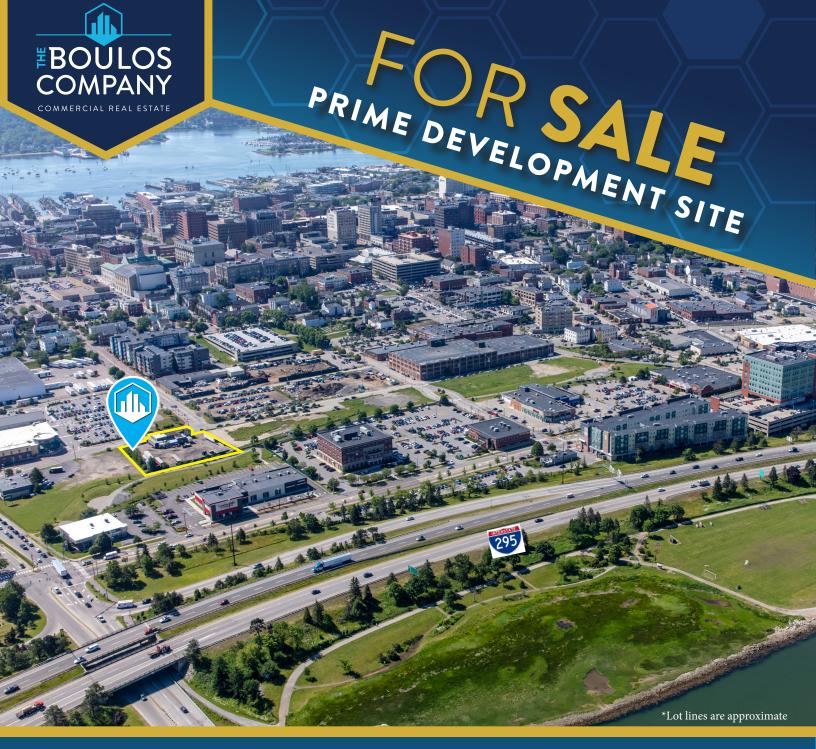

# FOR SALE | PRIME DEVELOPMENT SITE 9 SOMERSET STREET PORTLAND, MAINE

#### **EXECUTIVE SUMMARY**

The Boulos Company is pleased to present the unique opportunity to acquire a rare 0.785±\* acre development assemblage located in the booming City of Portland, Southern Maine's commercial and cultural hub. The property is strategically situated in the burgeoning Bayside neighborhood, adjacent to popular retail destinations such as Whole Foods, Walgreens, and Trader Joe's.

The zoning regulations in place allow for the construction of multi-family housing and/or commercial development. The property's prime location further enhances its appeal. Situated near the I-295 Franklin Arterial exit, it offers excellent transportation connectivity for residents and visitors alike. Additionally, the world-famous Old Port area, renowned for its historical charm and vibrant atmosphere, is in close proximity. This property is adjacent to a plethora of retail, cultural, educational, and dining options, which contributes to the attractiveness of the development assemblage.