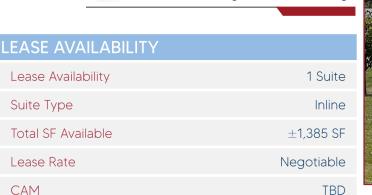

## 79 ERFORD ROAD CAMP HILL, PA

Lease Availability

### **ERFORD ROAD**

| SUITE     | SIZE     | LEASE TYPE | LEASE RATE | DESCRIPTION                                                                                                    |
|-----------|----------|------------|------------|----------------------------------------------------------------------------------------------------------------|
| 79 Erford | 1,385 SF | Negotiable | NNN        | Former cellular service retail store. Modern finishes, and bright lighting. Available for immediate occupancy. |