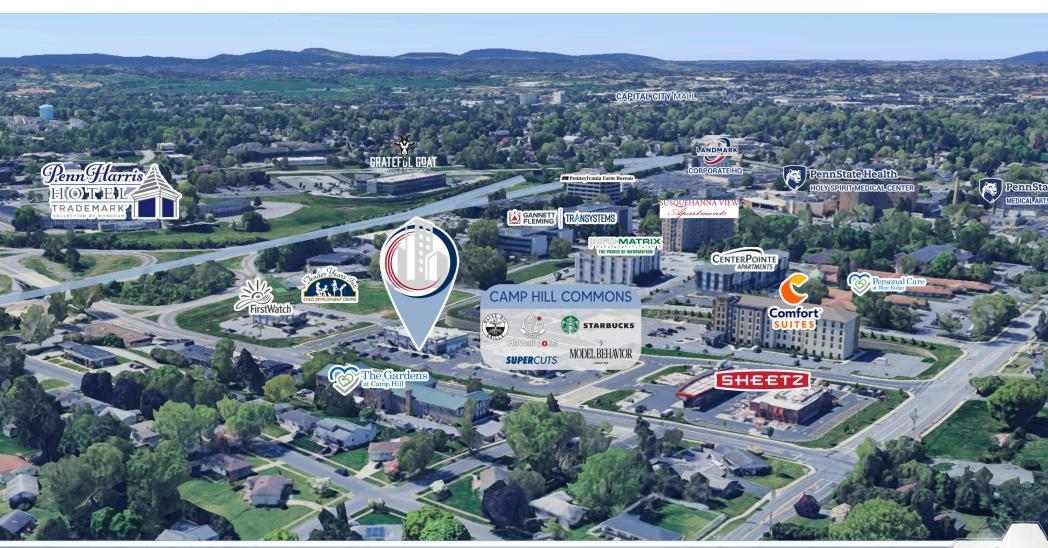

### PROPERTY OVERVIEW

Landmark Commercial Realty is pleased to present Camp Hill Commons, a prime retail opportunity located at 79 Erford Road, Camp Hill, PA. This center offers exceptional accessibility just off the Camp Hill Bypass and is minutes from downtown Harrisburg. The high-traffic location offers unmatched visibility and foot traffic, making it an ideal spot for a wide range of businesses. Camp Hill Commons is home to a dynamic mix of retailers. The surrounding area is bolstered by a strong daytime workforce from nearby businesses such as Penn State Health Holy Spirit Hospital, Rite Aid Corporation, and Gannett Fleming. This provides a steady flow of potential customers, especially during peak lunch hours.

#### PROPERTY HIGHLIGHTS

- · Last unit available for lease. Prime inline suite ideal for boutiques and small retail shops
- · Located in Camp Hill Commons, prime mixed-use development built in 2019
- Just off the Harvey Taylor Bridge Bypass / Camp Hill Bypass
- · Easy access to both East Shore and West Shore markets