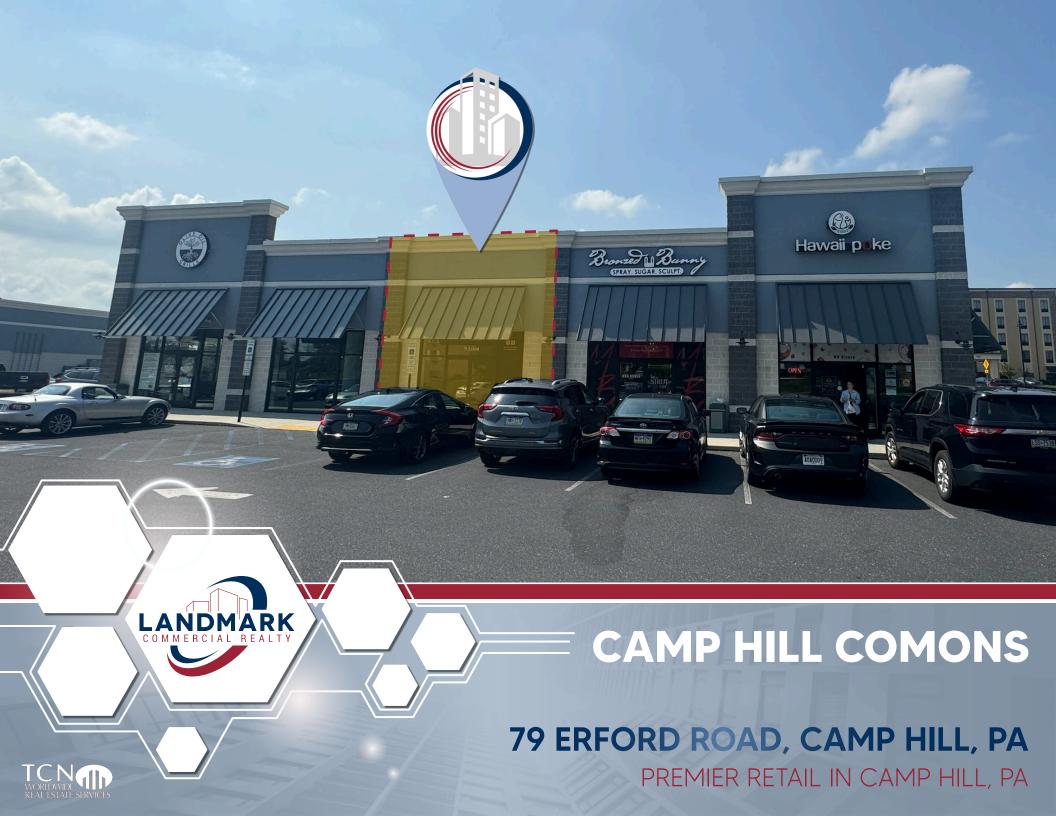

### CAMP HILL COMMONS

PRIME WEST SHORE RETAIL

## 79 ERFORD ROAD CAMP HILL, PA

### PROPERTY OVERVIEW

Landmark Commercial Realty is pleased to present Camp Hill Commons, a prime retail opportunity located at 79 Erford Road, Camp Hill, PA. This center offers exceptional accessibility just off the Camp Hill Bypass and is minutes from downtown Harrisburg. The high-traffic location offers unmatched visibility and foot traffic, making it an ideal spot for a wide range of businesses. Camp Hill Commons is home to a dynamic mix of retailers. The surrounding area is bolstered by a strong daytime workforce from nearby businesses such as Penn State Health Holy Spirit Hospital, Rite Aid Corporation, and Gannett Fleming. This provides a steady flow of potential customers, especially during peak lunch hours.

#### PROPERTY HIGHLIGHTS

- · Last unit available for lease. Prime inline suite ideal for boutiques and small retail shops
- · Located in Camp Hill Commons, prime mixed-use development built in 2019
- Just off the Harvey Taylor Bridge Bypass / Camp Hill Bypass
- · Easy access to both East Shore and West Shore markets