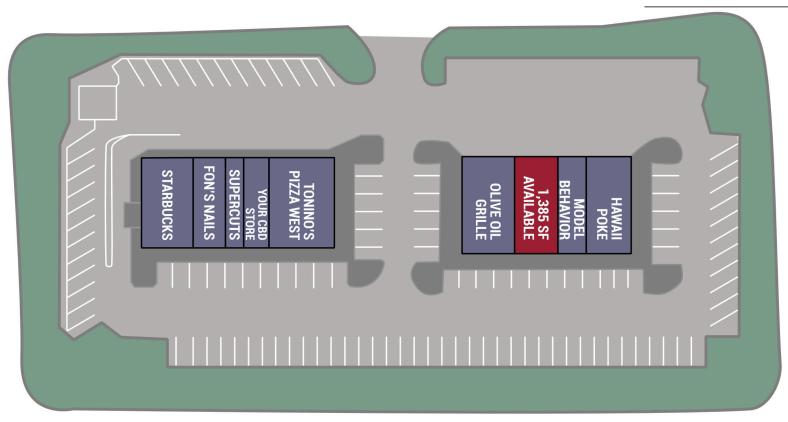

### **ERFORD ROAD**

| SUITE     | SIZE     | LEASE TYPE | LEASE RATE | DESCRIPTION                                                                                                    |
|-----------|----------|------------|------------|----------------------------------------------------------------------------------------------------------------|
| 79 Erford | 1,385 SF | Negotiable | NNN        | Former cellular service retail store. Modern finishes, and bright lighting. Available for immediate occupancy. |