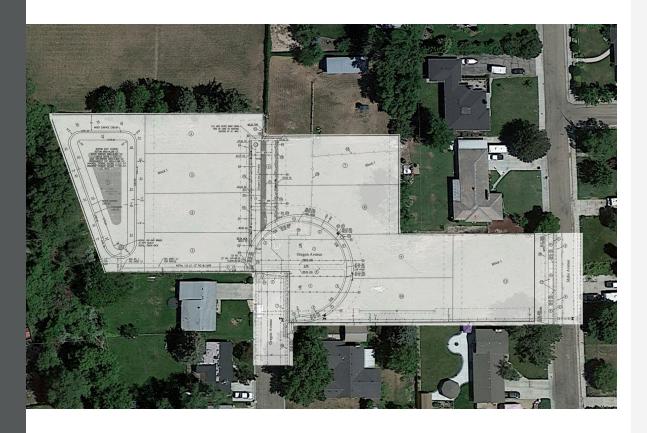

### LOCATION INFORMATION

| STREET<br>ADDRESS | TBD Oregon Ave<br>& TBD Idaho Ave         |  |
|-------------------|-------------------------------------------|--|
| CITY, STATE, ZIP  | Caldwell, ID<br>83605                     |  |
| COUNTY            | Canyon                                    |  |
| ACRES             | ±1.86 acres                               |  |
| PARCELS           | R3542300000<br>R3540400000<br>R3540100000 |  |
| PRICE             | \$529,000                                 |  |

### **PROPERTY HIGHLIGHTS**

- Fully approved residential development with 9 lots ranging from ±4,971 - 8,521 SF
- Truly shovel-ready with approved construction drawings
- Beautiful, mature neighborhood with classic houses surrounding
- Minutes from Indian Creek Plaza;
   Award-winning downtown Caldwell
- Walking distance to College of Idaho and West Valley Medical Center
- Public Transportation available on Logan Ave