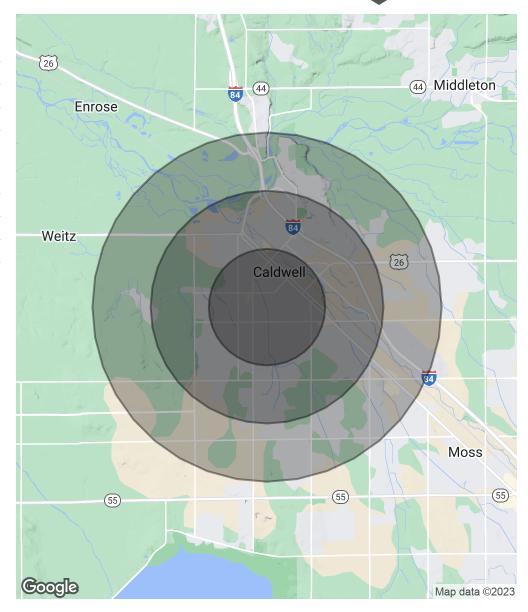

# **NAI**Select

NORM BROWN
208.866.2450 | norm@rallensrealty.com

NORM BROWN
208.866.2450 | norm@rallensrealty.com

| 1 MILE | 2 MILES                | 3 MILES                                 |
|--------|------------------------|-----------------------------------------|
| 12,303 | 29,165                 | 44,803                                  |
| 32.1   | 32.0                   | 31.7                                    |
| 30.7   | 30.2                   | 30.2                                    |
| 32.5   | 33.9                   | 33.2                                    |
|        | 12,303<br>32.1<br>30.7 | 12,303 29,165<br>32.1 32.0<br>30.7 30.2 |

| HOUSEHOLDS & INCOME | 1 MILE    | 2 MILES   | 3 MILES   |
|---------------------|-----------|-----------|-----------|
| TOTAL HOUSEHOLDS    | 4,343     | 10,080    | 14,813    |
| # OF PERSONS PER HH | 2.8       | 2.9       | 3.0       |
| AVERAGE HH INCOME   | \$51,642  | \$51,549  | \$57,472  |
| AVERAGE HOUSE VALUE | \$167,933 | \$160,550 | \$205,733 |

<sup>\*</sup> Demographic data derived from 2020 ACS - US Census

NORM BROWN
208.866.2450 | norm@rallensrealty.com