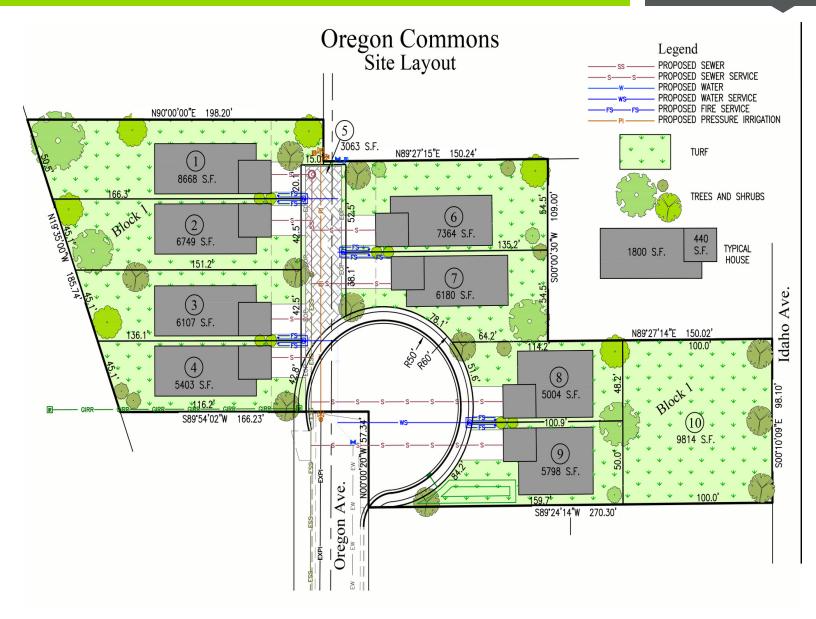

### **PROPERTY HIGHLIGHTS**

- Fully approved residential development with 9 lots ranging from ±4,971 - 8,521 SF
- Truly shovel-ready with approved construction drawings
- Beautiful, mature neighborhood with classic houses surrounding
- Minutes from Indian Creek Plaza;
   Award-winning downtown Caldwell
- Walking distance to College of Idaho and West Valley Medical Center
- Public Transportation available on Logan Ave