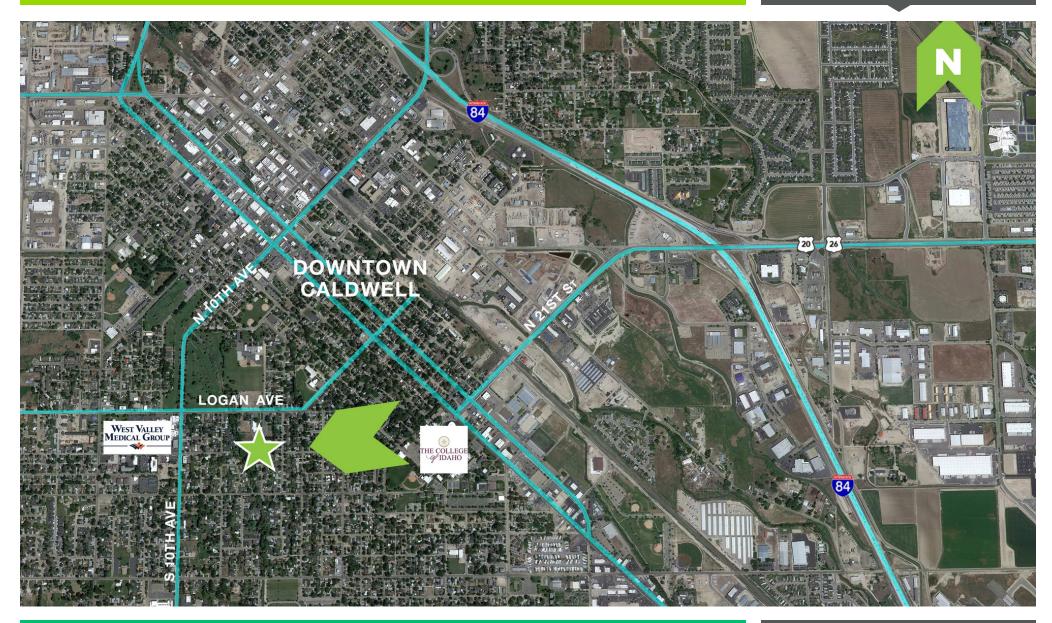

### **PROPERTY HIGHLIGHTS**

- Fully approved residential development with 9 lots ranging from ±4,971 - 8,521 SF
- Truly shovel-ready with approved construction drawings
- Beautiful, mature neighborhood with classic houses surrounding
- Minutes from Indian Creek Plaza;
   Award-winning downtown Caldwell
- Walking distance to College of Idaho and West Valley Medical Center
- Public Transportation available on Logan Ave