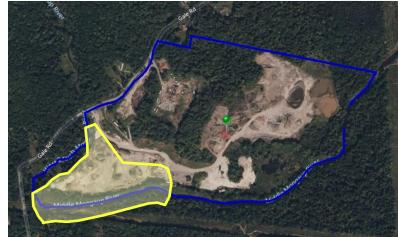

Pyramid Brokerage Company is pleased to offer this 24+/-acre C&D facility for lease. This NY State DEC permitted C&D facility currently operates 6 days a week from 6:30 am to 4:30 pm. Either bring your own C&D equipment or purchase the existing equipment that is currently onsite and operational. The owner is looking for a minimum lease term of 10 years and will entertain lease terms up to 50 years. The lease rate is negotiable. Occupancy within 90 days.

## C&D FACILITY FOR LEASE ±24 ACRES AVAILABLE 246 Gale Road, Mongaup Valley, NY

100 MILE RADIUS DISTANCE FROM SITE