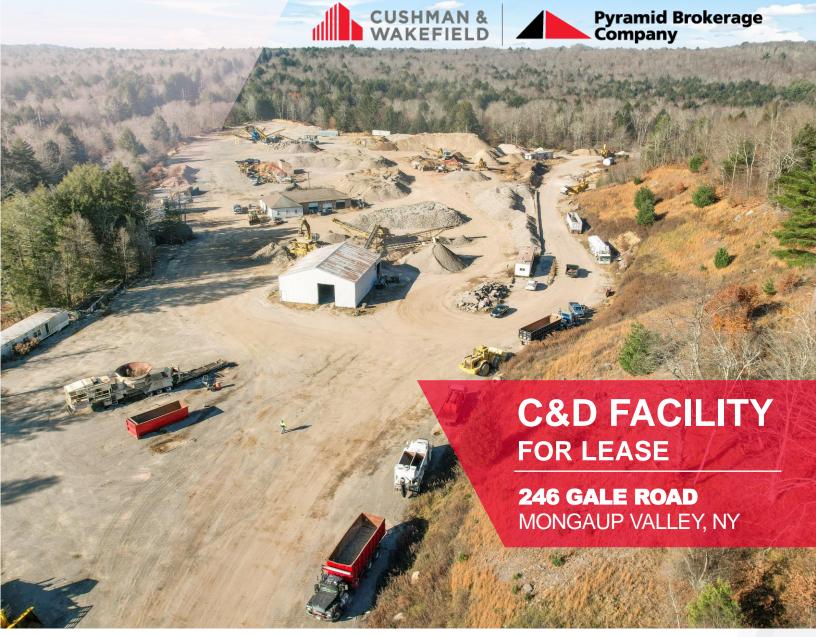

Pyramid Brokerage Company is pleased to offer this 24+/-acre C&D facility for lease. This NY State DEC permitted C&D facility currently operates 6 days a week from 6:30 am to 4:30 pm. Either bring your own C&D equipment or purchase the existing equipment that is currently onsite and operational. The owner is looking for a minimum lease term of 10 years and will entertain lease terms up to 50 years. The lease rate is negotiable. Occupancy within 90 days.

## C&D FACILITY FOR LEASE ±24 ACRES AVAILABLE 246 Gale Road, Mongaup Valley, NY

100 MILE RADIUS DISTANCE FROM SITE