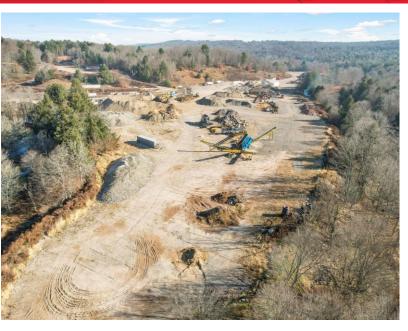

Pyramid Brokerage Company is pleased to offer this 24+/-acre C&D facility for lease. This NY State DEC permitted C&D facility currently operates 6 days a week from 6:30 am to 4:30 pm. Either bring your own C&D equipment or purchase the existing equipment that is currently onsite and operational. The owner is looking for a minimum lease term of 10 years and will entertain lease terms up to 50 years. The lease rate is negotiable. Occupancy within 90 days.