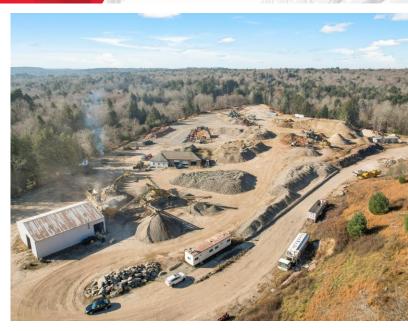

Pyramid Brokerage Company is pleased to offer this 24+/-acre C&D facility for lease. This NY State DEC permitted C&D facility currently operates 6 days a week from 6:30 am to 4:30 pm. Either bring your own C&D equipment or purchase the existing equipment that is currently onsite and operational. The owner is looking for a minimum lease term of 10 years and will entertain lease terms up to 50 years. The lease rate is negotiable. Occupancy within 90 days.