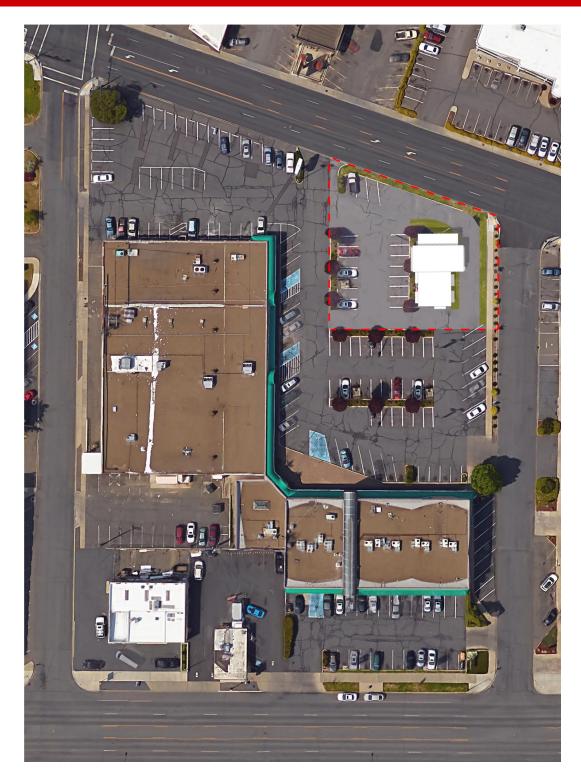

| 18,976   | 81,742   | 122,380  |
| Median HH Income                    | \$34,878 | \$37,175 | \$43,070 |
| Avg. Age                            | 32.60    | 35.30    | 36.50    |
| Daytime Employment<br>(# Employees) | 23,954   | 68,256   | 81,185   |

#### **KEN DAVIS**

#### **NICK RITCH**

509.949.0860 | ken@heritagemoultray.com

509.571.0850 | nick@heritagemoultray.com





# 901 Summitview Ave, Yakima WA



## **Traffic Counts**

|                   | 2002 Data | 2003 Data |
|-------------------|-----------|-----------|
| Summitview Avenue | 19,200    |           |
| Yakima Avenue     |           | 13,500    |

#### **KEN DAVIS**

509.949.0860 | ken@heritagemoultray.com

#### **NICK RITCH**

509.571.0850 | nick@heritagemoultray.com





# 901 Summitview Ave, Yakima WA



### **KEN DAVIS**

509.949.0860 | ken@heritagemoultray.com

#### **NICK RITCH**

509.571.0850 | nick@heritagemoultray.com