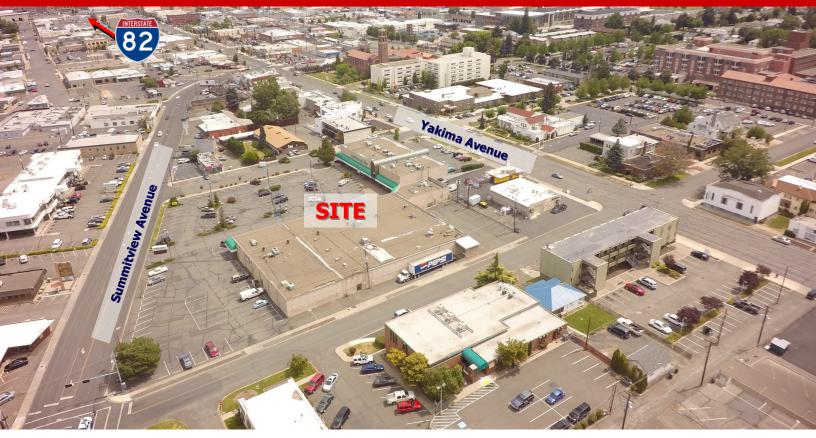

# 901 Summitview Ave, Yakima WA



## **Demographics**

| 2015 Est.                           | 1 MILE   | 3 MILE   | 5 MILE   |
|-------------------------------------|----------|----------|----------|
| 2016 Population                     | 18,976   | 81,742   | 122,380  |
| Median HH Income                    | \$34,878 | \$37,175 | \$43,070 |
| Avg. Age                            | 32.60    | 35.30    | 36.50    |
| Daytime Employment<br>(# Employees) | 23,954   | 68,256   | 81,185   |

#### **KEN DAVIS**

#### **NICK RITCH**

509.949.0860 | ken@heritagemoultray.com

509.571.0850 | nick@heritagemoultray.com





# 901 Summitview Ave, Yakima WA



## **Traffic Counts**

|                   | 2002 Data | 2003 Data |
|-------------------|-----------|-----------|
| Summitview Avenue | 19,200    |           |
| Yakima Avenu