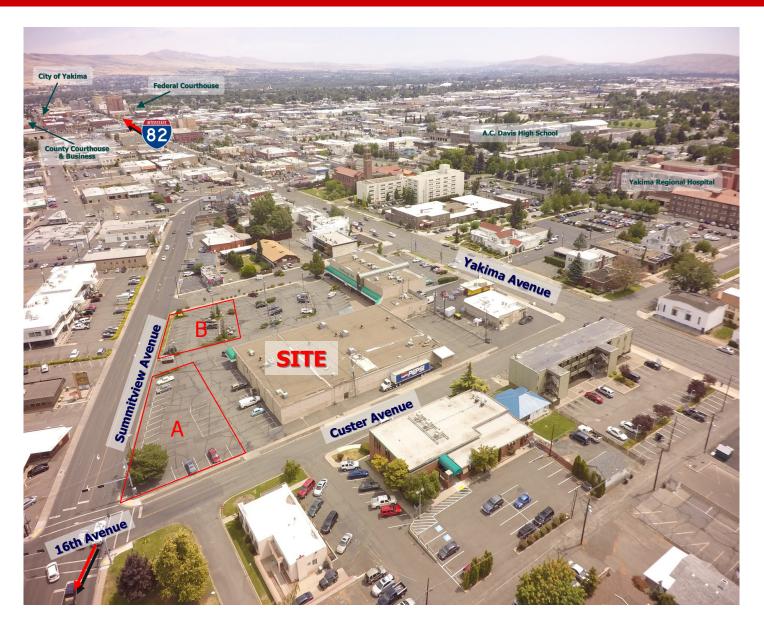

# 901 Summitview Ave, Yakima WA



## **Demographics**

| 2015 Est.                           | 1 MILE   | 3 MILE   | 5 MILE   |
|-------------------------------------|----------|----------|----------|
| 2016 Population                     | 18,976   | 81,742   | 122,380  |
| Median HH Income                    | \$34,878 | \$37,175 | \$43,070 |
| Avg. Age                            | 32.60    | 35.30    | 36.50    |
| Daytime Employment<br>(# Employees) | 23,954   | 68,256   | 81,185   |

#### **KEN DAVIS**

#### **NICK RITCH**

509.949.0860 | ken@heritagemoultray.com

509.571.0850 | nick@heritagemoultray.com





# 901 Summitview Ave, Yakima WA



## **Traffic Counts**

|                   | 2002 Data | 2003 Data |
|-------------------|-----------|-----------|
| Summitview Avenue | 19,200    |           |
| Yakima Avenue     |           | 13,500    |

#### **KEN DAVIS**

509.949.0860 | ken@heritagemoultray.com

#### **NICK RITCH**

509.571.0850 | nick@heritagemoultray.com





# 901 Summitview Ave, Yakima WA



### **KEN DAVIS**

509.949.0860 | ken@heritagemoultray.com

#### **NICK RITCH**

509.571.0850 | nick@heritagemoultray.com