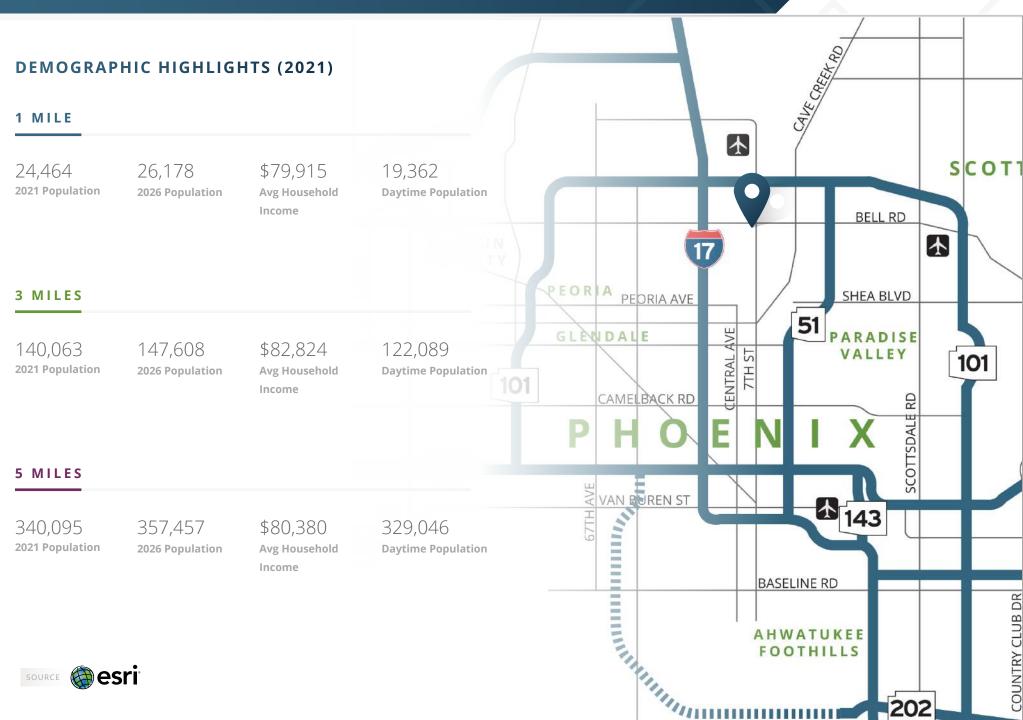

#### **ABOUT THE PROPERTY**

- Sublease opportunity located in high volume retail power center
- Great visibility fronting Greenway Parkway with over 62,000 VPD at the intersection
- Anchored by Super Target, Burlington, Sprouts, and LA **Fitness**
- Large infill trade area with strong demographics
- Notable tenants in the area include: