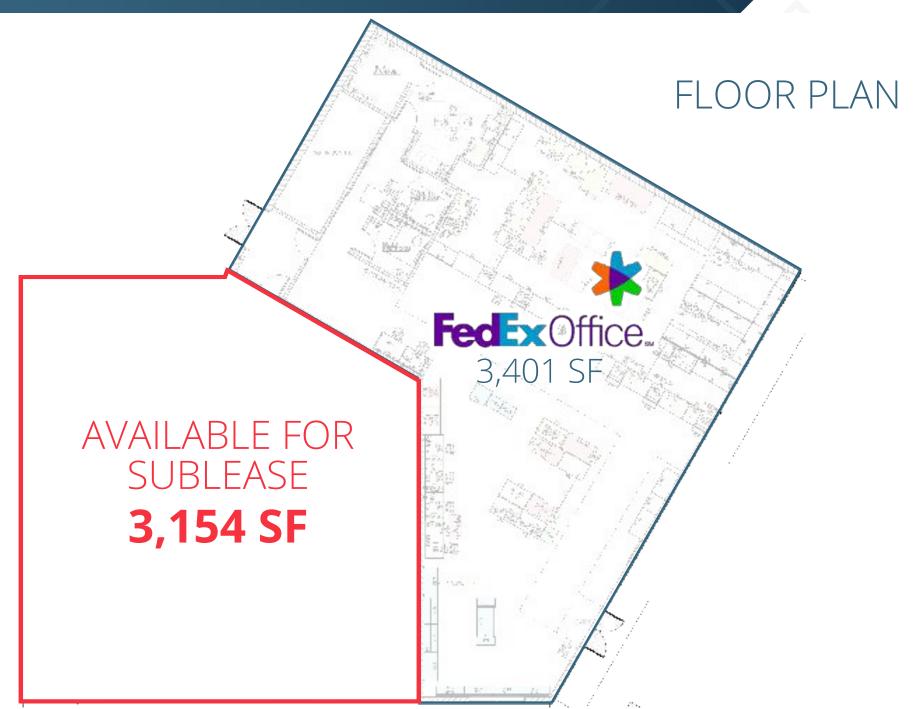

NWC Greenway Rd & 7th St | Phoenix, AZ

3,154 SF **Sublease SF** 

#### **ABOUT THE PROPERTY**

- Sublease opportunity located in high volume retail power center
- Great visibility fronting Greenway Parkway with over 62,000 VPD at the intersection
- Anchored by Super Target, Burlington, Sprouts, and LA **Fitness**
- Large infill trade area with strong demographics
- Notable tenants in the area include: