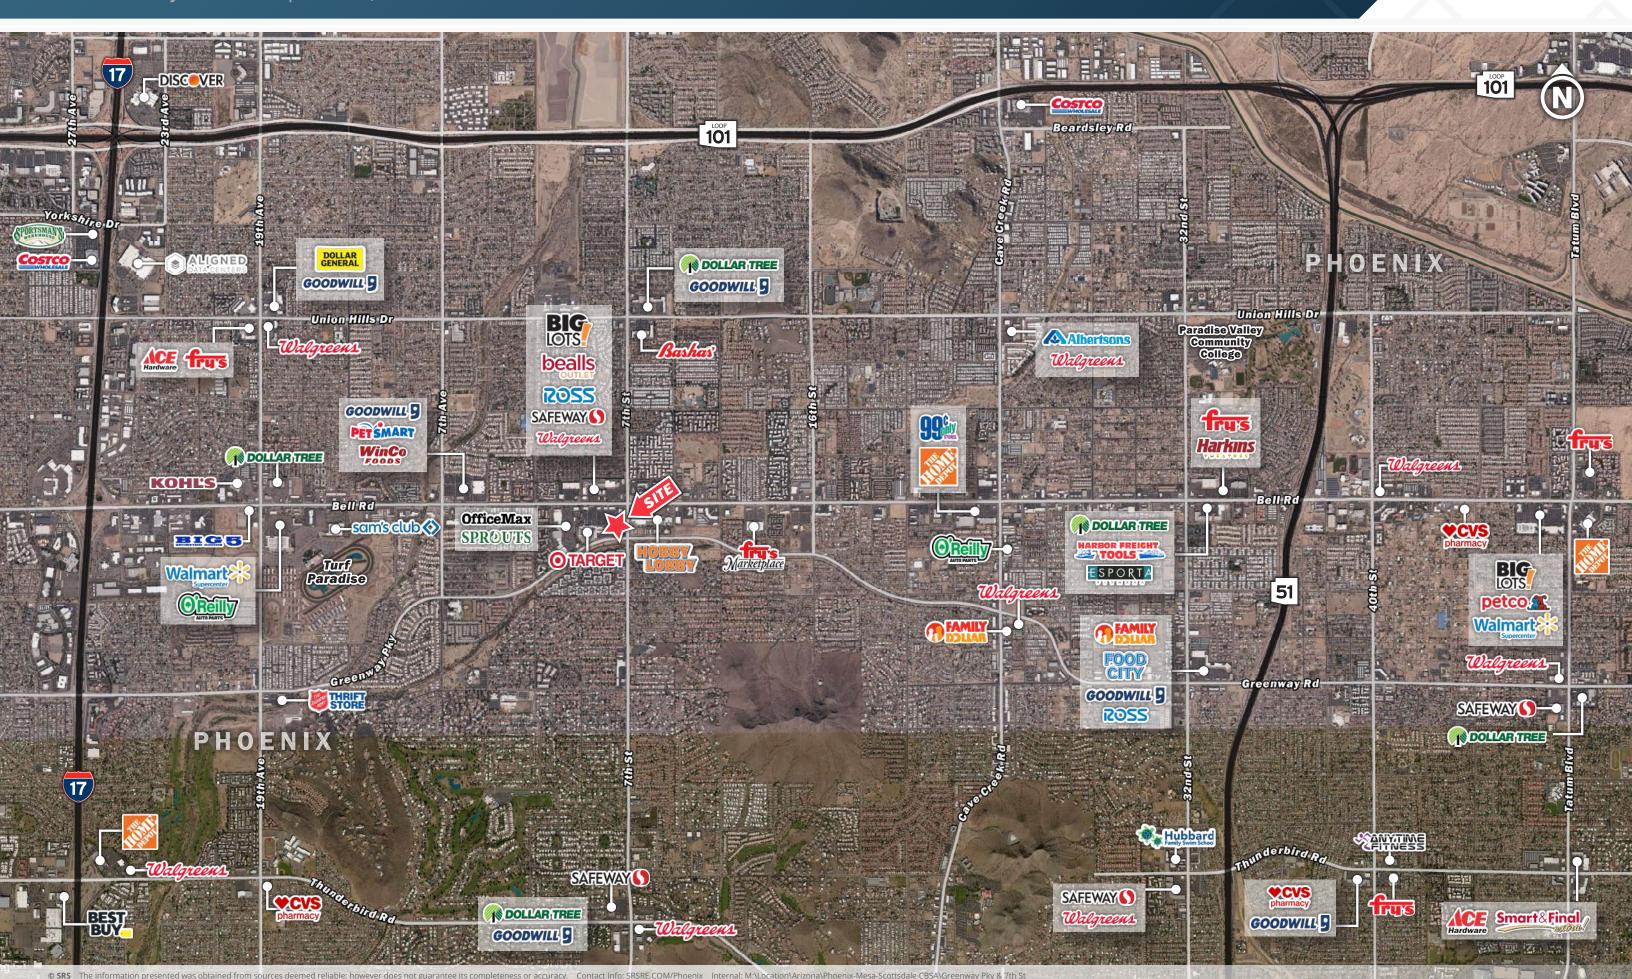

#### **ABOUT THE PROPERTY**

- Sublease opportunity located in high volume retail power center
- Great visibility fronting Greenway Parkway with over 62,000 VPD at the intersection
- Anchored by Super Target, Burlington, Sprouts, and LA **Fitness**
- Large infill trade area with strong demographics
- Notable tenants in the area include: