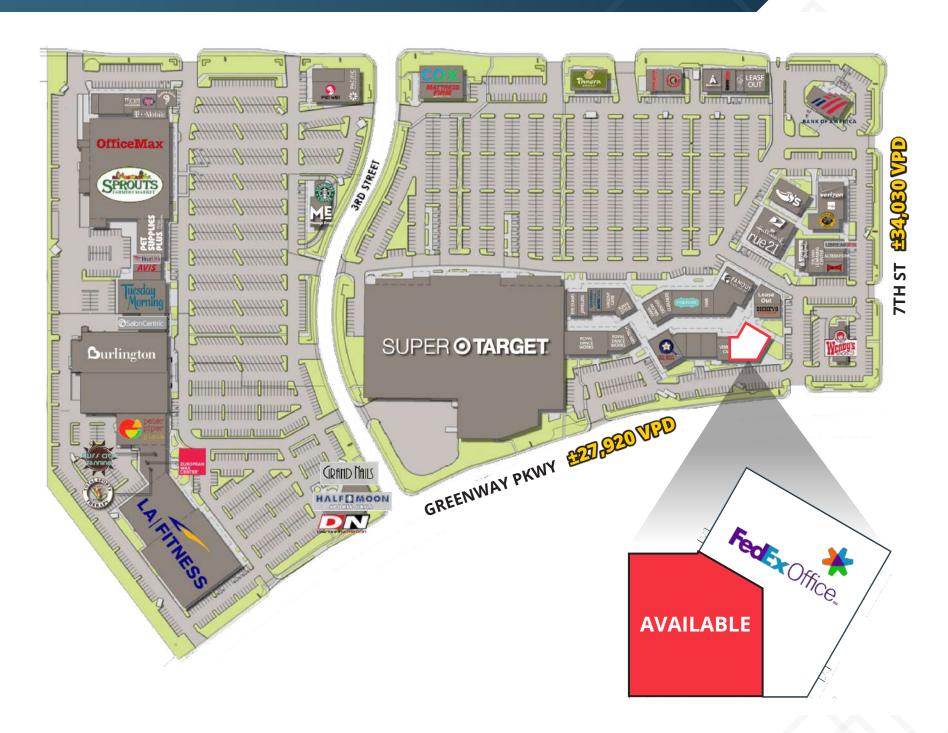

#### **ABOUT THE PROPERTY**

- Sublease opportunity located in high volume retail power center
- Great visibility fronting Greenway Parkway with over 62,000 VPD at the intersection
- Anchored by Super Target, Burlington, Sprouts, and LA **Fitness**
- Large infill trade area with strong demographics
- Notable tenants in the area include: