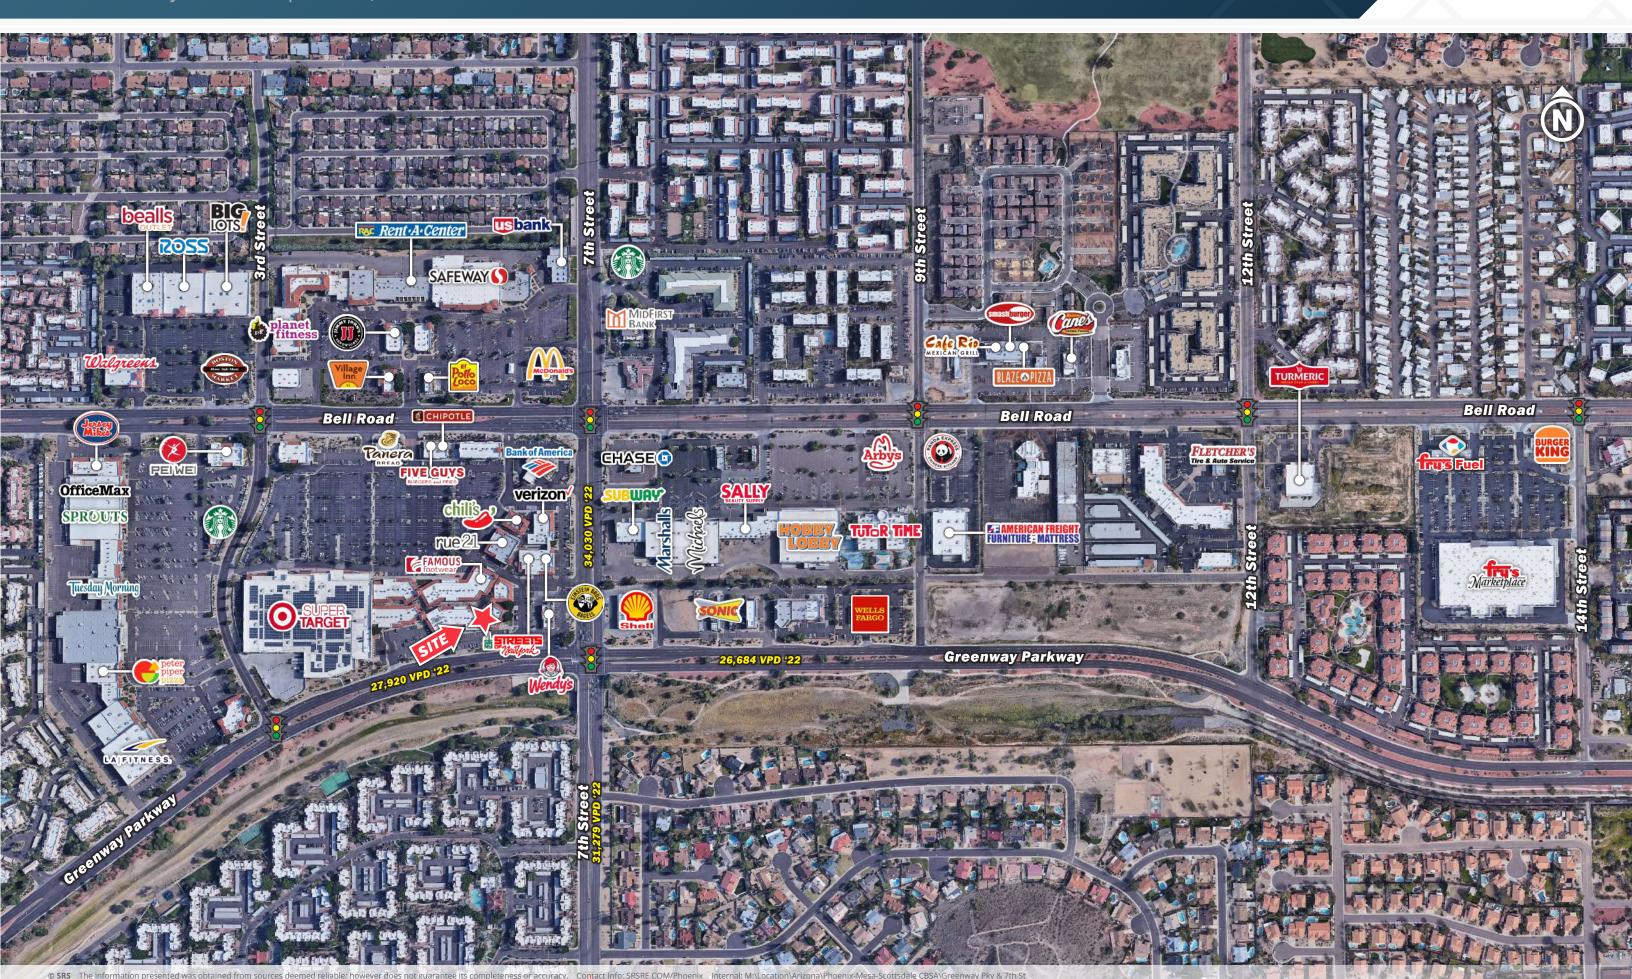

NWC Greenway Rd & 7th St | Phoenix, AZ

3,154 SF **Sublease SF** 

#### **ABOUT THE PROPERTY**

- Sublease opportunity located in high volume retail power center
- Great visibility fronting Greenway Parkway with over 62,000 VPD at the intersection
- Anchored by Super Target, Burlington, Sprouts, and LA **Fitness**
- Large infill trade area with strong demographics
- Notable tenants in the area include: