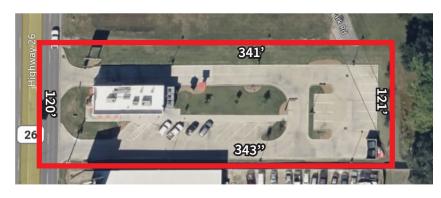

#### **Property Specifications**

- 1,895 SF free-standing building located on 0.94 acre parcel.
- Considered the "Cradle of Louisiana Oil," Jennings is located 0.4 miles from I-10 (62,562 CPD) and major thoroughfare Hwy 26 (14,001 CPD)
- The Jennings medical community and SOWLEA Technical Community College (2600 students) are within one mile
- Lease end date 3/31/2039 with options available. Year built - 2018.