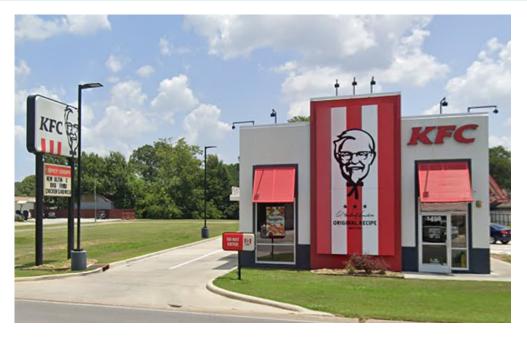

# Former KFC - Jennings, LA

## 1498 Elton Road Jennings, LA

#### **Property Specifications**

- 1,895 SF free-standing building located on 0.94 acre parcel.
- Considered the "Cradle of Louisiana Oil," Jennings is located 0.4 miles from I-10 (62,562 CPD) and major thoroughfare Hwy 26 (14,001 CPD)
- The Jennings medical community and SOWLEA Technical Community College (2600 students) are within one mile
- Lease end date 3/31/2039 with options available. Year built - 2018.