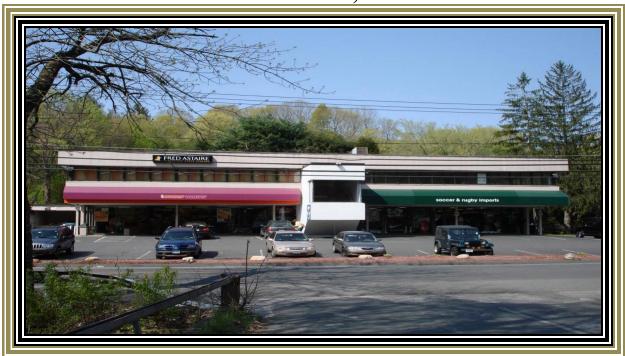

## FOR LEASE 15 ETHAN ALLEN HIGHWAY, RIDGEFIELD CT.

AVAILABLE SPACE: 3,280SF ON 1st FLOOR @ \$22.00PSF NNN

1,600 SF 2nd FLOOR FRONT OFFICE

@\$18.00PSF NNN

2,500 SF 2ND FLOOR REAR OFFICE

@\$18.00PSF NNN

**ZONING:** B-1

PARKING: 36 SPACES

TAXES: \$18,558.24 OR \$1.10 PER SF

COMMENTS: GREAT LOCATION NEXT TO DUNKIN'

DONUTS ACROSS FROM THE RAILROAD

STATION.

DISCLAIMER: ALL INFORMATION HEREIN IS BELIEVED TO BE ACCURATE, BUT IS SUBJECT TO ERRORS, OMISSIONS AND IS NOT WARRANTED.