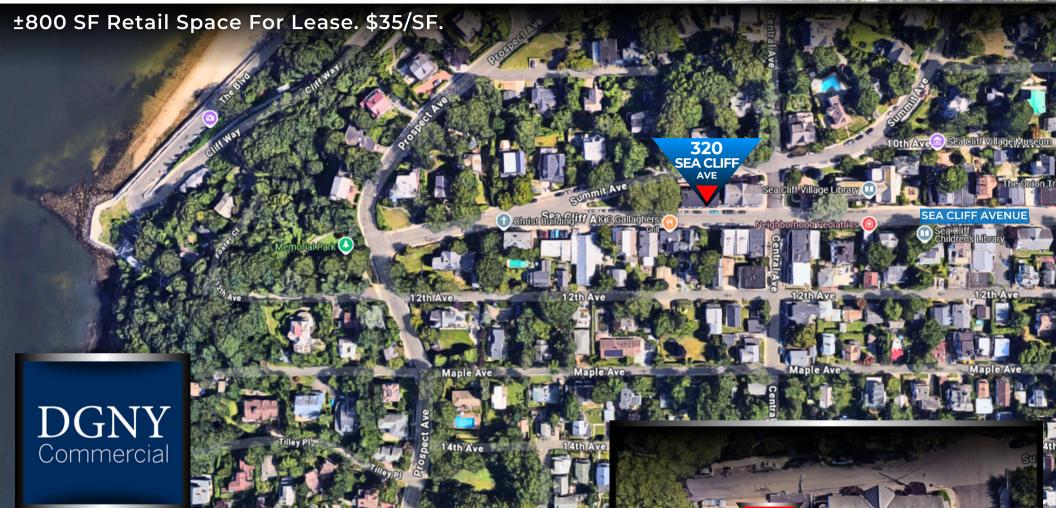

## ±800 SF RETAIL/OFFICE SPACE FOR LEASE. \$35/SF.

### **SPACE DETAILS:**

- · 13' of Frontage on Sea Cliff Ave
- Front and Rear Door Access
- Plenty of Street Parking
- Perfect for Retail or Office Space

| Area Demographics  |           |           |           |  |  |  |
|--------------------|-----------|-----------|-----------|--|--|--|
|                    | 2 Mile    | 5 Miles   | 10 Miles  |  |  |  |
| POPULATION:        | 36,649    | 129,406   | 1,036,060 |  |  |  |
| AVERAGE HH INCOME: | \$123,613 | \$167,772 | \$140,602 |  |  |  |

SSEA CLIFF AVENUE