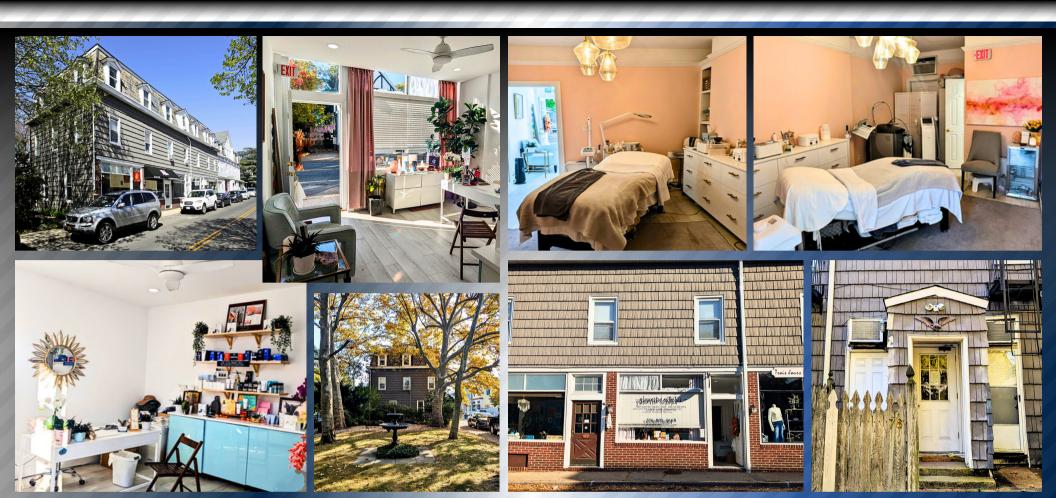

## ±800 SF RETAIL/OFFICE SPACE FOR LEASE. \$35/SF.

### **SPACE DETAILS:**

- · 13' of Frontage on Sea Cliff Ave
- Front and Rear Door Access
- Plenty of Street Parking
- Perfect for Retail or Office Space

| Area Demographics  |           |           |           |  |  |  |
|--------------------|-----------|-----------|-----------|--|--|--|
|                    | 2 Mile    | 5 Miles   | 10 Miles  |  |  |  |
| POPULATION:        | 36,649    | 129,406   | 1,036,060 |  |  |  |
| AVERAGE HH INCOME: | \$123,613 | \$167,772 | \$140,602 |  |  |  |