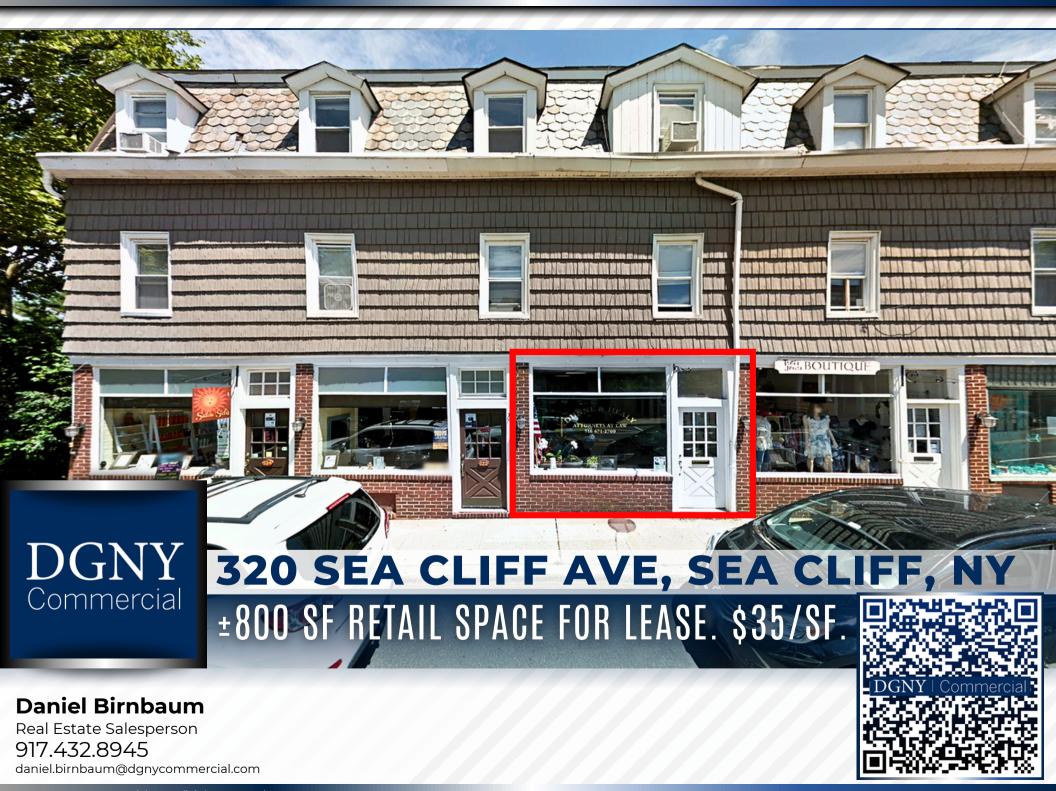

## ±800 SF RETAIL/OFFICE SPACE FOR LEASE. \$35/SF.

### **SPACE DETAILS:**

- · 13' of Frontage on Sea Cliff Ave
- Front and Rear Door Access
- Plenty of Street Parking
- Perfect for Retail or Office Space

| Area Demographics  |           |           |           |  |  |  |
|--------------------|-----------|-----------|-----------|--|--|--|
|                    | 2 Mile    | 5 Miles   | 10 Miles  |  |  |  |
| POPULATION:        | 36,649    | 129,406   | 1,036,060 |  |  |  |
| AVERAGE HH INCOME: | \$123,613 | \$167,772 | \$140,602 |  |  |  |

# 320 SEA CLIFF AVE, SEA CLIFF, NY