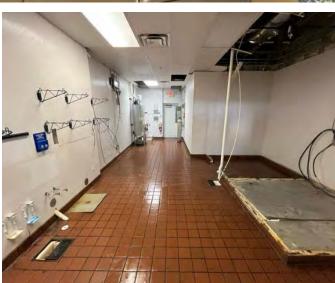

#### Location Overview

1114 Williams Reserve Blvd., Wadsworth, OH 44281

- 2,935 SF Available
- Next to Verizon and Belezza Avanti Spa & Salon
- Near Petco, Antonio's Pizza, Planet Fitness, Mattress Firm, GNC, Beef O'Brady's Great Clips, Pulp, AAA, Wayback Burgers
- Shadow-anchored by major retailers: Target, Lowes, Kohl's and Michaels
- Surrounded by an affluent population and \$98,739 average household income within a 3 mile radius
- Plenty of surface parking