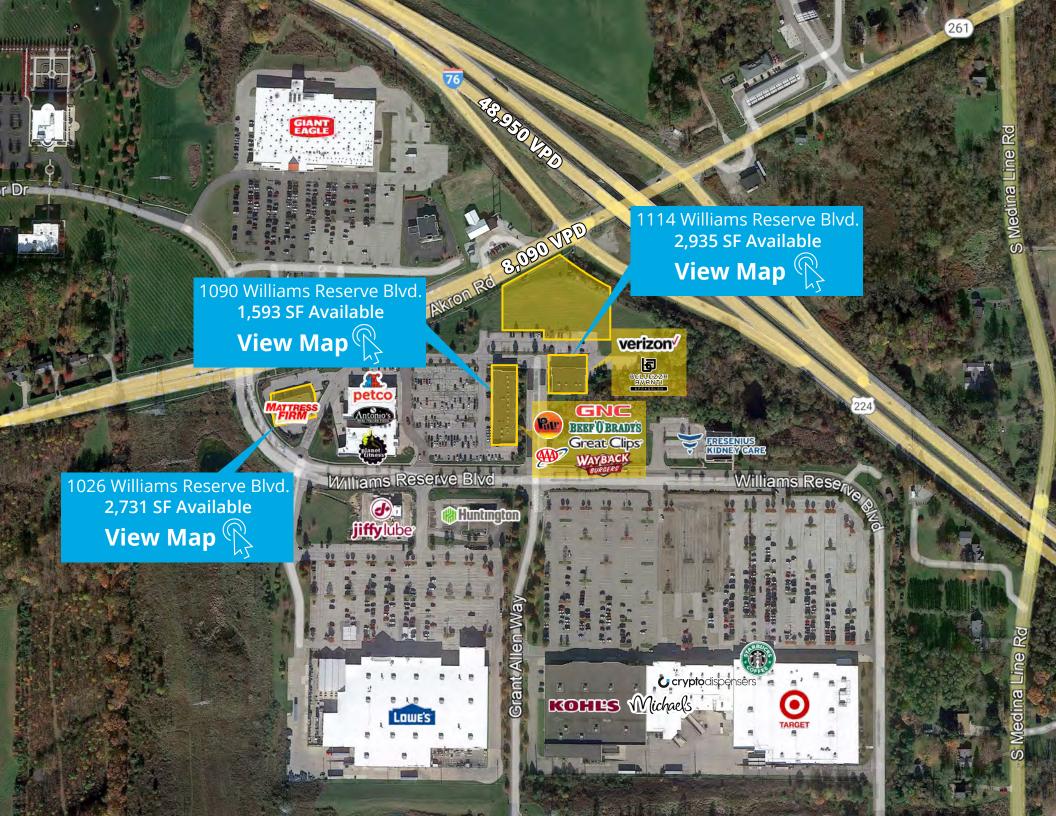

#### Location Overview

1090 Williams Reserve Blvd., Wadsworth, OH 44281

- 1,593 SF Available (formerly Menchie's)
- Next to Pulp Smoothies, Great Clips, GNC, Wayback Burgers and Beef O'Brady's
- Near Petco, Antonio's Pizza, Planet Fitness,
  Mattress Firm, Verizon & Belezza Avanti Spa
- Shadow-anchored by major retailers: Target, Lowes, Kohl's and Michaels
- Surrounded by an affluent population and \$98,739 average household income within a 3 mile radius
- Plenty of surface parking

#### Location Overview

1114 Williams Reserve Blvd., Wadsworth, OH 44281

- 2,935 SF Available
- Next to Verizon and Belezza Avanti Spa & Salon
- Near Petco, Antonio's Pizza, Planet Fitness, Mattress Firm, GNC, Beef O'Brady's Great Clips, Pulp, AAA, Wayback Burgers
- Shadow-anchored by major retailers: Target, Lowes, Kohl's and Michaels
- Surrounded by an affluent population and \$98,739 average household income within a 3 mile radius
- Plenty of surface parking

#### Location Overview

1104 Williams Reserve Blvd., Wadsworth, OH 44281

- 1.8 Acres for Sale
- Strong visibility off 1-76
- Near Petco, Antonio's Pizza, Planet Fitness,
  Mattress Firm, Verizon & Belezza Avanti Spa
- Shadow-anchored by major retailers: Target, Lowes, Kohl's and Michaels
- Surrounded by an affluent population and \$98,739 average household income within a 3 mile radius