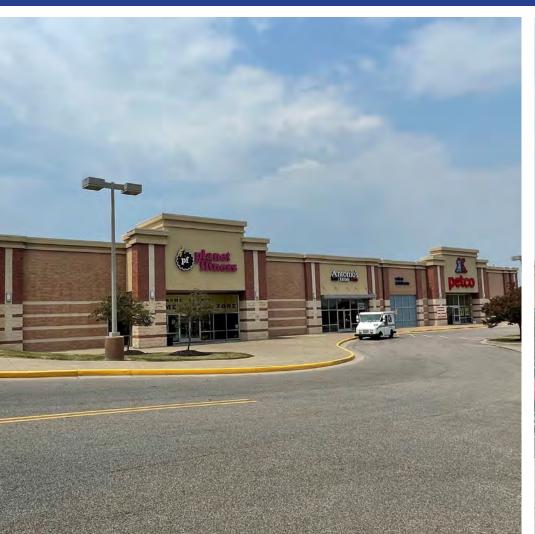

# **Opportunity**

Wadsworth Crossings is a premier shopping destination with great exposure off of I-76 and Akron Road.

#### Location Overview

1090 Williams Reserve Blvd., Wadsworth, OH 44281

- 1,593 SF Available (formerly Menchie's)
- Next to Pulp Smoothies, Great Clips, GNC, Wayback Burgers and Beef O'Brady's
- Near Petco, Antonio's Pizza, Planet Fitness,
  Mattress Firm, Verizon & Belezza Avanti Spa
- Shadow-anchored by major retailers: Target, Lowes, Kohl's and Michaels
- Surrounded by an affluent population and \$98,739 average household income within a 3 mile radius
- Plenty of surface parking

## **Opportunity**

Wadsworth Crossings is a premier shopping destination with great exposure off of I-76 and Akron Road.

#### Location Overview

1114 Williams Reserve Blvd., Wadsworth, OH 44281

- 2,935 SF Available
- Next to Verizon and Belezza Avanti Spa & Salon
- Near Petco, Antonio's Pizza, Planet Fitness, Mattress Firm, GNC, Beef O'Brady's Great Clips, Pulp, AAA, Wayback Burgers
- Shadow-anchored by major retailers: Target, Lowes, Kohl's and Michaels
- Surrounded by an affluent population and \$98,739 average household income within a 3 mile radius
- Plenty of surface parking

## **Land Opportunity**

Wadsworth Crossings is a premier shopping destination with great exposure off of I-76 and Akron Road.

#### Location Overview

1104 Williams Reserve Blvd., Wadsworth, OH 44281

- 1.8 Acres for Sale
- Strong visibility off 1-76
- Near Petco, Antonio's Pizza, Planet Fitness,
  Mattress Firm, Verizon & Belezza Avanti Spa
- Shadow-anchored by major retailers: Target, Lowes, Kohl's and Michaels
- Surrounded by an affluent population and \$98,739 average household income within a 3 mile radius