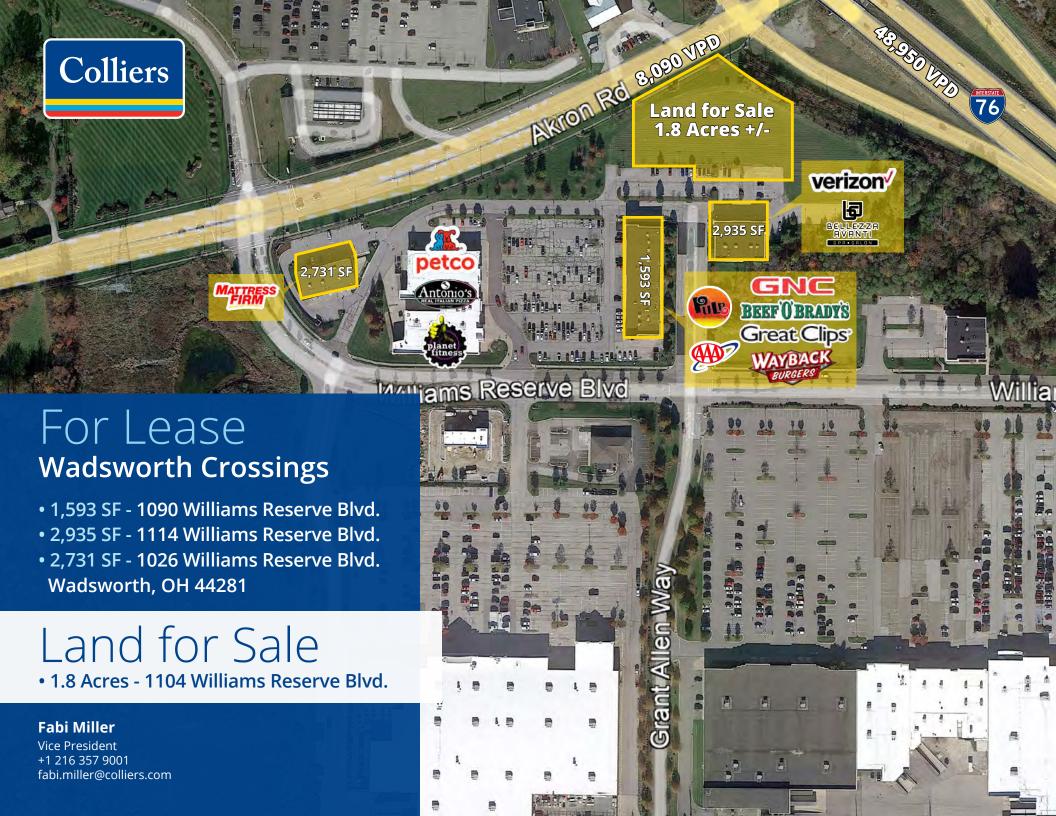

# **Opportunity**

Wadsworth Crossings is a premier shopping destination with great exposure off of I-76 and Akron Road.

#### Location Overview

1090 Williams Reserve Blvd., Wadsworth, OH 44281

- 1,593 SF Available (formerly Menchie's)
- Next to Pulp Smoothies, Great Clips, GNC, Wayback Burgers and Beef O'Brady's
- Near Petco, Antonio's Pizza, Planet Fitness,
  Mattress Firm, Verizon & Belezza Avanti Spa
- Shadow-anchored by major retailers: Target, Lowes, Kohl's and Michaels
- Surrounded by an affluent population and \$98,739 average household income within a 3 mile radius
- Plenty of surface parking

## **Opportunity**

Wadsworth Crossings is a premier shopping destination with great exposure off of I-76 and Akron Road.

#### Location Overview

1114 Williams Reserve Blvd., Wadsworth, OH 44281

- 2,935 SF Available
- Next to Verizon and Belezza Avanti Spa & Salon
- Near Petco, Antonio's Pizza, Planet Fitness, Mattress Firm, GNC, Beef O'Brady's Great Clips, Pulp, AAA, Wayback Burgers
- Shadow-anchored by major retailers: Target, Lowes, Kohl's and Michaels
- Surrounded by an affluent population and \$98,739 average household income within a 3 mile radius
- Plenty of surface parking

## **Land Opportunity**

Wadsworth Crossings is a premier shopping destination with great exposure off of I-76 and Akron Road.

#### Location Overview

1104 Williams Reserve Blvd., Wadsworth, OH 44281

- 1.8 Acres for Sale
- Strong visibility off 1-76
- Near Petco, Antonio's Pizza, Planet Fitness,
  Mattress Firm, Verizon & Belezza Avanti Spa
- Shadow-anchored by major retailers: Target, Lowes, Kohl's and Michaels
- Surrounded by an affluent population and \$98,739 average household income within a 3 mile radius