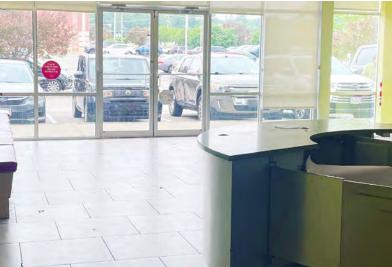

# **Opportunity**

Wadsworth Crossings is a premier shopping destination with great exposure off of I-76 and Akron Road.

#### Location Overview

1090 Williams Reserve Blvd., Wadsworth, OH 44281

- 1,593 SF Available (formerly Menchie's)
- Next to Pulp Smoothies, Great Clips, GNC, Wayback Burgers and Beef O'Brady's
- Near Petco, Antonio's Pizza, Planet Fitness,
  Mattress Firm, Verizon & Belezza Avanti Spa
- Shadow-anchored by major retailers: Target, Lowes, Kohl's and Michaels
- Surrounded by an affluent population and \$98,739 average household income within a 3 mile radius
- Plenty of surface parking

## **Opportunity**

Wadsworth Crossings is a premier shopping destination with great exposure off of I-76 and Akron Road.