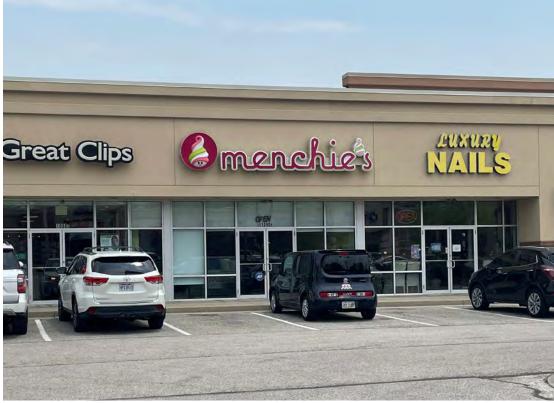

#### Location Overview

1090 Williams Reserve Blvd., Wadsworth, OH 44281

- 1,593 SF Available (formerly Menchie's)
- Next to Pulp Smoothies, Great Clips, GNC, Wayback Burgers and Beef O'Brady's
- Near Petco, Antonio's Pizza, Planet Fitness,
  Mattress Firm, Verizon & Belezza Avanti Spa
- Shadow-anchored by major retailers: Target, Lowes, Kohl's and Michaels
- Surrounded by an affluent population and \$98,739 average household income within a 3 mile radius
- Plenty of surface parking