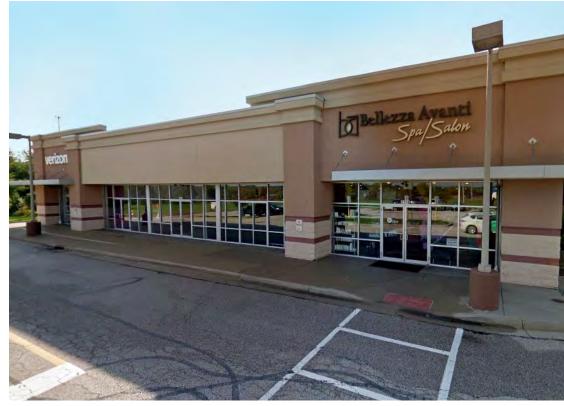

#### Location Overview

1114 Williams Reserve Blvd., Wadsworth, OH 44281

- 2,935 SF Available
- Next to Verizon and Belezza Avanti Spa & Salon
- Near Petco, Antonio's Pizza, Planet Fitness, Mattress Firm, GNC, Beef O'Brady's Great Clips, Pulp, AAA, Wayback Burgers
- Shadow-anchored by major retailers: Target, Lowes, Kohl's and Michaels
- Surrounded by an affluent population and \$98,739 average household income within a 3 mile radius
- Plenty of surface parking