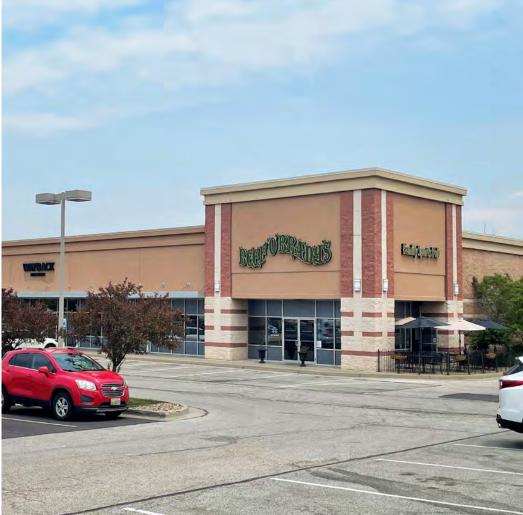

# **Opportunity**

Wadsworth Crossings is a premier shopping destination with great exposure off of I-76 and Akron Road.

#### Location Overview

1090 Williams Reserve Blvd., Wadsworth, OH 44281

- 1,593 SF Available (formerly Menchie's)
- Next to Pulp Smoothies, Great Clips, GNC, Wayback Burgers and Beef O'Brady's
- Near Petco, Antonio's Pizza, Planet Fitness,
  Mattress Firm, Verizon & Belezza Avanti Spa
- Shadow-anchored by major retailers: Target, Lowes, Kohl's and Michaels
- Surrounded by an affluent population and \$98,739 average household income within a 3 mile radius
- Plenty of surface parking