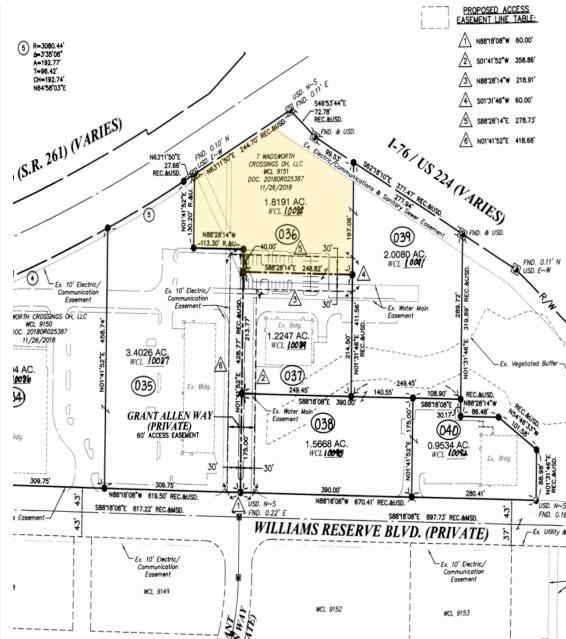

## **Land Opportunity**

Wadsworth Crossings is a premier shopping destination with great exposure off of I-76 and Akron Road.

#### Location Overview

1104 Williams Reserve Blvd., Wadsworth, OH 44281

- 1.8 Acres for Sale
- Strong visibility off 1-76
- Near Petco, Antonio's Pizza, Planet Fitness,
  Mattress Firm, Verizon & Belezza Avanti Spa
- Shadow-anchored by major retailers: Target, Lowes, Kohl's and Michaels
- Surrounded by an affluent population and \$98,739 average household income within a 3 mile radius