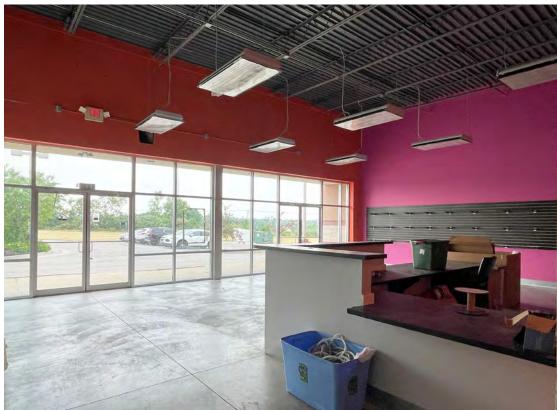

#### Location Overview

1090 Williams Reserve Blvd., Wadsworth, OH 44281

- 1,593 SF Available (formerly Menchie's)
- Next to Pulp Smoothies, Great Clips, GNC, Wayback Burgers and Beef O'Brady's
- Near Petco, Antonio's Pizza, Planet Fitness,
  Mattress Firm, Verizon & Belezza Avanti Spa
- Shadow-anchored by major retailers: Target, Lowes, Kohl's and Michaels
- Surrounded by an affluent population and \$98,739 average household income within a 3 mile radius
- Plenty of surface parking