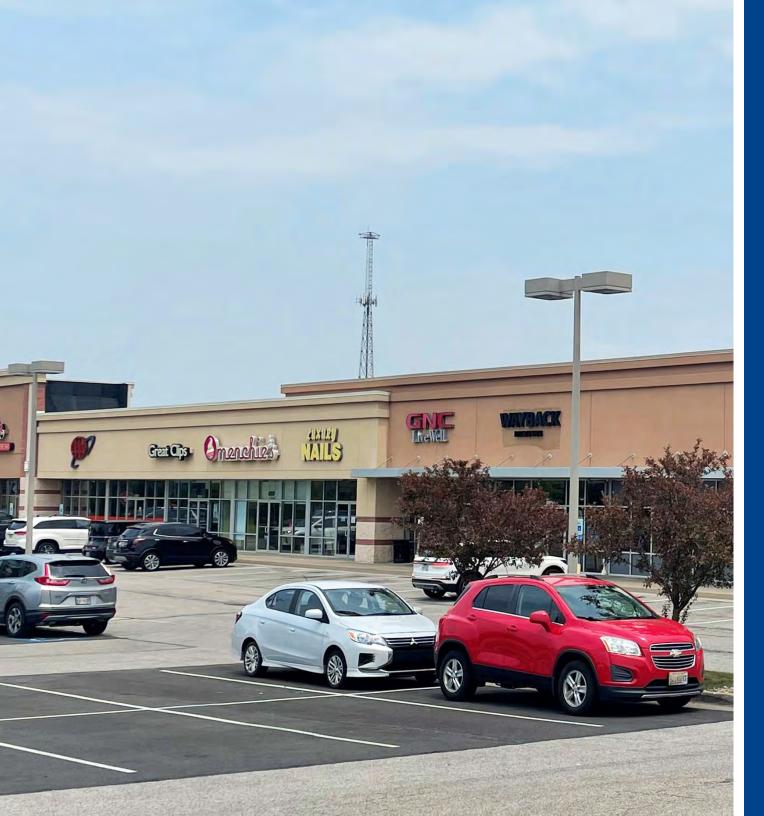

#### Location Overview

1114 Williams Reserve Blvd., Wadsworth, OH 44281

- 2,935 SF Available
- Next to Verizon and Belezza Avanti Spa & Salon
- Near Petco, Antonio's Pizza, Planet Fitness, Mattress Firm, GNC, Beef O'Brady's Great Clips, Pulp, AAA, Wayback Burgers
- Shadow-anchored by major retailers: Target, Lowes, Kohl's and Michaels
- Surrounded by an affluent population and \$98,739 average household income within a 3 mile radius
- Plenty of surface parking