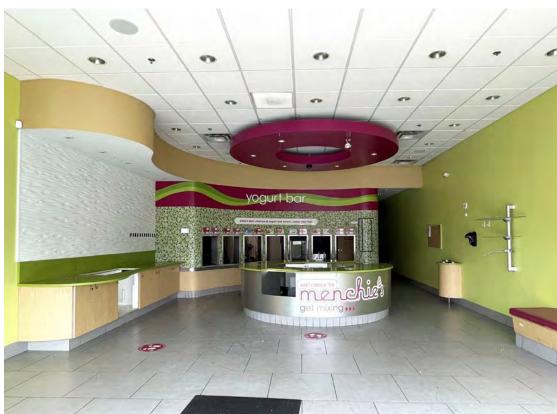

#### Location Overview

1090 Williams Reserve Blvd., Wadsworth, OH 44281

- 1,593 SF Available (formerly Menchie's)
- Next to Pulp Smoothies, Great Clips, GNC, Wayback Burgers and Beef O'Brady's
- Near Petco, Antonio's Pizza, Planet Fitness,
  Mattress Firm, Verizon & Belezza Avanti Spa
- Shadow-anchored by major retailers: Target, Lowes, Kohl's and Michaels
- Surrounded by an affluent population and \$98,739 average household income within a 3 mile radius
- Plenty of surface parking