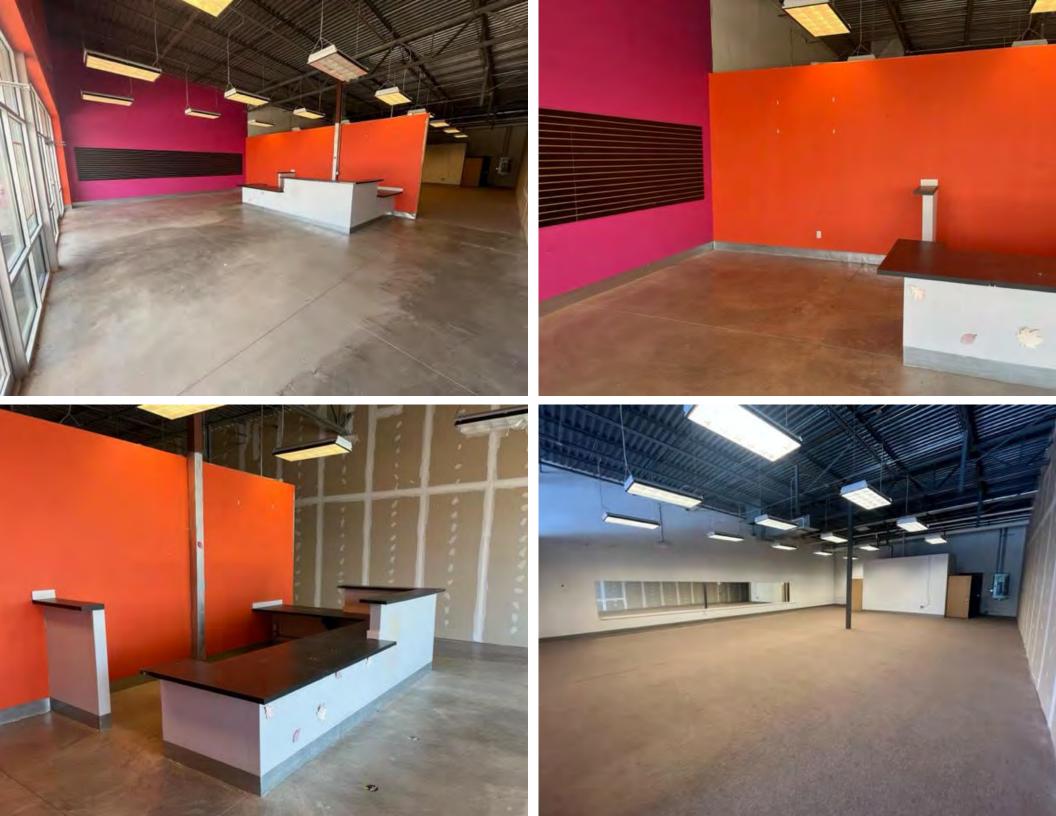

# **Opportunity**

Wadsworth Crossings is a premier shopping destination with great exposure off of I-76 and Akron Road.

#### Location Overview

1090 Williams Reserve Blvd., Wadsworth, OH 44281

- 1,593 SF Available (formerly Menchie's)
- Next to Pulp Smoothies, Great Clips, GNC, Wayback Burgers and Beef O'Brady's
- Near Petco, Antonio's Pizza, Planet Fitness,
  Mattress Firm, Verizon & Belezza Avanti Spa
- Shadow-anchored by major retailers: Target, Lowes, Kohl's and Michaels
- Surrounded by an affluent population and \$98,739 average household income within a 3 mile radius
- Plenty of surface parking

## **Opportunity**

Wadsworth Crossings is a premier shopping destination with great exposure off of I-76 and Akron Road.

#### Location Overview

1114 Williams Reserve Blvd., Wadsworth, OH 44281

- 2,935 SF Available
- Next to Verizon and Belezza Avanti Spa & Salon
- Near Petco, Antonio's Pizza, Planet Fitness, Mattress Firm, GNC, Beef O'Brady's Great Clips, Pulp, AAA, Wayback Burgers
- Shadow-anchored by major retailers: Target, Lowes, Kohl's and Michaels
- Surrounded by an affluent population and \$98,739 average household income within a 3 mile radius
- Plenty of surface parking