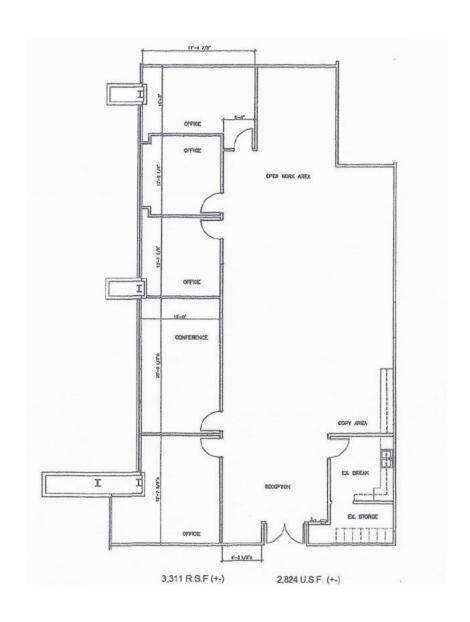

#### LIMITED TIME SUBLEASE OPPORTUNITY-PRICED BELOW **MARKET**

This former insurance office space is located in a prime, off-lobby location with great visibility and easy access. Most requested layout with 4-5 private offices and an open bullpen. Some furniture is available.

#### **SPACE AVAILABLE**

**Suite 120** - 3,311 sq. ft. (+/-)

STARTING AT \$2.58/SQ. FT., PER MONTH **FULL SERVICE GROSS RENT** 