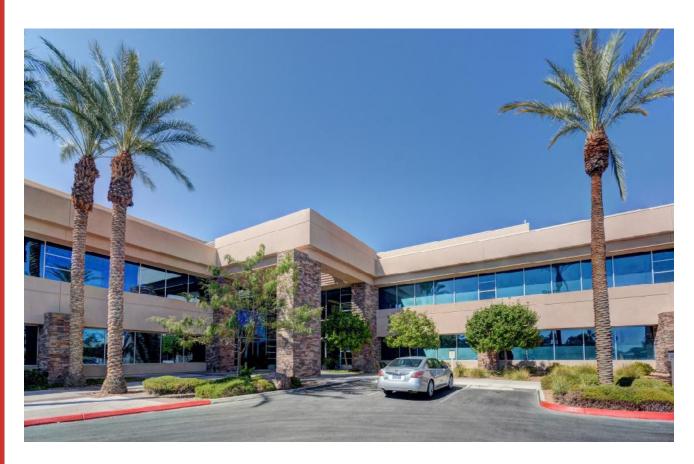

### A PREMIUM, UPSCALE FACILITY LOCATED AT ONE OF SUMMERLIN'S BUSIEST INTERSECTIONS, HUGHES PLAZA WEST IS A CLASS A OFFICE BUILDING WITH STATE OF THE **ART AMENITIES.**

The building interior includes quality stone floors throughout; sleek woodwork; and an airy, upscale lobby with modern design details. Outside, the prestigious Hughes Plaza West boasts sophisticated architecture; lush, mature landscaping; ample, convenient parking; and covered parking options.

At 71,546 sq. ft. (+/-) with two stories, the building is home to established tenants that include Vintner Grill, House Advantage, Sierra Pacific, Synergy Sotheby's International Realty, Tiffany & Bosco P.A., Buckley Wealth Management, and Santoro Whitmire, among others.