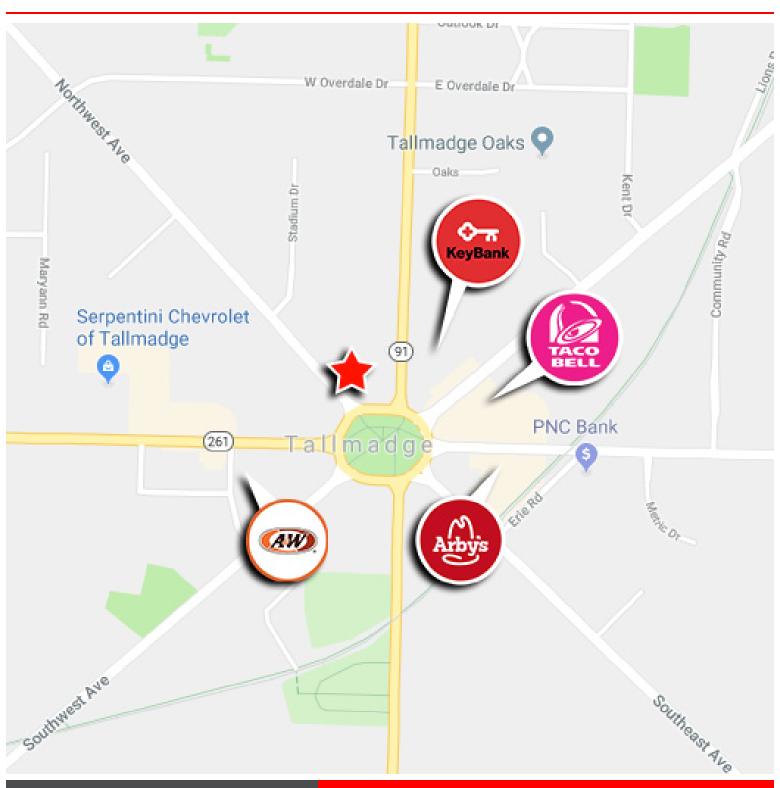

10 Northwest Ave, Tallmadge, OH 44278

| Demographics:  | 1 Mile                             | 3 Mile   | 5 Mile   |
|----------------|------------------------------------|----------|----------|
| Population:    | 5,080                              | 62,616   | 192,470  |
| Households:    | 2,101                              | 27,204   | 80,424   |
| Median Age:    | 46.8                               | 40.9     | 38.6     |
| Avg HH Income: | \$68,807                           | \$58,725 | \$56,428 |
| Traffic Count: | 24,063 (Darrow Rd @ Northwest Ave) |          |          |