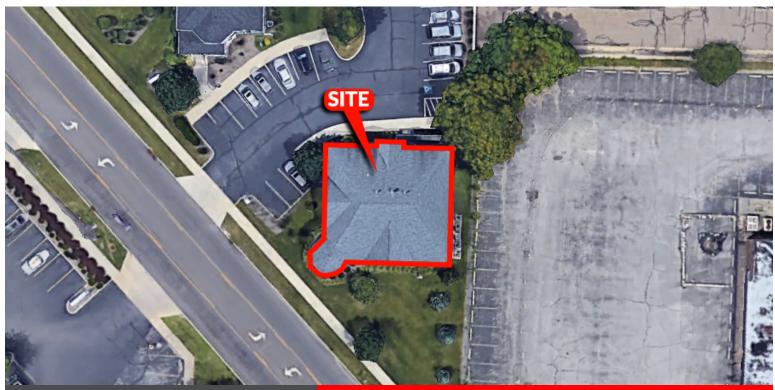

### **OVERVIEW**

This 2,998 SF office condo is available for sale. Currently has a full five tenant occupancy and brings in \$2,830 Per Month. The office is in beautiful condition, and is located in the heart of Tallmadge. Contact Jeff Davis for more details.

10 Northwest Ave, Tallmadge, OH 44278