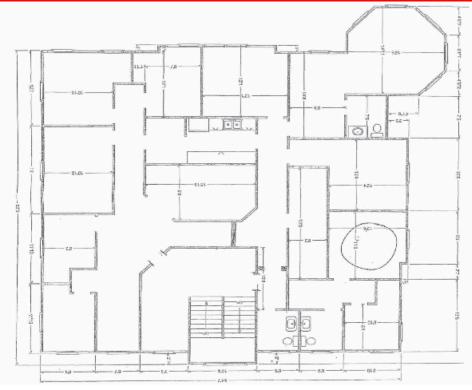

### **OVERVIEW**

This 2,998 SF office condo is available for sale. Currently has a full five tenant occupancy and brings in \$2,830 Per Month. The office is in beautiful condition, and is located in the heart of Tallmadge. Contact Jeff Davis for more details.