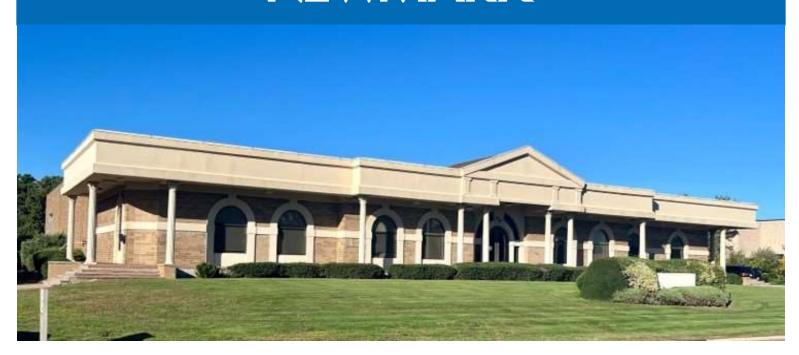

## AVAILABLE FOR LEASE 40 COMMERCE DRIVE | HAUPPAUGE, NY

#### **BUILDING SIZE:**

47,700 SF

#### **PLOT SIZE:**

3.48 Acres

#### **PROPERTY FEATURES**

- Oversized plot can allow for additional parking
- Located in a prestigious corporate park setting
- Situated at the Long Island Expressway, Northern State and Sunken Meadow Parkways