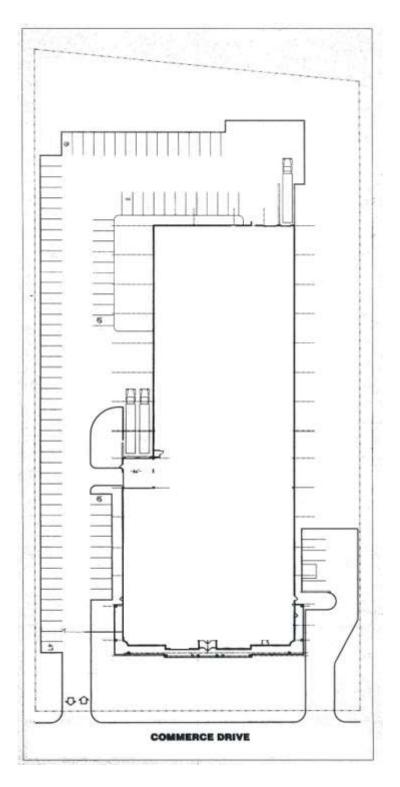

### **40 COMMERCE DRIVE** HAUPPAUGE, NY

### **SITE PLAN**

#### **PROPERTY FEATURES**

- Oversized plot can allow for additional parking
- Located in a prestigious corporate park setting
- Situated at the Long Island Expressway, Northern State and Sunken Meadow Parkways