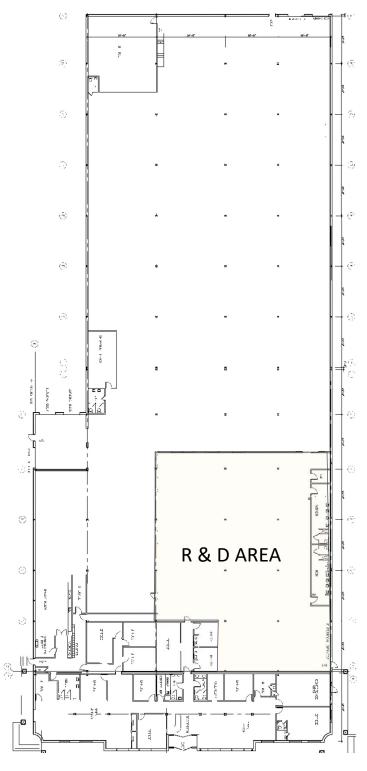

### **40 COMMERCE DRIVE** HAUPPAUGE, NY

### **FLOOR PLAN**

#### **BUILDING SPECIFICATIONS**

- +/- 7,000 sf office space
- +/- 8,580 sf R&D area can be removed
- 18' clear ceiling height
- 2 drive-in doors; 3 loading docks
- 97 parking spaces
- 1,600 amps @ 480 volts
- Gas heat
- Sprinklers
- Sewers