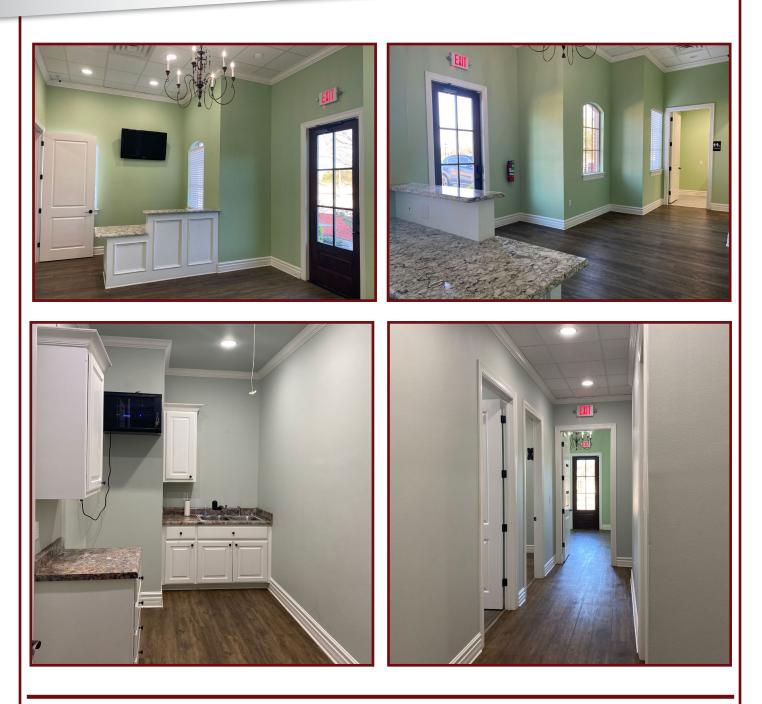

### 611 ABSINTHE COURT, SUITE A, SHREVEPORT, LA 71115

- 1,892 square foot end cap space available for lease
- The Court at Twelve Oaks, Suite A
- Retail / Office / Medical
- Move-in ready with above-standard finishes
- Seven individual offices, conference area, breakroom, two restrooms, and reception area
- Convenient parking directly in front of suite
- Accessible via Highway 3132 and Flournoy Lucas Road
- Video tour: <u>https://youtu.be/v77z9vShKT4?si=uxB1RkvdJoUvglgC</u>

### 611 ABSINTHE COURT, SUITE A SHREVEPORT, LA 71115