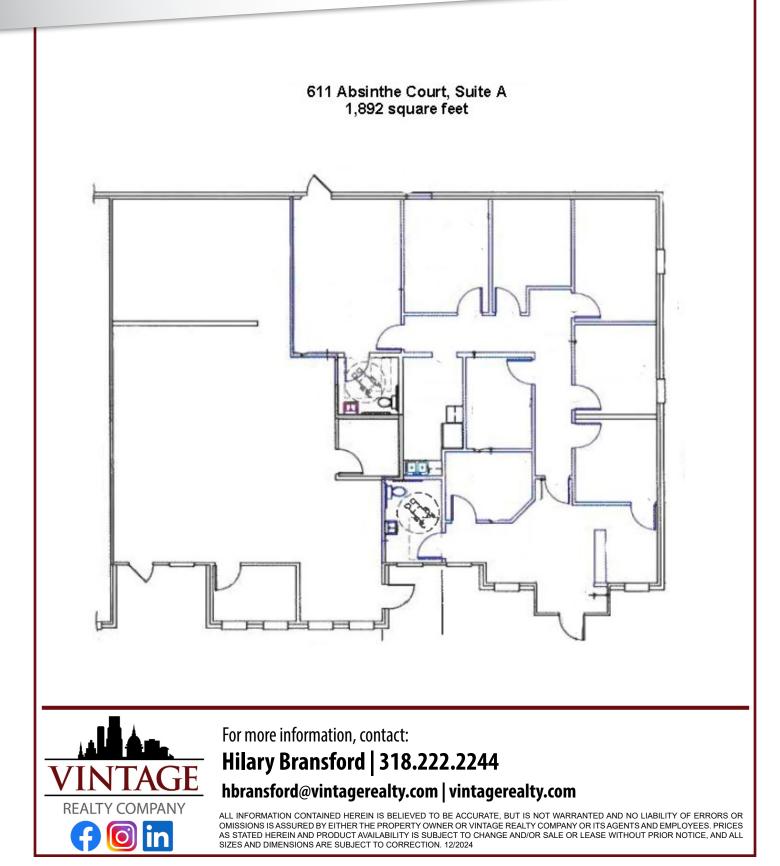

### 611 ABSINTHE COURT, SUITE A, SHREVEPORT, LA 71115

- 1,892 square foot end cap space available for lease
- The Court at Twelve Oaks, Suite A
- Retail / Office / Medical
- Move-in ready with above-standard finishes
- Seven individual offices, conference area, breakroom, two restrooms, and reception area
- Convenient parking directly in front of suite
- Accessible via Highway 3132 and Flournoy Lucas Road
- Video tour: <u>https://youtu.be/v77z9vShKT4?si=uxB1RkvdJoUvglgC</u>

#### 611 ABSINTHE COURT, SUITE A SHREVEPORT, LA 71115