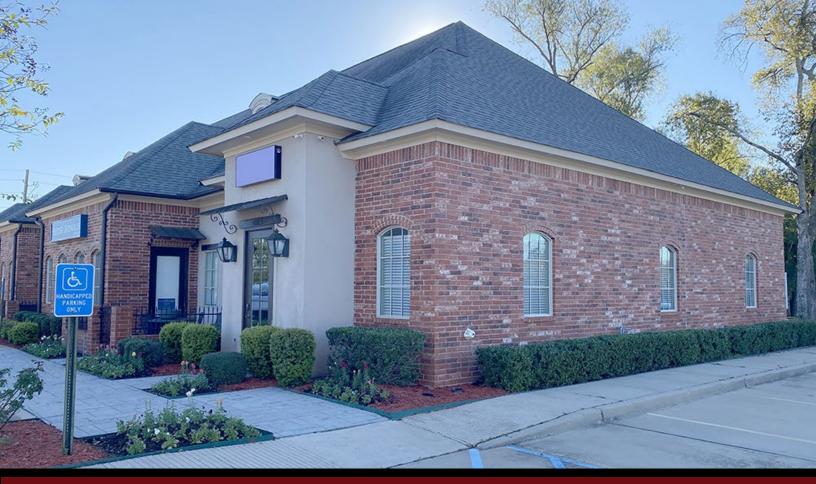

# RETAIL/OFFICE/MEDICAL FOR LEASE IN THE COURT AT TWELVE OAKS

### 611 ABSINTHE COURT, SUITE A, SHREVEPORT, LA 71115

- 1,892 square foot end cap space available for lease
- The Court at Twelve Oaks, Suite A
- Retail / Office / Medical
- Move-in ready with above-standard finishes
- Seven individual offices, conference area, breakroom, two restrooms, and reception area
- Convenient parking directly in front of suite
- Accessible via Highway 3132 and Flournoy Lucas Road
- Video tour: <u>https://youtu.be/v77z9vShKT4?si=uxB1RkvdJoUvglgC</u>

611 ABSINTHE COURT, SUITE A SHREVEPORT, LA 71115