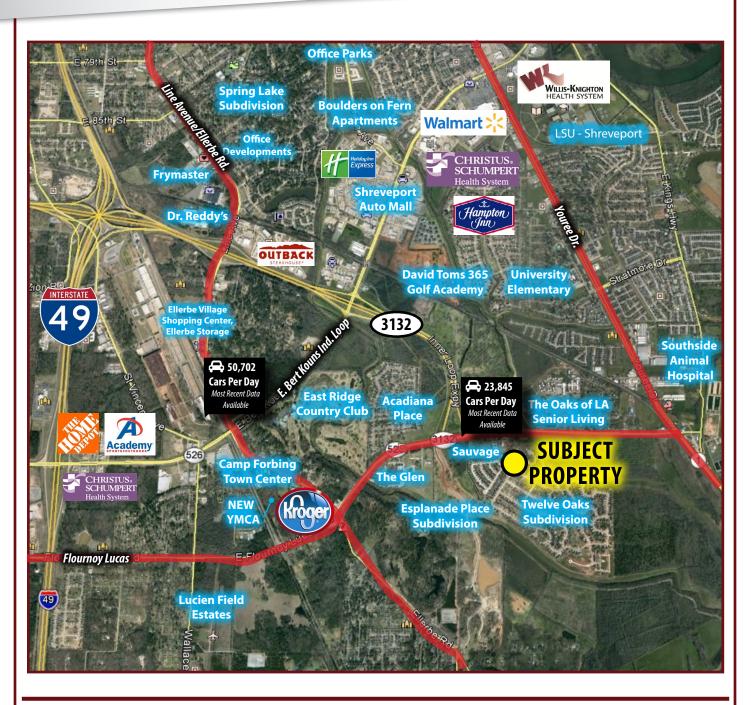

### 611 ABSINTHE COURT, SUITE A, SHREVEPORT, LA 71115

- 1,892 square foot end cap space available for lease
- The Court at Twelve Oaks, Suite A
- Retail / Office / Medical
- Move-in ready with above-standard finishes
- Seven individual offices, conference area, breakroom, two restrooms, and reception area
- Convenient parking directly in front of suite
- Accessible via Highway 3132 and Flournoy Lucas Road
- Video tour: <u>https://youtu.be/v77z9vShKT4?si=uxB1RkvdJoUvglgC</u>

611 ABSINTHE COURT, SUITE A SHREVEPORT, LA 71115

#### 611 ABSINTHE COURT, SUITE A SHREVEPORT, LA 71115

### 611 ABSINTHE COURT, SUITE A SHREVEPORT, LA 71115