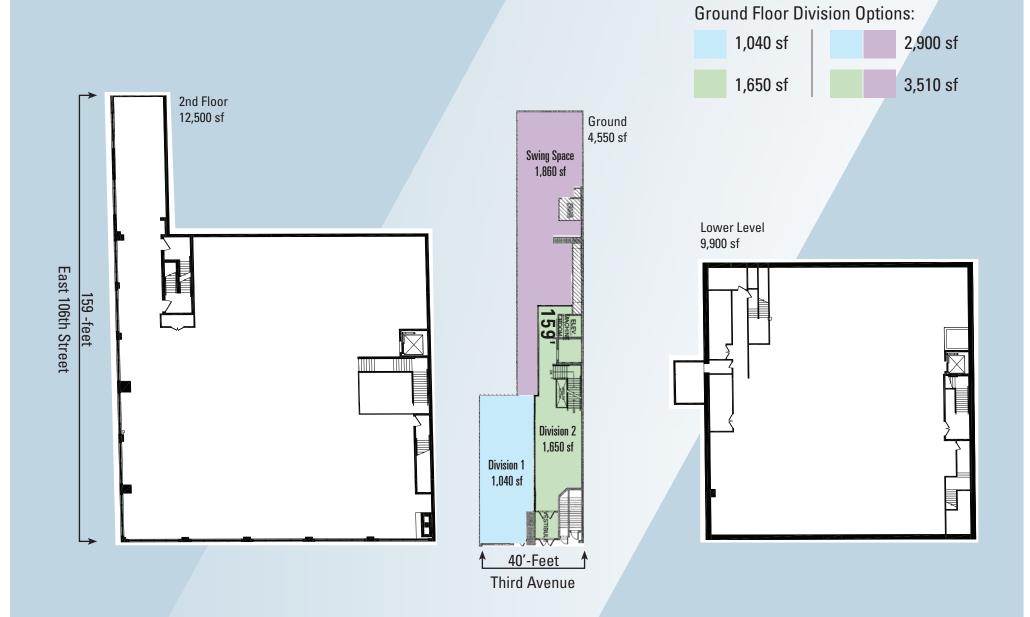

# Available - 26,950 sf Total

Ground (inline): 4,550 sf - 10' to 16'-11" ceiling ht.

12,500 sf - 12'-7" ceiling ht.

Lower Level: 9,900 sf - 8' to 9'11" ceiling ht.

**Ground Division Options:** 

1,040 sf / 1,650 sf

2,900 sf / 3,510 sf

Frontage:

40' along 3rd Avenue

159' of 2nd Fl Visibility on 106th St

Possession: Immediate

Rent: Upon Request

# Floor Plans