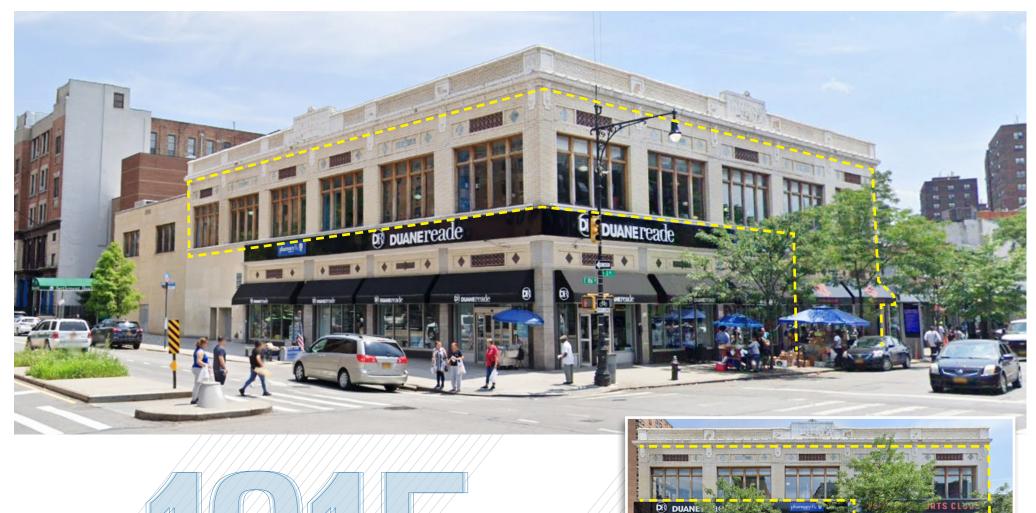

# THIRDAVENUE

CORNER MULTI-LEVEL OFFICE | 26,950 SF | CLOSE TO MULTIPLE HOSPITALS & MUSEUM OF THE CITY OF NEW YORK

3rd Avenue View

# 1915 Third Avenue

Southeast Corner of East 106th Street