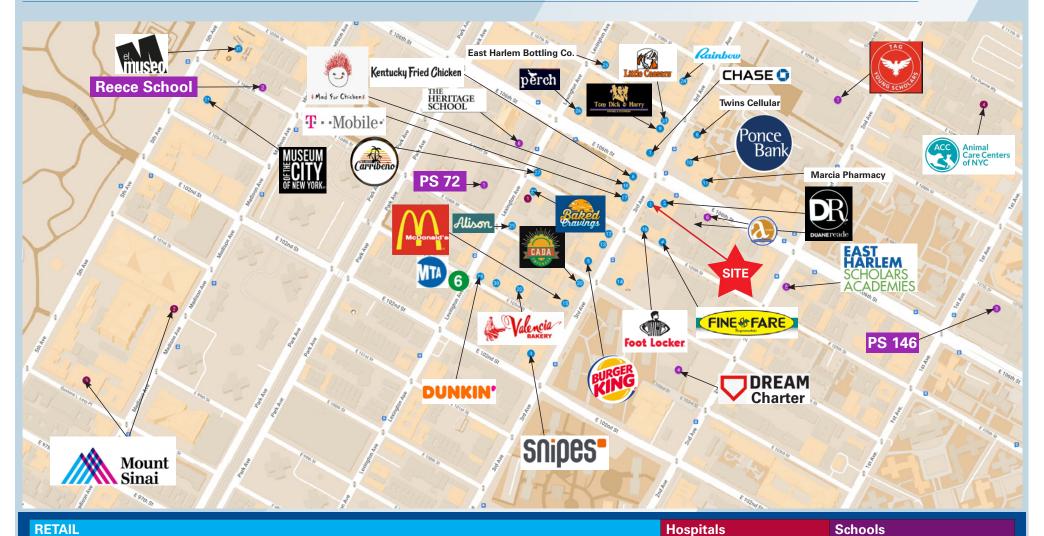

# Area Map

| 1. | SITE - | 1915 | Third | Ave |
|----|--------|------|-------|-----|

- Duane Reade
- Snipes
- Fine Fare Supermarkets
- Burger King
- 6. KFC
- Chase Bank
- Twins Cellular

- Tom Dick & Harry Sneakers
- 10. Ponce Bank
- 11. Marcia Pharmacy
- Regine Fashion
- Jack American Outlet
- Bakery on 3rd Café
- McDonald's
- Foot Locker

- 17. T-Mobile
- Mad for Chicken Harlem
- Dunkin' 19.
- Cada Empanada
- Museum of the City of NY
- Valencia Bakery
- Little Caesars Pizza
- Rainbow Shops

#### East Harlem Bottling Co.

- Perch 26.
- 27. El Nuevo Caribeño
- Baked Cravings
- Alison
- Kennedy Chicken & Burgers
- 31. El Museo del Barrio

- Wellspring Dental
- Mount Sinai Hospital
- Mount Sinai Medical Center
- Animal care Centers of NYC.
- PS 72 The Lexington Academy
- The Reece School
- PS 146 Anna M. Short School
- DREAM Charter School
- East Harlem Scholars Elementary
- Amber Charter School
- Tag Young Scholars School
- The Heritage School