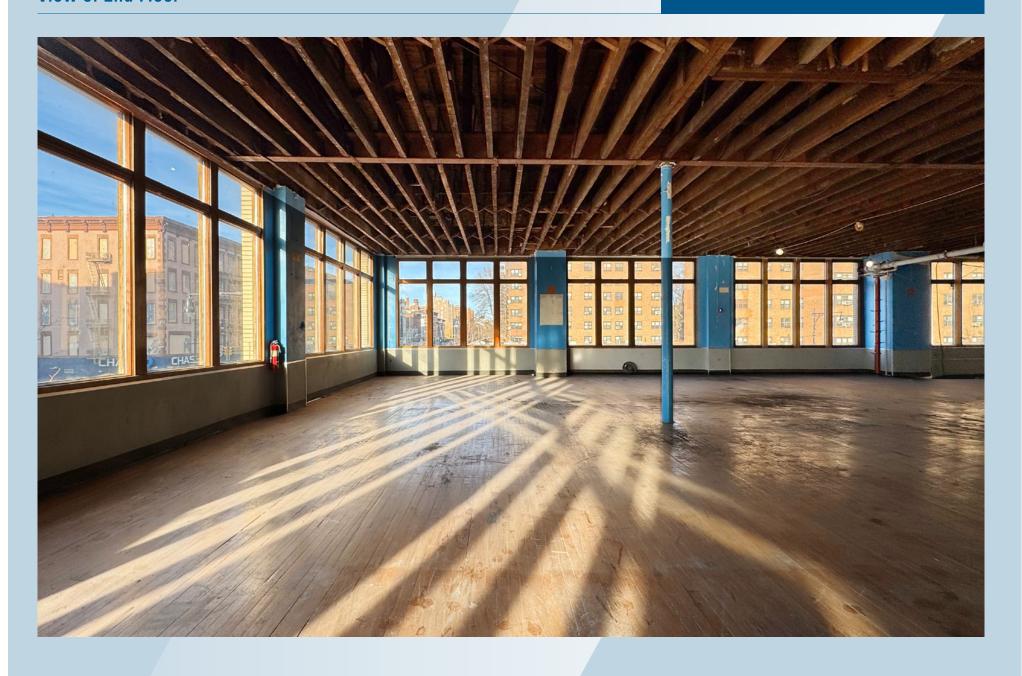

#### Comments

2nd FI:

- Formerly New York Sports Club (NYSC) all uses considered
- Centrally located between 6 -train stations at 103rd Street and 110th Street, and close to 863 bus along 5th Avenue
- Join co-tenant Duane Reade and area National tenants Burger King, McDonald's, T-Mobile, Popeyes Louisiana Kitchen, Cada Empanada, KFC, Duane Reade, Foot Locker, Fine Fare Supermarkets, Dunkin', Little Caesars Pizza, Chase Bank, Ponce Bank, as well as Mad for Chicken, Marcia Pharmacy, and The Museum of the City of New York, El Museo del Bario
- Area healthcare facilities, hospitals and schools include Mount Sinai Hospital, NYC Health + Hospitals, PS 72 The Lexington Academy, The Reece School, PS 146 Anna M. Short School, Dream Charter School, East Harlem Scholars Elementary Academy, Amber Charter School, Tag Young Scholars School, Heritage School, Innovation Charter High School

# Floor Plans