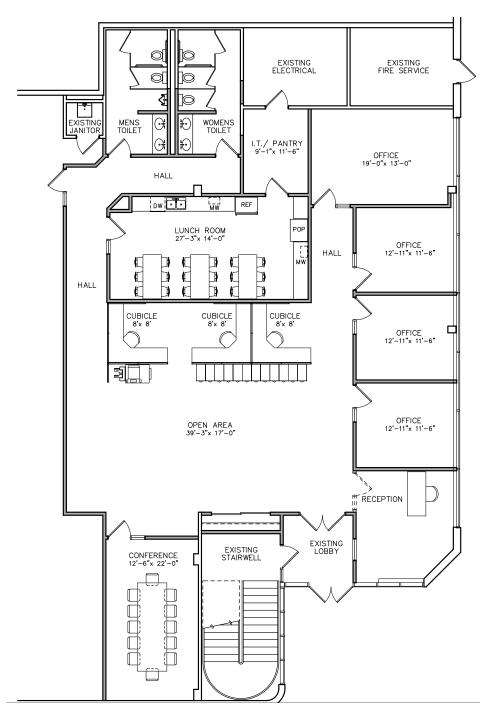

## **OFFICE PLAN**

- Potential for future building or parking expansion
- Located in the Corporate Woods Business Park
- Corporate neighbors include: Zebra Technologies, Fuji America Corp. and Mitsubishi Electric Automation
- Less than 4 miles from I-94 via Half Day Road (Route 22)

### **Property Highlights**

Building Available: 38,249 SF

Office Available: Flexible

Land Area: 3.33 acres

Loading: 4 interior docks

Ceiling Height: 25' (racked)

Power: 1200 amps

Parking: 49 Spaces (expandable)