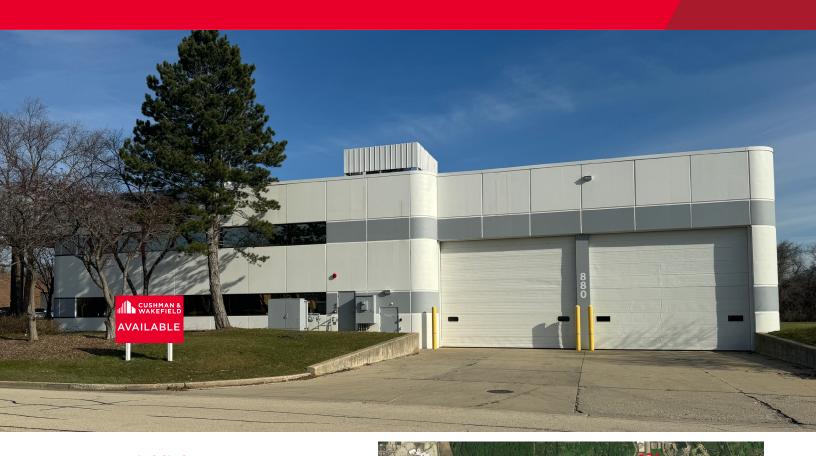

## 38,249 SF AVAILABLE FOR LEASE 880 CORPORATE WOODS PARKWAY VERNON HILLS, IL

### **Property Highlights**

Building Available: 38,249 SF

Office Available: Flexible

Land Area: 3.33 acres

Loading: 4 interior docks

Ceiling Height: 25' (racked)

Power: 1200 amps

Parking: 49 Spaces (expandable)

Year Built: 1989

Lease Rate: Subject to Offer

Steve Stone Managing Director +1 847 720 1364

+1847/201364 +1847/201369 steve.stone@cushwake.com eric.fischer@cushwake.com