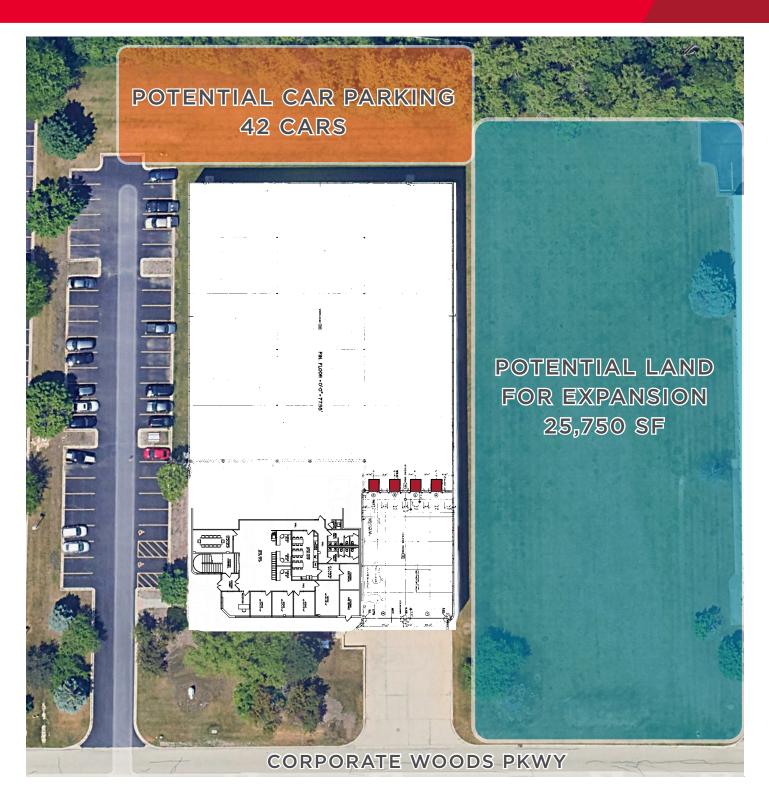

## **OFFICE PLAN**

- Potential for future building or parking expansion
- Located in the Corporate Woods Business Park
- Corporate neighbors include: Zebra Technologies, Fuji America Corp. and Mitsubishi Electric Automation
- Less than 4 miles from I-94 via Half Day Road (Route 22)

### **Property Highlights**

Building Available: 38,249 SF

Office Available: Flexible

Land Area: 3.33 acres

Loading: 4 interior docks

Ceiling Height: 25' (racked)

Power: 1200 amps

Parking: 49 Spaces (expandable)