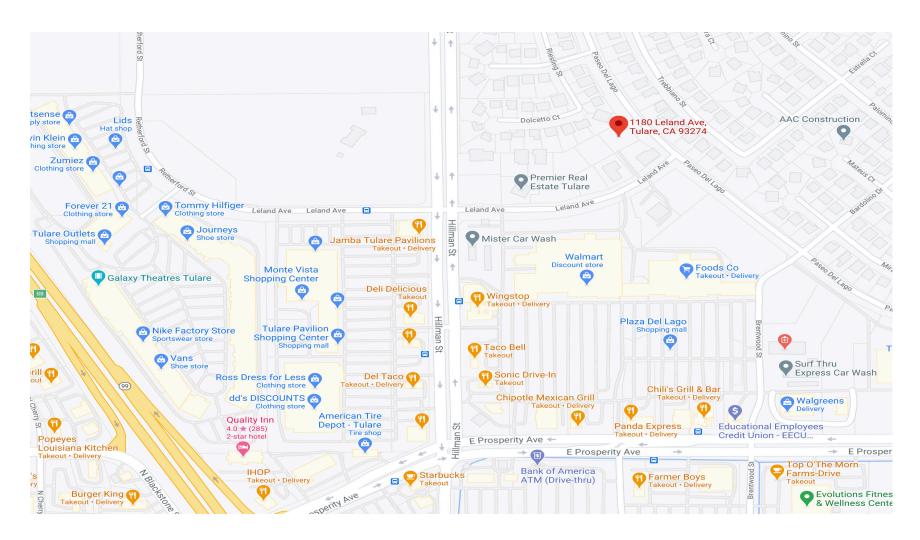

## **LOCATION MAP**

#### **Additional Comments:**

Commercial lot for sale in the Del Lago Professional Center. The available parcel is well located on Leland Ave, right off of Hillman Street in Tulare. The Center is partially developed - this is one of the few last remaining open lots. Located near numerous shopping centers - Tulare Outlet Mall, Plaza Del Lago and more. Situated on the North side of Tulare, it is an easy drive to Visalia via Hillman Street/Demaree Street. Please call for further details.