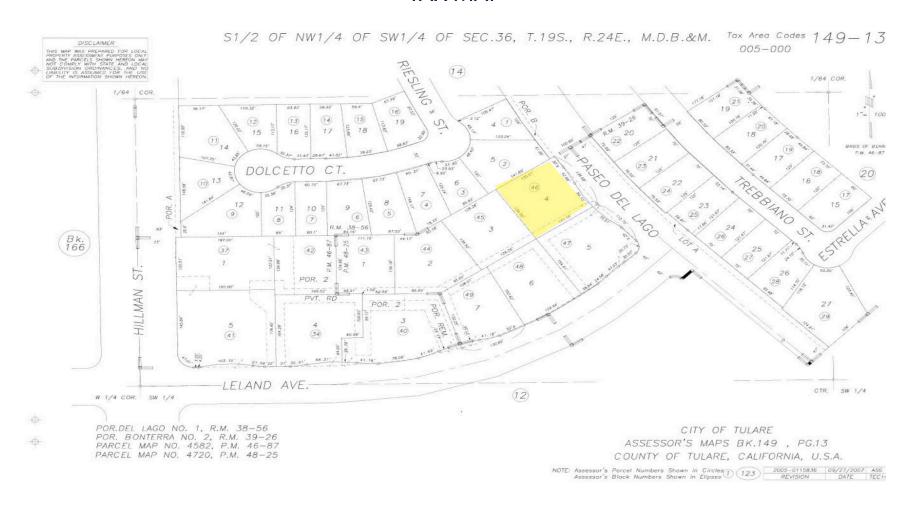

### TAX MAP

### PROPERTY DETAILS

Address: 1180 Leland Ave | Tulare, CA

APN: 149-130-046

Square Feet Available: 17,085 +/- Sq. Ft.

Use Commercial Lot

Sales Price \$256,275.00