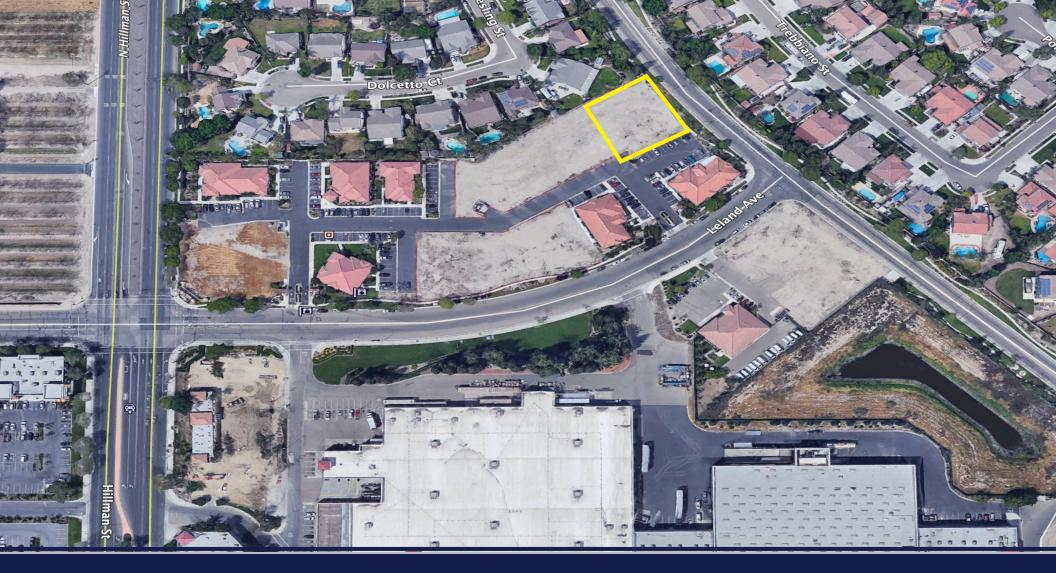

### PROPERTY DETAILS

Address: 1180 Leland Ave | Tulare, CA

APN: 149-130-046

Square Feet Available: 17,085 +/- Sq. Ft.

Use Commercial Lot

Sales Price \$256,275.00

#### **Additional Comments:**

Commercial lot for sale in the Del Lago Professional Center. The available parcel is well located on Leland Ave, right off of Hillman Street in Tulare. The Center is partially developed - this is one of the few last remaining open lots. Located near numerous shopping centers - Tulare Outlet Mall, Plaza Del Lago and more. Situated on the North side of Tulare, it is an easy drive to Visalia via Hillman Street/Demaree Street. Please call for further details.