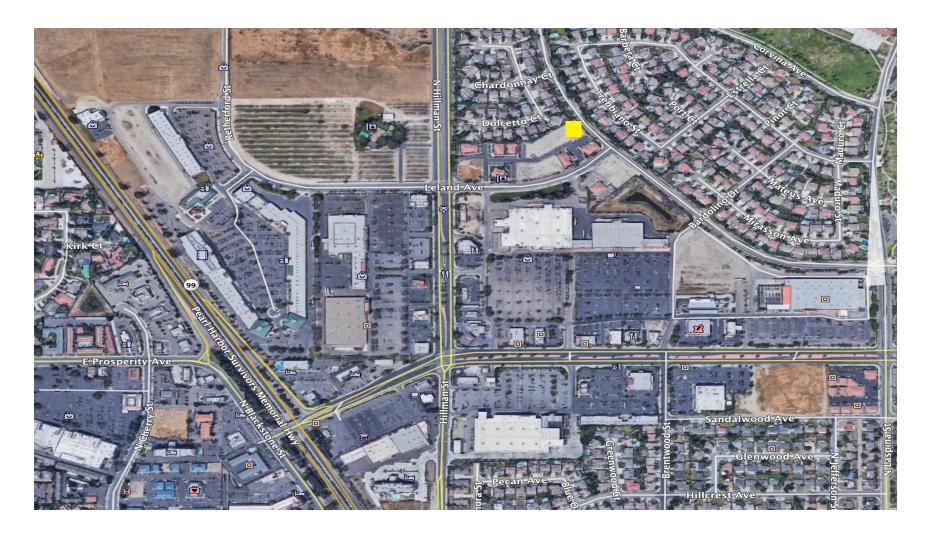

# **PROPERTY LAYOUT**

#### **Additional Comments:**

Commercial lot for sale in the Del Lago Professional Center. The available parcel is well located on Leland Ave, right off of Hillman Street in Tulare. The Center is partially developed - this is one of the few last remaining open lots. Located near numerous shopping centers - Tulare Outlet Mall, Plaza Del Lago and more. Situated on the North side of Tulare, it is an easy drive to Visalia via Hillman Street/Demaree Street. Please call for further details.