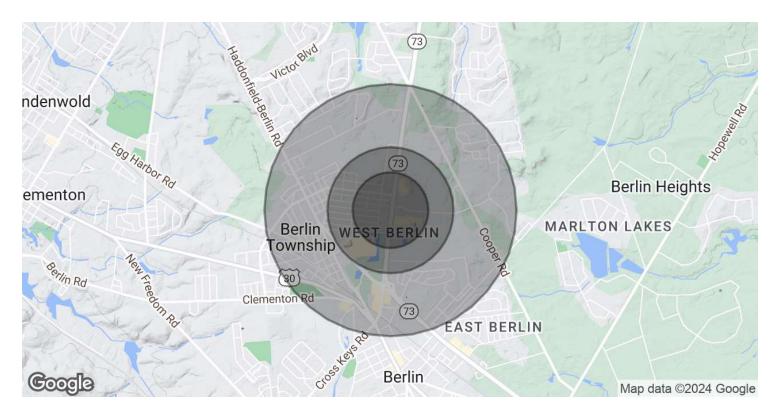

## **DEMOGRAPHICS MAP & REPORT**

| POPULATION           | 0.3 MILES | 0.5 MILES | 1 MILE |
|----------------------|-----------|-----------|--------|
| Total Population     | 408       | 1,587     | 6,854  |
| Average Age          | 44        | 44        | 44     |
| Average Age (Male)   | 43        | 43        | 43     |
| Average Age (Female) | 44        | 45        | 46     |
|                      |           |           |        |

| HOUSEHOLDS & INCOME | 0.3 MILES | 0.5 MILES | 1 MILE    |
|---------------------|-----------|-----------|-----------|
| Total Households    | 159       | 622       | 2,643     |
| # of Persons per HH | 2.6       | 2.6       | 2.6       |
| Average HH Income   | \$161,117 | \$149,079 | \$138,616 |
| Average House Value | \$374,262 | \$379,645 | \$429,285 |

Demographics data derived from AlphaMap