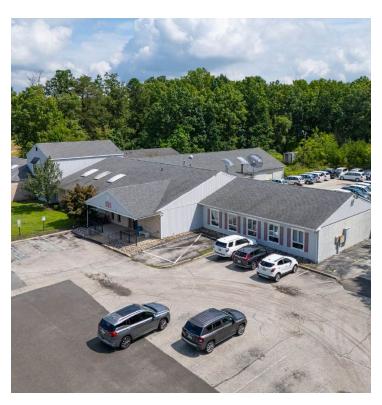

#### **PROPERTY OVERVIEW**

Ideally located on RT 73 this fitness facility with pool on 5 acres lends itself to many opportunities. Approx 12,700sqft building fully built out with several different fitness areas for stretching, weightlifting, machine work, free weights, cardio, poo, sauna and more. PC2 zoning allows for many different uses. Possible development site. Don't miss the chance to invest in this high-visibility, 100% occupied property with immense potential for your retail portfolio.

#### PROPERTY DESCRIPTION

Ideally located on RT 73 this fitness facility with pool on 5 acres lends itself to many opportunities. Approx 12,700sqft building fully built out with several different fitness areas for stretching, weightlifting, machine work, free weights, cardio, poo, sauna and more. PC2 zoning allows for many different uses. Possible development site. Don't miss the chance to invest in this high-visibility, 100% occupied property with immense potential for your retail portfolio.