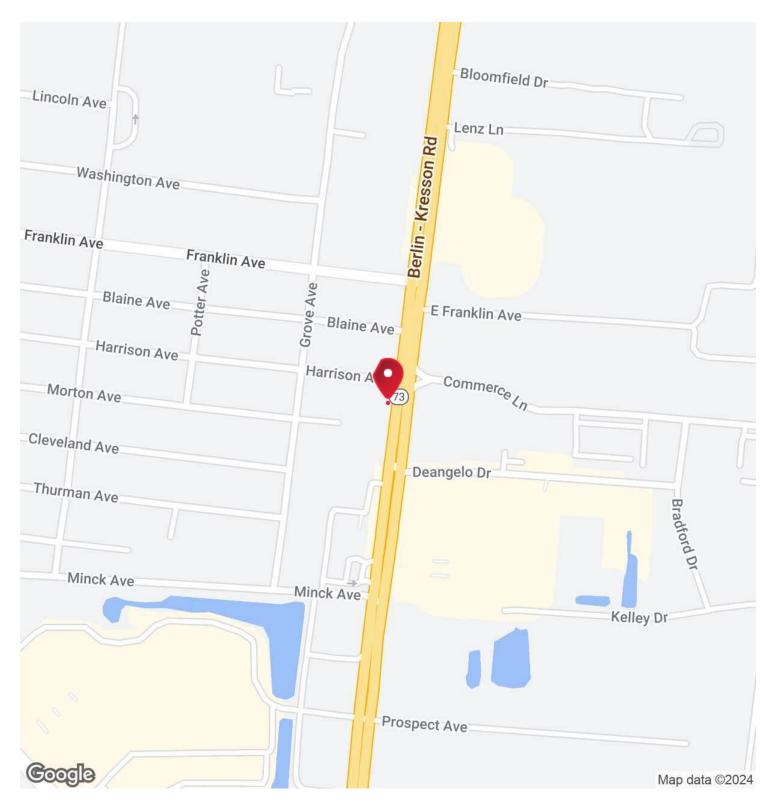

ws for many different uses. Possible development site. Don't miss the chance to invest in this high-visibility, 100% occupied property with immense potential for your retail portfolio.

#### **LOCATION DESCRIPTION**

RT 73 with 15K VPD traffic counts. Highway location near Winslow High School and RT 295/I-95

RETAIL PROPERTY FOR SALE

## **COMPLETE HIGHLIGHTS**



#### **PROPERTY HIGHLIGHTS**

- -Fully built out fitness facility
- -Can be delivered vacant
- -5 Acre Site
- -Flexible zoning
- -Ideal location on RT 73 with Strong traffic counts
- -Multiple income opportunities





RETAIL PROPERTY FOR SALE

Each office independently owned and operated



# LOCATION

#### IN THIS SECTION

REGIONAL MAP LOCATION MAP AERIAL MAP

## REGIONAL MAP



RETAIL PROPERTY

FOR SALE

P 8

## LOCATION MAP



RETAIL PROPERTY

FOR SALE

PS

## **AERIAL MAP**



RETAIL PROPERTY FOR SALE

P 10



Each office independently owned and operated



## **DEMOGRAPHICS MAP & REPORT**



| POPULATION           | 0.3 MILES | 0.5 MILES | 1 MILE |
|----------------------|-----------|-----------|--------|
| Total Population     | 408       | 1,587     | 6,854  |
| Average Age          | 44        | 44        | 44     |
| Average Age (Male)   | 43        | 43        | 43     |
| Average Age (Female) | 44        | 45        | 46     |
|                      |           |           |        |

| HOUSEHOLDS & INCOME | 0.3 MILES | 0.5 MILES | 1 MILE    |
|---------------------|-----------|-----------|-----------|
| Total Households    | 159       | 622       | 2,643     |
| # of Persons per HH | 2.6       | 2.6