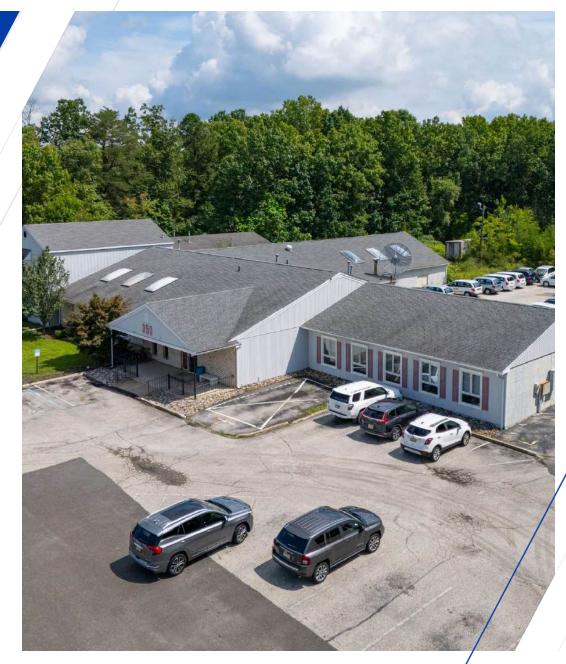

#### **PROPERTY OVERVIEW**

Ideally located on RT 73 this fitness facility with pool on 5 acres lends itself to many opportunities. Approx 12,700sqft building fully built out with several different fitness areas for stretching, weightlifting, machine work, free weights, cardio, poo, sauna and more. PC2 zoning allows for many different uses. Possible development site. Don't miss the chance to invest in this high-visibility, 100% occupied property with immense potential for your retail portfolio.

#### PROPERTY DESCRIPTION

Ideally located on RT 73 this fitness facility with pool on 5 acres lends itself to many opportunities. Approx 12,700sqft building fully built out with several different fitness areas for stretching, weightlifting, machine work, free weights, cardio, poo, sauna and more. PC2 zoning allows for many different uses. Possible development site. Don't miss the chance to invest in this high-visibility, 100% occupied property with immense potential for your retail portfolio.