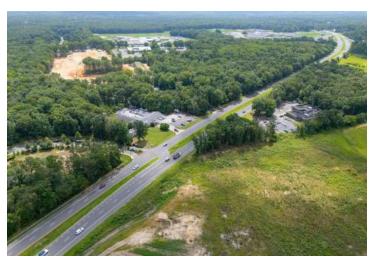

#### **LOCATION DESCRIPTION**

RT 73 with 15K VPD traffic counts. Highway location near Winslow High School and RT 295/I-95

RETAIL PROPERTY FOR SALE

## LOCATION MAP

RETAIL PROPERTY

FOR SALE

PS