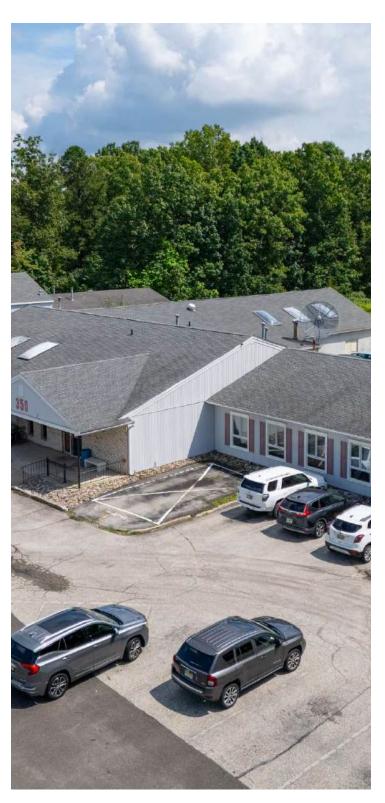

#### **PROPERTY OVERVIEW**

Ideally located on RT 73 this fitness facility with pool on 5 acres lends itself to many opportunities. Approx 12,700sqft building fully built out with several different fitness areas for stretching, weightlifting, machine work, free weights, cardio, poo, sauna and more. PC2 zoning allows for many different uses. Possible development site. Don't miss the chance to invest in this high-visibility, 100% occupied property with immense potential for your retail portfolio.

#### PROPERTY DESCRIPTION

Ideally located on RT 73 this fitness facility with pool on 5 acres lends itself to many opportunities. Approx 12,700sqft building fully built out with several different fitness areas for stretching, weightlifting, machine work, free weights, cardio, poo, sauna and more. PC2 zoning allows for many different uses. Possible development site. Don't miss the chance to invest in this high-visibility, 100% occupied property with immense potential for your retail portfolio.

#### **LOCATION DESCRIPTION**

RT 73 with 15K VPD traffic counts. Highway location near Winslow High School and RT 295/I-95

RETAIL PROPERTY FOR SALE