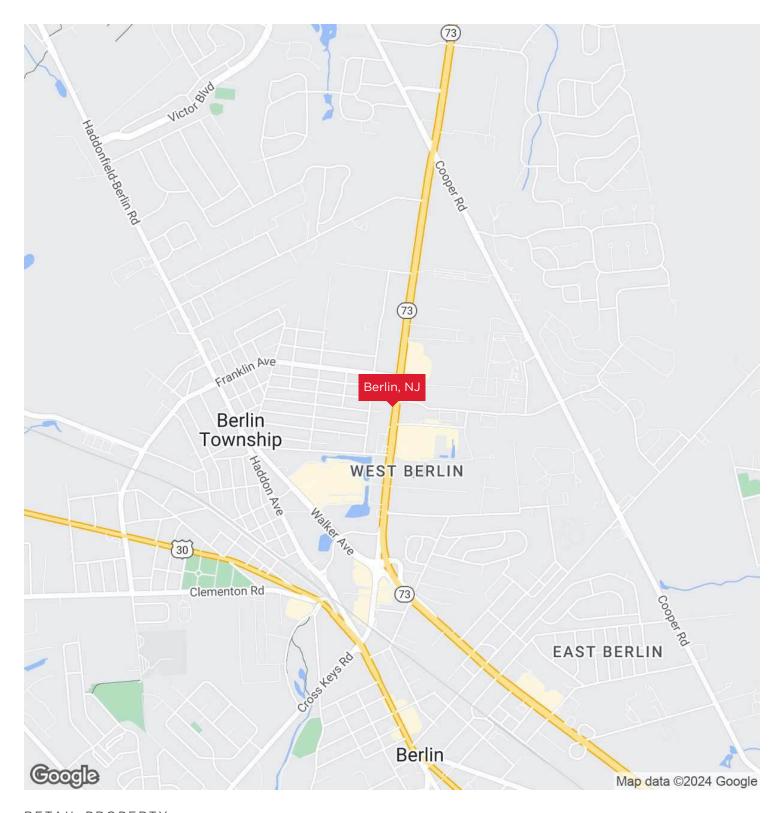

ights, cardio, poo, sauna and more. PC2 zoning allows for many different uses. Possible development site. Don't miss the chance to invest in this high-visibility, 100% occupied property with immense potential for your retail portfolio.

#### **LOCATION DESCRIPTION**

RT 73 with 15K VPD traffic counts. Highway location near Winslow High School and RT 295/I-95

RETAIL PROPERTY FOR SALE

## **COMPLETE HIGHLIGHTS**



#### **PROPERTY HIGHLIGHTS**

- -Fully built out fitness facility
- -Can be delivered vacant
- -5 Acre Site
- -Flexible zoning
- -Ideal location on RT 73 with Strong traffic counts
- -Multiple income opportunities





RETAIL PROPERTY FOR SALE

Each office independently owned and operated



# LOCATION

#### IN THIS SECTION

REGIONAL MAP LOCATION MAP AERIAL MAP

## REGIONAL MAP



RETAIL PROPERTY

FOR SALE

P 8

## LOCATION MAP



RETAIL PROPERTY

FOR SALE

PS

## **AERIAL MAP**



RETAIL PROPERTY FOR SALE

P 10



Each office independently owned and operated



## **DEMOGRAPHICS MAP & REPORT**



| POPULATION           | 0.3 MILES | 0.5 MILES | 1 MILE |
|----------------------|-----------|-----------|--------|
| Total Population     | 408       | 1,587     | 6,854  |
| Average Age          | 44        | 44        | 44     |
| Average Age (Male)   | 43        | 43        | 43     |
| Average Age (Female) | 44        | 45        | 46     |
|                      |           |           |        |

| HOUSEHOLDS & INCOME | 0.3 MILES | 0.5 MILES | 1 MILE    |
|---------------------|-----------|-----------|-----------|
| Total Households    | 159       | 622       | 2,