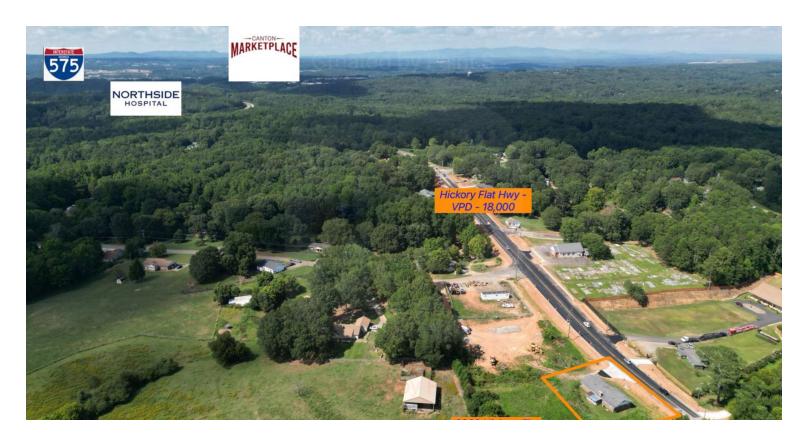

## **PROPERTY OVERVIEW**

Introducing a office opportunity in the heart of the Canton, GA area! This 1,575 SF office building, built in 1990 and recently renovated in 2021, is perfectly suited for discerning office building users. Enjoy the benefits of its strategic location, excellent access and visibility, and Neighborhood Commercial zoning. With an impressive average daily traffic of +/- 18,000 vehicles and sitting on half an acre of land, this property presents an exceptional value proposition for the astute owner/user. Office lease rates range from \$16-\$19 PSF.

## **PROPERTY HIGHLIGHTS**

- 1,575 SF Office Building
- Access/Visibility
- Zoned NC
- VPD +/-18,000