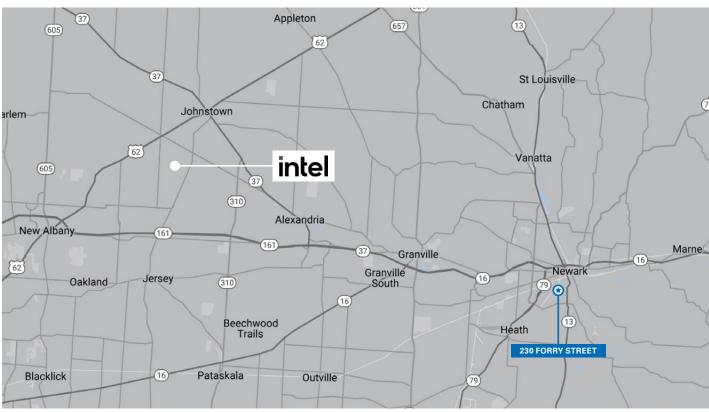

# **Property Highlights**

- -Centrally located in downtown Newark
- Great potential for a Multifamily, Commercial or Industrial development
- -All utilities currently at site
- -Several possible zoning opportunities
- -In close proximity to the new Intel production facilities