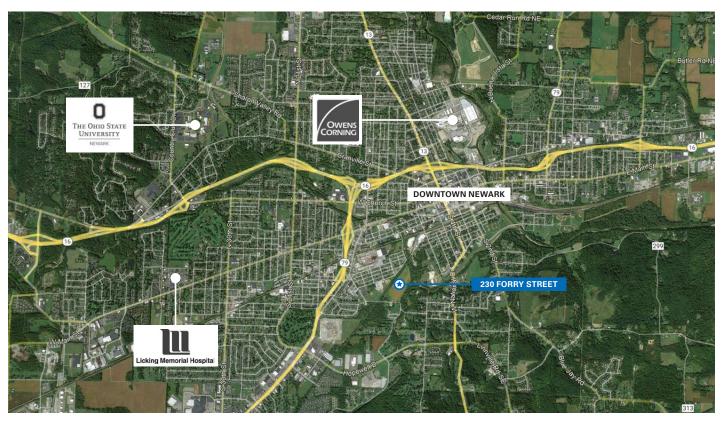

# **Property Highlights**

- -Centrally located in downtown Newark
- Great potential for a Multifamily, Commercial or Industrial development
- -All utilities currently at site
- -Several possible zoning opportunities
- -In close proximity to the new Intel production facilities