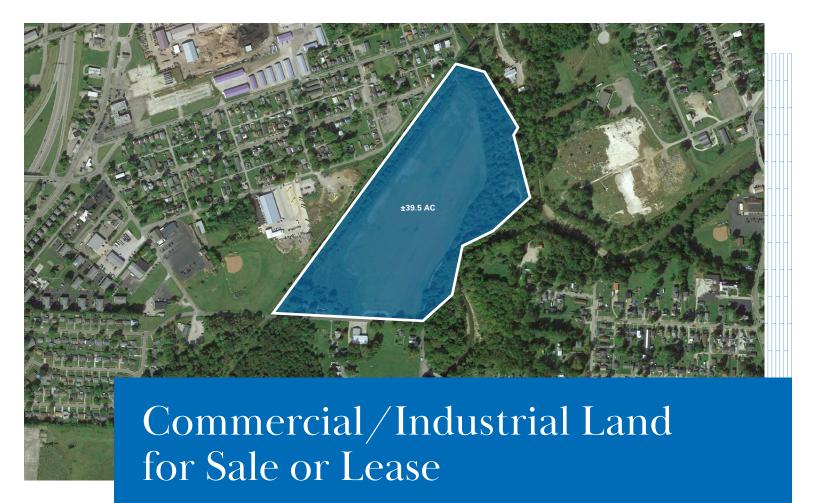

# **Land Available**

±39.5 AC

## **Current Zoning**

Downtown Commercial District (DC) Current Agricultural Use Value (CAUV)

# **Property Highlights**

- -Centrally located in downtown Newark
- Great potential for a Multifamily, Commercial or Industrial development
- -All utilities currently at site
- -Several possible zoning opportunities
- -In close proximity to the new Intel production facilities