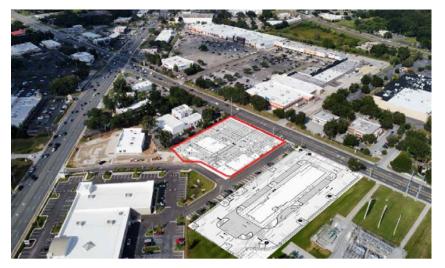

## **CONCEPT SITE PLAN**

## **PROPERTY OVERVIEW**

- Monument Sign on SW College Rd and SW 27th Ave
- 1.61 Acres Available
- Direct access from both SW College Rd and SW 27th Ave
- Brand New Rooms To Go Expansion Next Door
- New Hotel on Adjacent Property