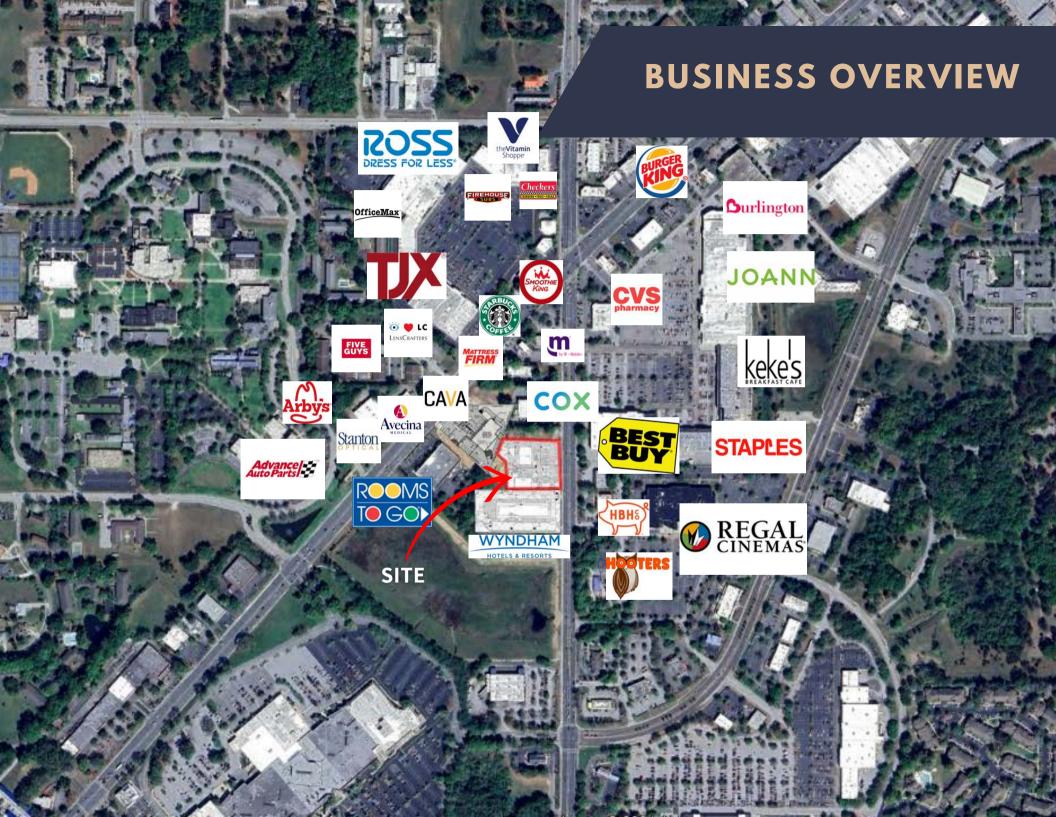

## **PROPERTY OVERVIEW**

- Monument Sign on SW College Rd and SW 27th Ave
- 1.61 Acres Available
- Direct access from both SW College Rd and SW 27th Ave
- Brand New Rooms To Go Expansion Next Door
- New Hotel on Adjacent Property