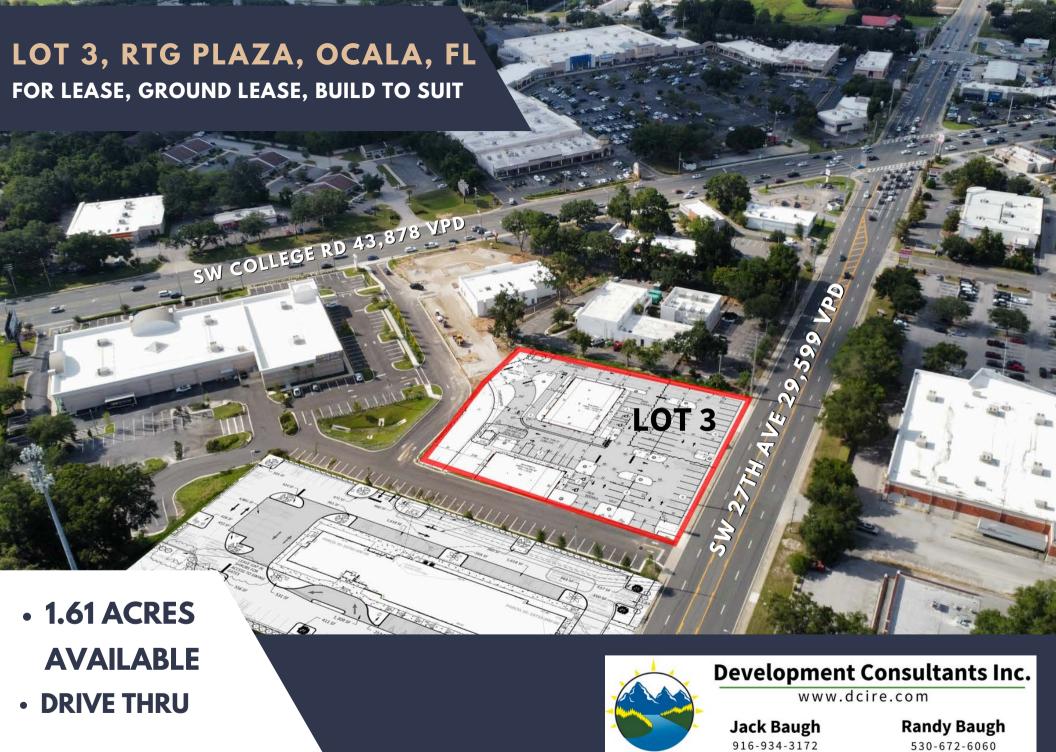

## **PROPERTY OVERVIEW**

- Monument Sign on SW College Rd and SW 27th Ave
- 1.61 Acres Available
- Direct access from both SW College Rd and SW 27th Ave
- Brand New Rooms To Go Expansion Next Door
- New Hotel on Adjacent Property