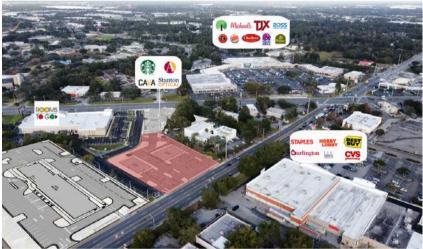

## **PROPERTY OVERVIEW**

- Monument Sign on SW College Rd and SW 27th Ave
- 1.61 Acres Available
- Direct access from both SW College Rd and SW 27th Ave
- Brand New Rooms To Go Expansion Next Door
- New Hotel on Adjacent Property