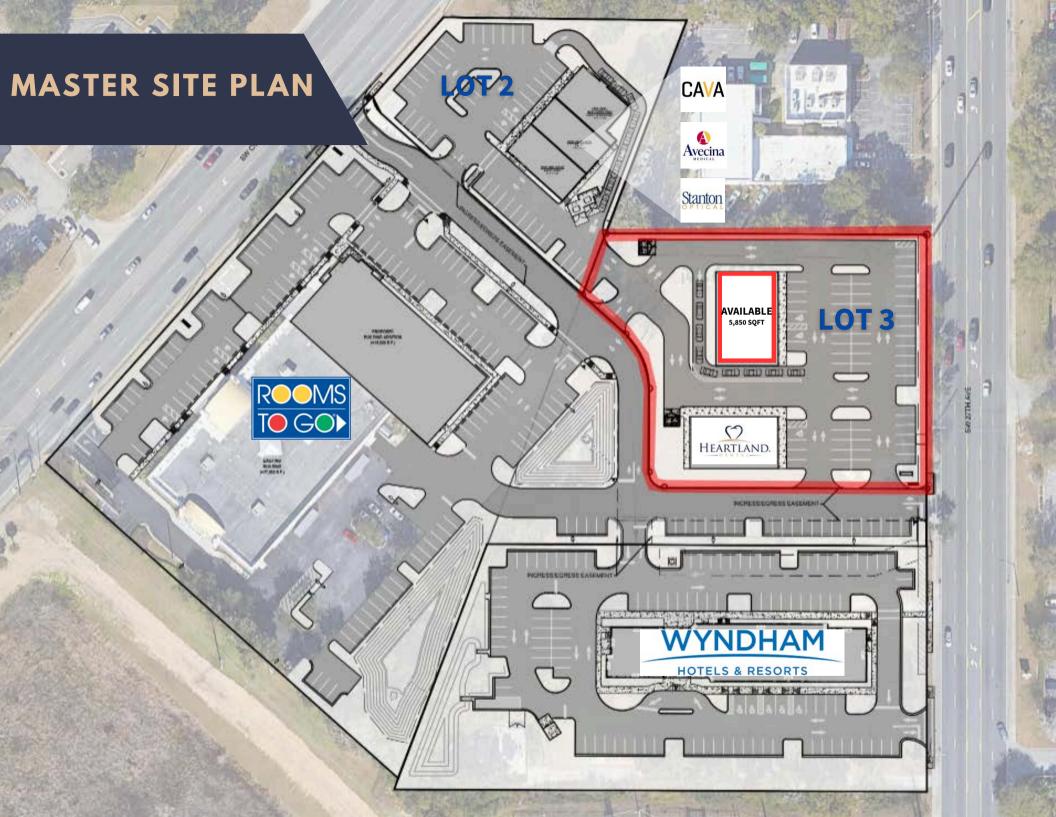

## **PROPERTY OVERVIEW**

- Monument Sign on SW College Rd and SW 27th Ave
- 1.61 Acres Available
- Direct access from both SW College Rd and SW 27th Ave
- Brand New Rooms To Go Expansion Next Door
- New Hotel on Adjacent Property