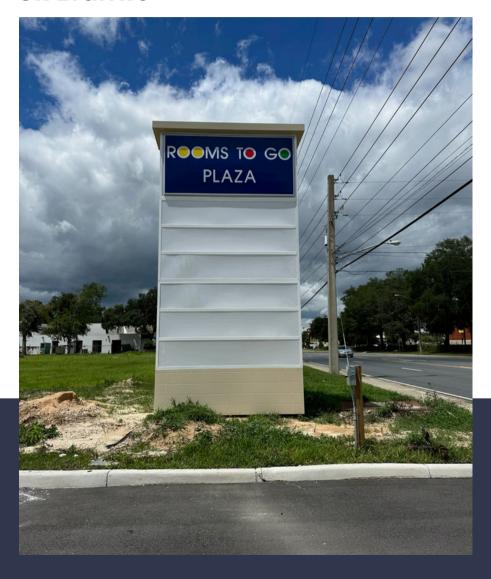

# MONUMENT SIGNS

## **PROPERTY OVERVIEW**

- Monument Sign on SW College Rd and SW 27th Ave
- 1.61 Acres Available
- Direct access from both SW College Rd and SW 27th Ave
- Brand New Rooms To Go Expansion Next Door
- New Hotel on Adjacent Property