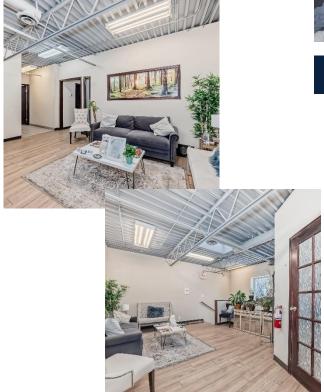

## #3016, 1530 9 AVE SE

200sf (approx.) second floor office in the vibrant community of Inglewood. Private office on the second floor that shares a common reception, washroom and kitchen. Office is on the front of the building with windows and exposure to 9<sup>th</sup> Ave. Scramble parking in the back. Gross lease that includes use of the common areas and utilities. Easy access and egress to downtown via 9th Avenue SE.

Leasehold improvements in great condition.