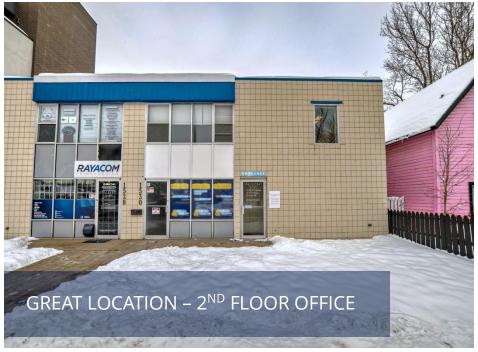

## #3016, 1530 9 AVE SE

200sf (approx.) second floor office in the vibrant community of Inglewood. Private office on the second floor that shares a common reception, washroom and kitchen. Office is on the front of the building with windows and exposure to 9<sup>th</sup> Ave. Scramble parking in the back. Gross lease that includes use of the common areas and utilities. Easy access and egress to downtown via 9th Avenue SE.