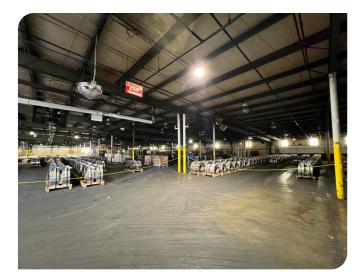

, TN 37167





### **PROPERTY HIGHLIGHTS**

- 10,000 50,000 SF available
- Month to Month Sublease opportunity
- Drop/overflow storage
- In-house services available
- Warehouse space available for sublease in busy Smyrna industrial corridor
- Flexible terms
- Access to I-24 and I-840
- Available immediately

### **PROPERTY MAP**



All information furnished regarding property for sale, rental or financing is from sources deemed reliable, but no warranty or representation is made to the accuracy thereof and same is submitted to errors, omissions, change of price, rental or other conditions prior to sale, lease or financing or withdrawal without notice. No liability of any kind is to be imposed on the broker herein.



# FOR SUBLEASE 704 12TH AVENUE SMYRNA, TN 37167



#### **PHOTOS**









### CONTACT:

William Sisk wsisk@lee-associates.com D 615.751.2344 Bryan Cahill bcahill@lee-associates.com D 410.404.6822

All information furnished regarding property for sale, rental or financing is from sources deemed reliable, but no warranty or representation is made to the accuracy thereof and same is submitted to errors, omissions, change of price, rental or other conditions prior to sale, lease or financing or withdrawal without notice. No liability of any kind is to be imposed on the broker herein.