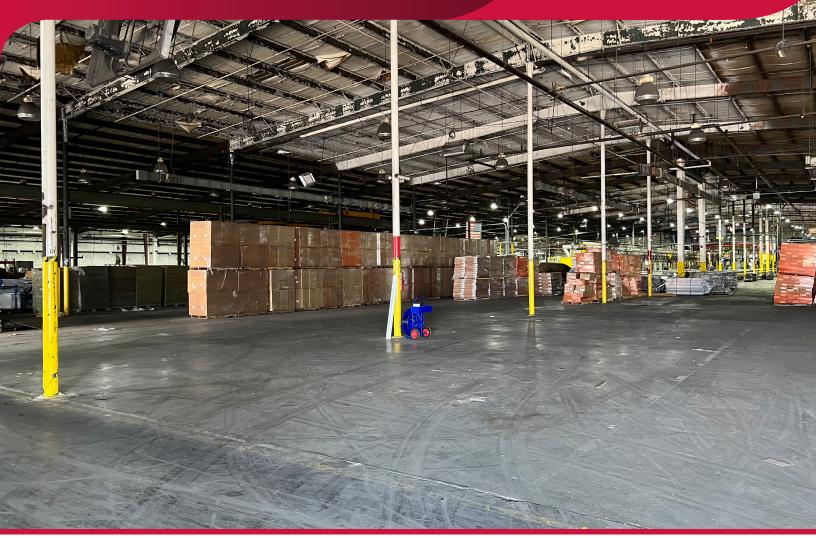

## FOR SUBLEASE 704 12TH AVENUE SMYRNA, TN 37167

### **PROPERTY HIGHLIGHTS**

- 10,000 50,000 SF available
- Month to Month Sublease opportunity
- Drop/overflow storage
- In-house services available
- Warehouse space available for sublease in busy Smyrna industrial corridor
- Flexible terms
- Access to I-24 and I-840
- Available immediately