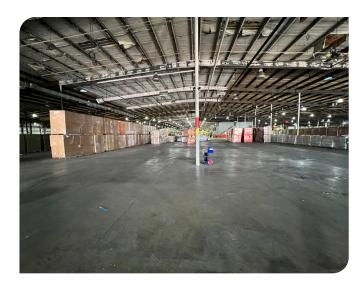

TN 37167





### **PROPERTY HIGHLIGHTS**

- 10,000 50,000 SF available
- Month to Month Sublease opportunity
- Drop/overflow storage
- In-house services available
- Warehouse space available for sublease in busy Smyrna industrial corridor
- Flexible terms
- Access to I-24 and I-840
- Available immediately

### **PROPERTY MAP**



All information furnished regarding property for sale, rental or financing is from sources deemed reliable, but no warranty or representation is made to the accuracy thereof and same is submitted to errors, omissions, change of price, rental or other conditions prior to sale, lease or financing or withdrawal without notice. No liability of any kind is to be imposed on the broker herein.



# FOR SUBLEASE 704 12TH AVENUE SMYRNA, TN 37167



#### **PHOTOS**









### CONTACT:

William Sisk wsisk@lee-associates.com D 615.751.2344 Bryan Cahill bcahill@lee-associates.com D 410.404.6822

All information furnished regarding property for sale, rental or financing is from sources deemed reliable, but no warranty or representation is made to the accuracy thereof and same is submitted to errors, omissions, change of price, rental or other conditions prior to sale, lease or financing or withdrawal without notice. No liability of any kind is to be imposed on the broker herein.