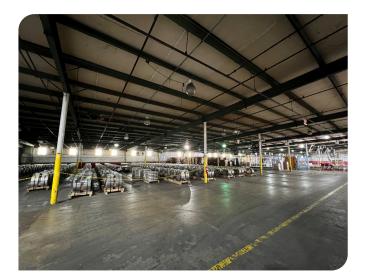

NA, TN 37167





### **PROPERTY HIGHLIGHTS**

- 10,000 50,000 SF available
- Month to Month Sublease opportunity
- Drop/overflow storage
- In-house services available
- Warehouse space available for sublease in busy Smyrna industrial corridor
- Flexible terms
- Access to I-24 and I-840
- Available immediately

### **PROPERTY MAP**



All information furnished regarding property for sale, rental or financing is from sources deemed reliable, but no warranty or representation is made to the accuracy thereof and same is submitted to errors, omissions, change of price, rental or other conditions prior to sale, lease or financing or withdrawal without notice. No liability of any kind is to be imposed on the broker herein.



# FOR SUBLEASE 704 12TH AVENUE SMYRNA, TN 37167



#### **PHOTOS**









### CONTACT:

William Sisk wsisk@lee-associates.com D 615.751.2344 Bryan Cahill bcahill@lee-associates.com D 410.404.6822

All information furnished regarding property for sale, rental or financing is from sources deemed reliable, but no warranty or representation is made to the accuracy thereof and same is submitted to errors, omissions, change of price, rental or other conditions prior to sale, lease or financing or withdrawal without notice. No liability of any kind is to be imposed on the broker herein.