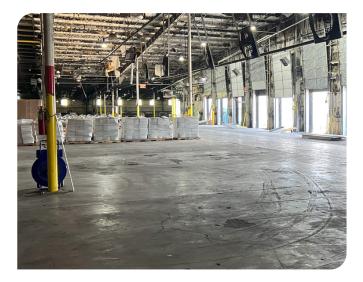

YRNA, TN 37167





### **PROPERTY HIGHLIGHTS**

- 10,000 50,000 SF available
- Month to Month Sublease opportunity
- Drop/overflow storage
- In-house services available
- Warehouse space available for sublease in busy Smyrna industrial corridor
- Flexible terms
- Access to I-24 and I-840
- Available immediately

### **PROPERTY MAP**



All information furnished regarding property for sale, rental or financing is from sources deemed reliable, but no warranty or representation is made to the accuracy thereof and same is submitted to errors, omissions, change of price, rental or other conditions prior to sale, lease or financing or withdrawal without notice. No liability of any kind is to be imposed on the broker herein.



# FOR SUBLEASE 704 12TH AVENUE SMYRNA, TN 37167



#### **PHOTOS**









### CONTACT:

William Sisk wsisk@lee-associates.com D 615.751.2344 Bryan Cahill bcahill@lee-associates.com D 410.404.6822

All information furnished regarding property for sale, rental or financing is from sources deemed reliable, but no warranty or representation is made to the accuracy thereof and same is submitted to errors, omissions, change of price, rental or other conditions prior to sale, lease or financing or withdrawal without notice. No liability of any kind is to be imposed on the broker herein.