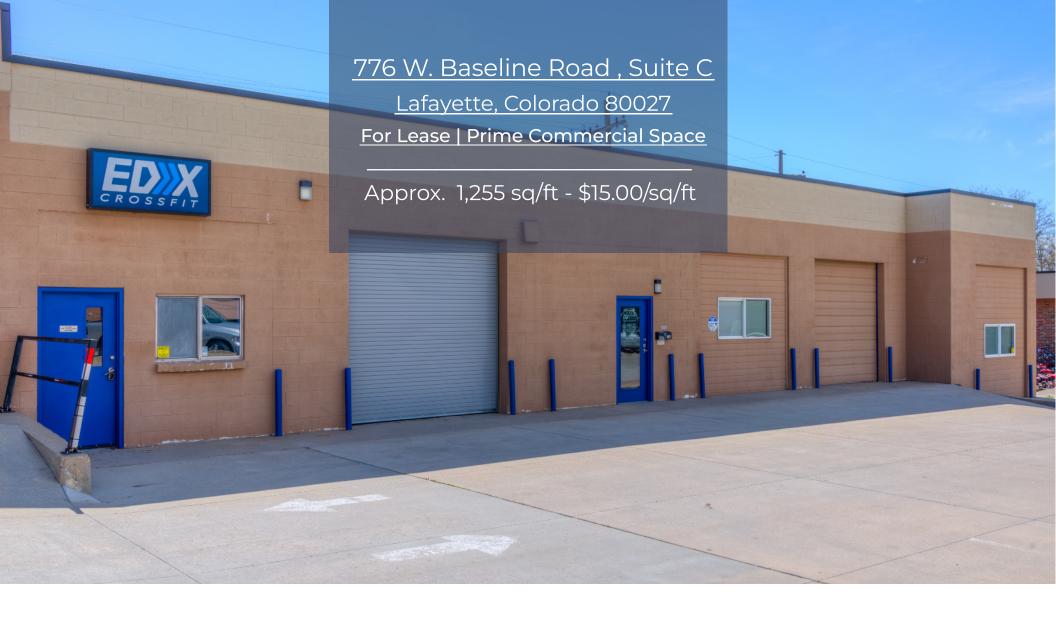

## Approximately 1,255 sq/ft - \$15.00 sq/ft + NNN \$10.75

- Zoned B1 (Community Service) Uses included but not limited to art gallery, studio, machine shop, office, and other similar uses.
- \$10.75 NNN. Includes trash, recycling, snow removal, grounds maintenance, building maintenance and repairs, property management fees, parking lot repairs, property taxes and insurance.
- Overhead garage door, open floor plan with private bathroom
- Easy access to US 287. Located just East of 287 on Baseline.
- Excellent visibility with adjacent neighbors including the Downtown Lafayette area, King Soopers and several local breweries.
- Shared parking lot.