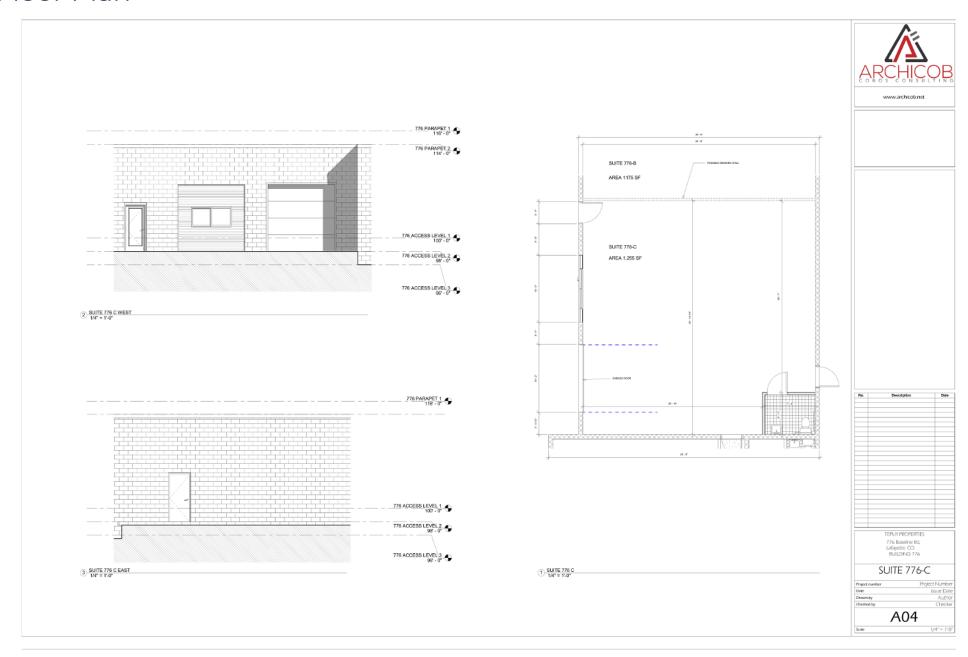

## Approximately 1,255 sq/ft - \$15.00 sq/ft + NNN \$10.75

- Zoned B1 (Community Service) Uses included but not limited to art gallery, studio, machine shop, office, and other similar uses.
- \$10.75 NNN. Includes trash, recycling, snow removal, grounds maintenance, building maintenance and repairs, property management fees, parking lot repairs, property taxes and insurance.
- Overhead garage door, open floor plan with private bathroom
- Easy access to US 287. Located just East of 287 on Baseline.
- Excellent visibility with adjacent neighbors including the Downtown Lafayette area, King Soopers and several local breweries.
- Shared parking lot.