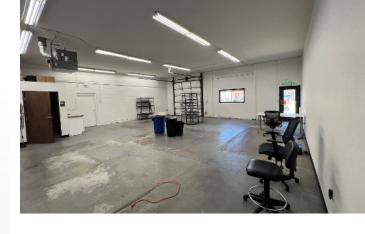

## Approximately 1,255 sq/ft - \$15.00 sq/ft + NNN \$10.75

- Zoned B1 (Community Service) Uses included but not limited to art gallery, studio, machine shop, office, and other similar uses.
- \$10.75 NNN. Includes trash, recycling, snow removal, grounds maintenance, building maintenance and repairs, property management fees, parking lot repairs, property taxes and insurance.
- Overhead garage door, open floor plan with private bathroom
- Easy access to US 287. Located just East of 287 on Baseline.
- Excellent visibility with adjacent neighbors including the Downtown Lafayette area, King Soopers and several local breweries.
- Shared parking lot.