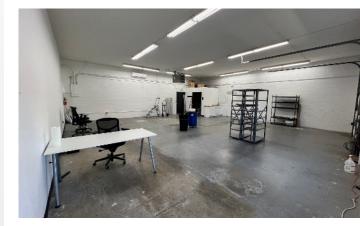

## Approximately 1,255 sq/ft - \$15.00 sq/ft + NNN \$10.75

- Zoned B1 (Community Service) Uses included but not limited to art gallery, studio, machine shop, office, and other similar uses.
- \$10.75 NNN. Includes trash, recycling, snow removal, grounds maintenance, building maintenance and repairs, property management fees, parking lot repairs, property taxes and insurance.
- Overhead garage door, open floor plan with private bathroom
- Easy access to US 287. Located just East of 287 on Baseline.
- Excellent visibility with adjacent neighbors including the Downtown Lafayette area, King Soopers and several local breweries.
- Shared parking lot.