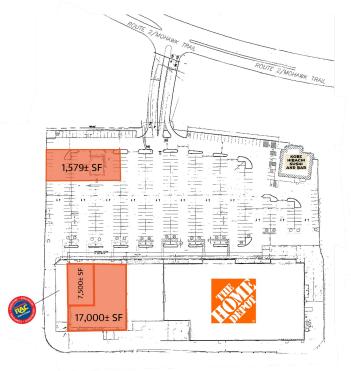

# 1,579 SF - 24,500 SF GREENFIELD, MA

264 Mohawk Trail - Route 2, Greenfield, MA 01301

**Property Summary** 

#### **PROPERTY HIGHLIGHTS**

- Co-Tenants include The Home Depot, Kobe Hibachi, and Rent-A-Center
- Available Immediately
- Pylon Signage Available
- Nearby Retailers/Restaurants include: BJ's Wholesale Club, Tractor Supply Co., Big Y, Staples, Planet Fitness, Dollar General, Taco Bell, Shell, KFC, McDonald's, Ninety Nine, Friendly's, Applebee's, D'Angelo, and more