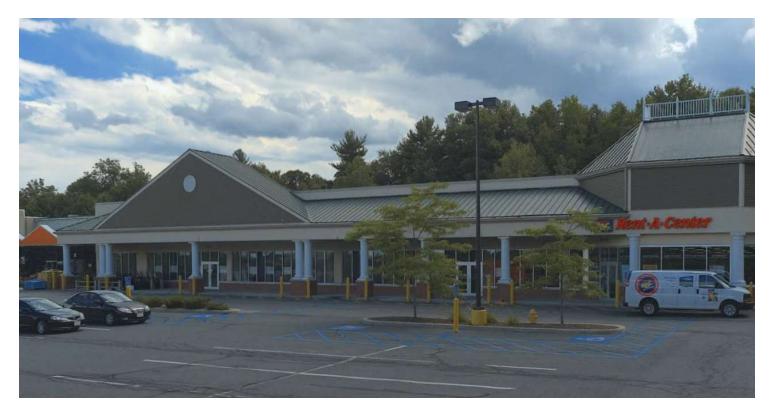

# 1,579 SF - 24,500 SF GREENFIELD, MA

264 Mohawk Trail - Route 2, Greenfield, MA 01301

**Property Summary** 

#### **PROPERTY HIGHLIGHTS**

- Co-Tenants include The Home Depot, Kobe Hibachi, and Rent-A-Center
- Available Immediately
- Pylon Signage Available
- Nearby Retailers/Restaurants include: BJ's Wholesale Club, Tractor Supply Co., Big Y, Staples, Planet Fitness, Dollar General, Taco Bell, Shell, KFC, McDonald's, Ninety Nine, Friendly's, Applebee's, D'Angelo, and more