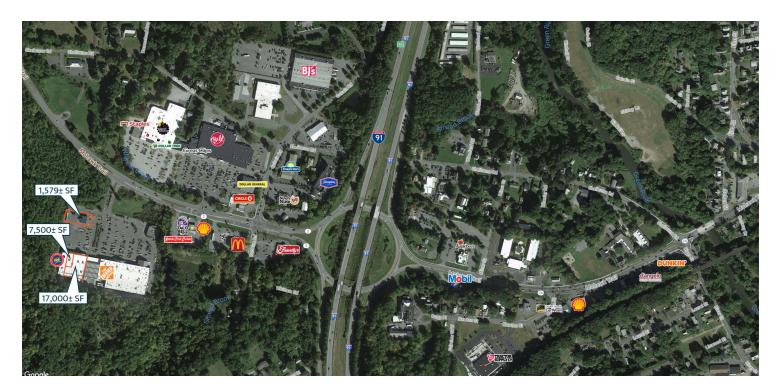

#### **PROPERTY HIGHLIGHTS**

- Co-Tenants include The Home Depot, Kobe Hibachi, and Rent-A-Center
- Available Immediately
- Pylon Signage Available
- Nearby Retailers/Restaurants include: BJ's Wholesale Club, Tractor Supply Co., Big Y, Staples, Planet Fitness, Dollar General, Taco Bell, Shell, KFC, McDonald's, Ninety Nine, Friendly's, Applebee's, D'Angelo, and more

## 1,579 SF - 24,500 SF GREENFIELD, MA

264 Mohawk Trail - Route 2, Greenfield, MA 01301

Location Maps

678.718.1882 KValentine@retail-pa.com

**KEITH VALENTINE** 

PAT PALADINO 617.772.7266

pat.paladino@nmrk.com