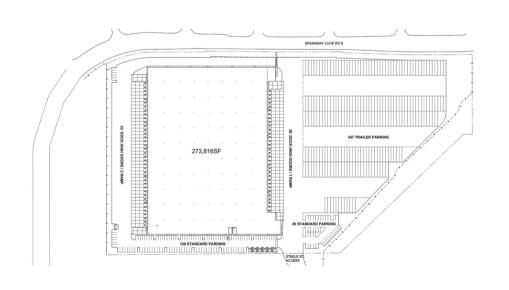

# **Tacoma**

Facility Map

www.cubework.com 800.338.6369

- 12005 Steele St S., Tacoma, WA 98444
- **&** 800-338-6369

### **Property Features**

| RBA             | 273,816 Square Feet        |
|-----------------|----------------------------|
| Site            | 19.72 Acres                |
| Clear Height    | 36'                        |
| Loading Docks   | 60 ext                     |
| HVAC            | Yes                        |
| Fire Protection | Yes                        |
| Access          | 24/7, Turnkey              |
| Warehouse       | 300 - 271,816 SF Divisible |
| Private Office  | 150 -2000 SF Divisible     |