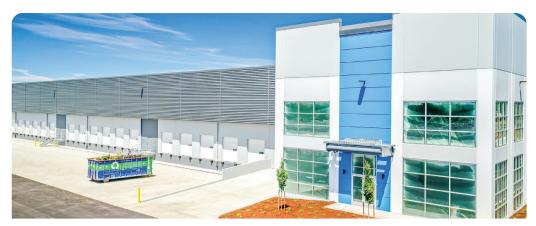

24/7 Building Access High-speed Internet

On-site Staff CCTV, Surveillance System

Turnkey Spaces Ample Loading Docks

Conference Rooms Gourmet Coffee & Water

Daily Janitor Service Forklift Rentals and Labor

### **Property Features**

| RBA             | 273,816 Square Feet        |
|-----------------|----------------------------|
| Site            | 19.72 Acres                |
| Clear Height    | 36'                        |
| Loading Docks   | 60 ext                     |
| HVAC            | Yes                        |
| Fire Protection | Yes                        |
| Access          | 24/7, Turnkey              |
| Warehouse       | 300 - 271,816 SF Divisible |
| Private Office  | 150 -2000 SF Divisible     |