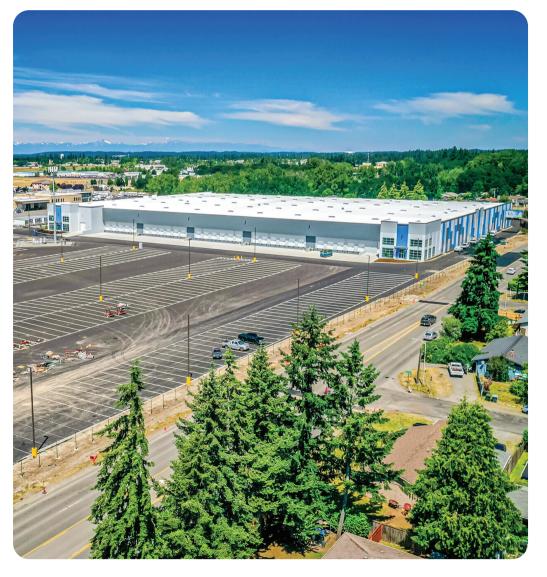

### **Property Features**

| RBA             | 273,816 Square Feet        |
|-----------------|----------------------------|
| Site            | 19.72 Acres                |
| Clear Height    | 36'                        |
| Loading Docks   | 60 ext                     |
| HVAC            | Yes                        |
| Fire Protection | Yes                        |
| Access          | 24/7, Turnkey              |
| Warehouse       | 300 - 271,816 SF Divisible |
| Private Office  | 150 -2000 SF Divisible     |