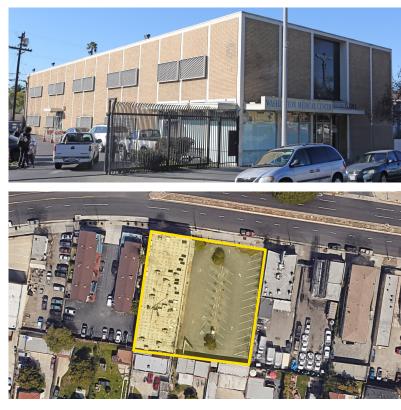

**3 Brand New Construction Suites Available for Sublease** 

> **5220 W WASHINGTON BLVD** LOS ANGELES, CA

savills.us

2.5/1,000 SF Parking