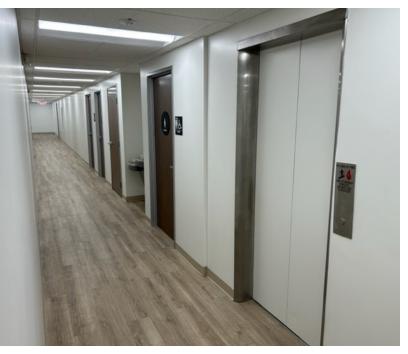

## **KEY HIGHLIGHTS**

- Improvements and Finishes are Brand New
- Great for Ancillary Medical Use/Educational Use/Office Use
- Entire 2nd Floor Available
- Three (3) individual suites available
- All suites have Kitchenettes with Running Water
- All suites have Private Bathrooms
- Energy Saving Lighting and Lighting Controls
- State of the art HVAC System and Controls
- Common area Bathrooms
- Common area Water Fountain
- Parking Attendant on Premises
- Security Guard on Premises
- Common Server Room
- Gated parking
- Unfurnished