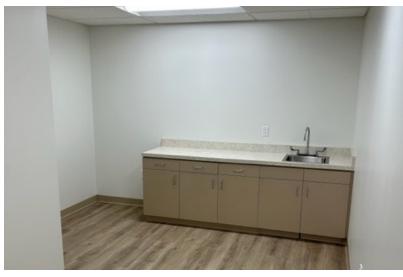

## **KEY HIGHLIGHTS**

- Improvements and Finishes are Brand New
- Great for Ancillary Medical Use/Educational Use/Office Use
- Entire 2nd Floor Available
- Three (3) individual suites available
- All suites have Kitchenettes with Running Water
- All suites have Private Bathrooms
- Energy Saving Lighting and Lighting Controls
- State of the art HVAC System and Controls
- Common area Bathrooms
- Common area Water Fountain
- Parking Attendant on Premises
- Security Guard on Premises
- Common Server Room
- Gated parking
- Unfurnished