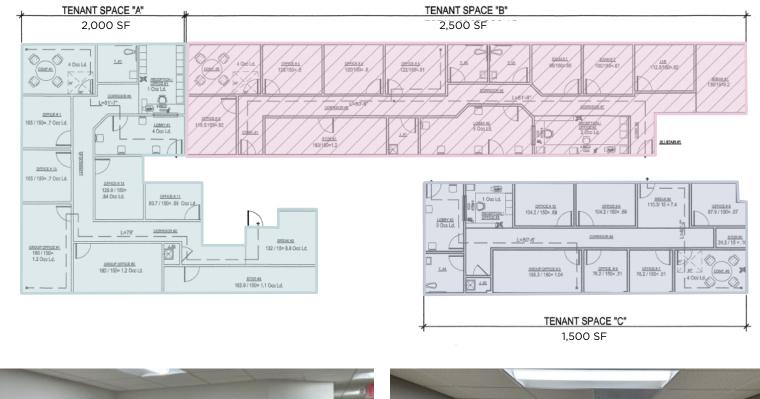

## **SPACE PROFILE**

6,000 SF Total SF Available (Located on 2nd Floor)

Suite A +/- 2,000 SF Suite B +/- 2,500 SF • Suite C +/- 1,500 SF

Immediate

Availability

3-10 Years

Term

\$3.50 MG Rental Rate

## **FLOORPLAN**

5220 W WASHINGTON BLVD

5220 W WASHINGTON BLVD