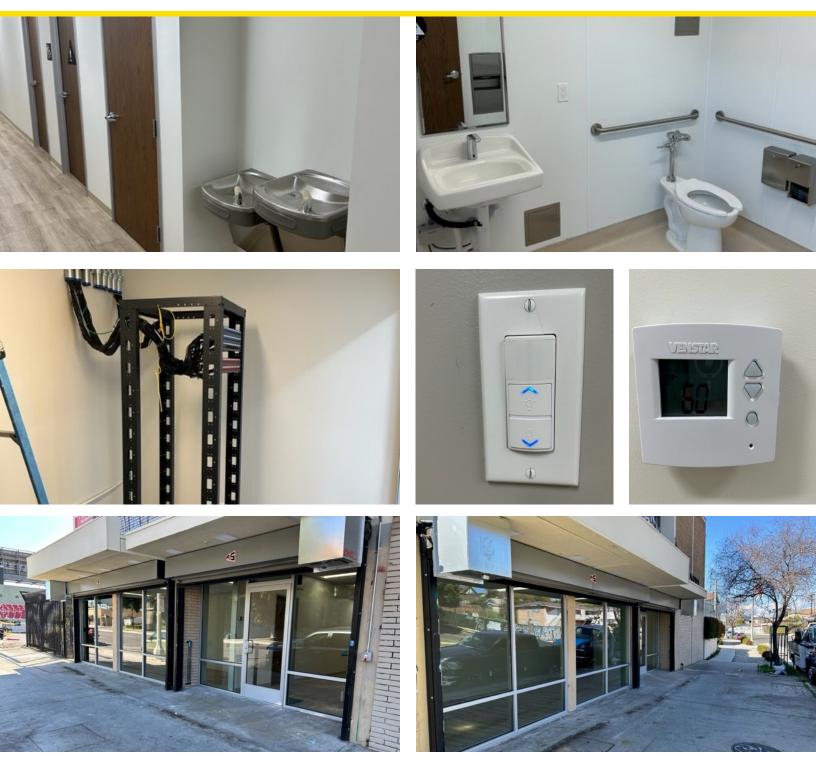

## **KEY HIGHLIGHTS**

- Improvements and Finishes are Brand New
- Great for Ancillary Medical Use/Educational Use/Office Use
- Entire 2nd Floor Available
- Three (3) individual suites available
- All suites have Kitchenettes with Running Water
- All suites have Private Bathrooms
- Energy Saving Lighting and Lighting Controls
- State of the art HVAC System and Controls
- Common area Bathrooms
- Common area Water Fountain
- Parking Attendant on Premises
- Security Guard on Premises
- Common Server Room
- Gated parking
- Unfurnished