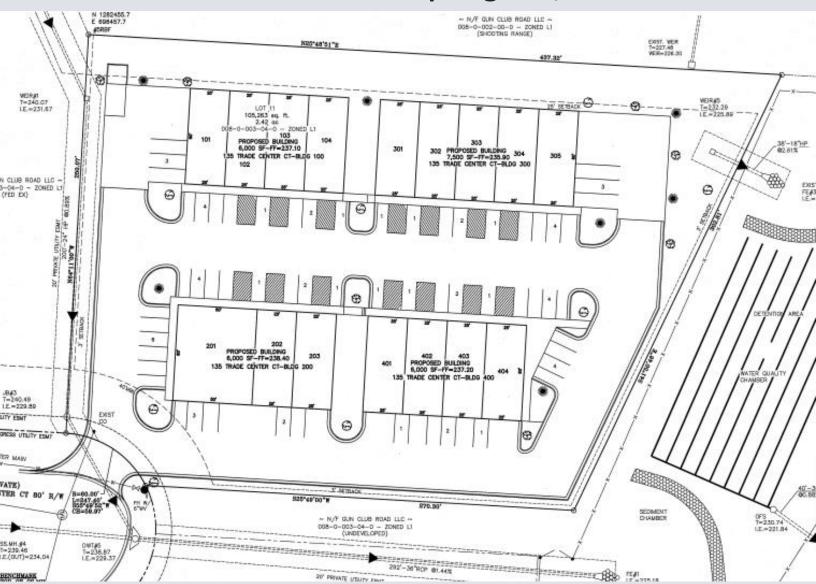

#### **OFFERING SUMMARY**

Single story office, retail, flex warehouse

**Ample Surface Parking** 

**Zoning: LI (Light Industrial)** 

2.42 Acres Total Building A: 6,000 SF Building B: 6,000 SF Building C: 6,000 SF

**Building D: 7,500 SF** 

### **BUILDING A**

Space Available: 1,500SF - 6,000SF (Usable)

Rate: \$15.00/SF/YR (NNN)

Zoning: LI – Light Industrial

Tenant Allowance: \$20,000.00

### **BUILDING B**

### **BUILDING C**

Space Available: 1,500SF - 6,000SF (Usable)

Rate: \$14.00/SF/YR (NNN)

Zoning: LI – Light Industrial

Tenant Allowance: \$20,000.00

### **BUILDING D**

Space Available: 1,500SF - 6,000SF (Usable)

Rate: \$15.00/SF/YR (NNN)

Zoning: LI – Light Industrial

Tenant Allowance: \$20,000.00