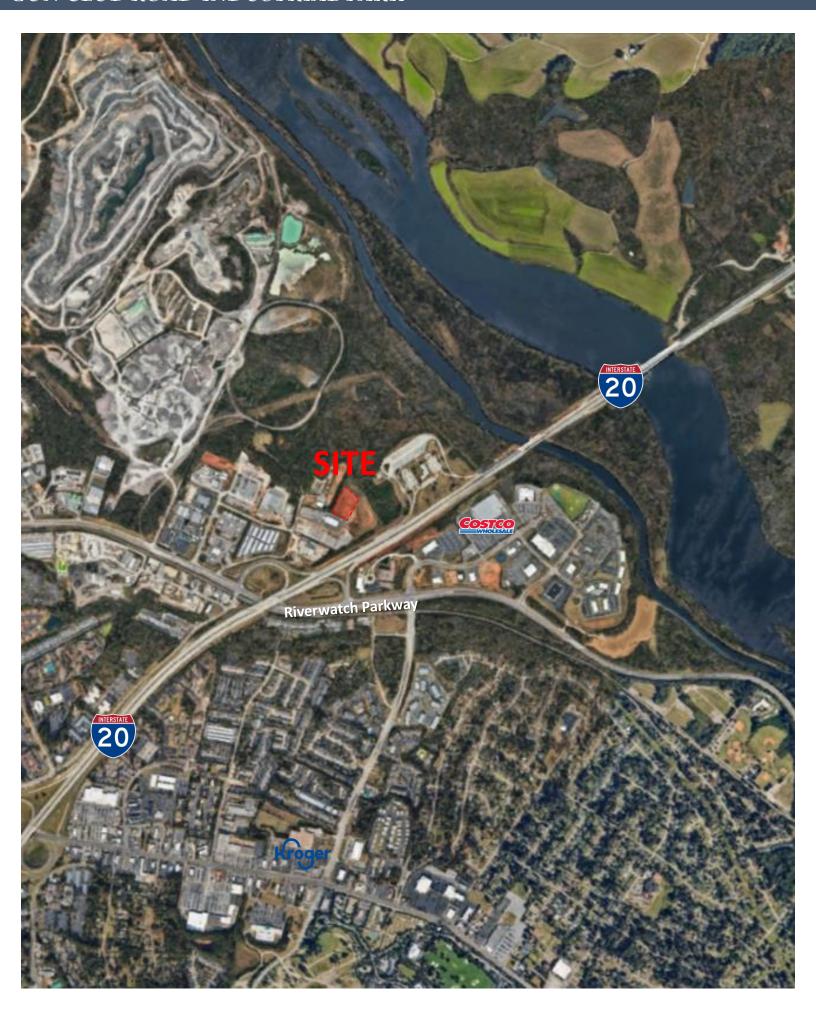

#### **PROPERTY OVERVIEW**

135 Trade Center Court is located conveniently ¼ mile west of the I-20 ramp at Riverwatch Parkway and minutes from downtown Augusta and Evans, GA. The buildings offer the flexibility to lease suites ranging from 1,500 of 7,500SF. Great location and floorplans for office/showroom, light distribution or service needs.

#### **LOCATION OVERVIEW**

**DIRECTIONS:** From I-20 coming from Atlanta, take exit 200 and turn onto Riverwatch Parkway. From I-20 coming from Columbia, take exit 200 and turn right onto Riverwatch Parkway.