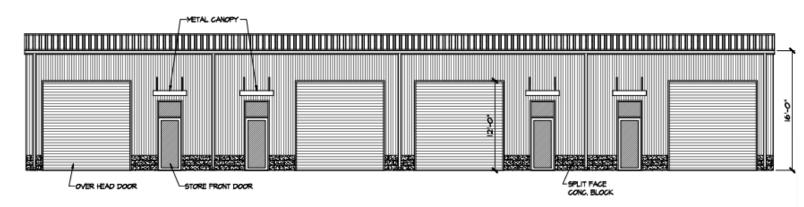

### **BUILDING A**

Space Available: 1,500SF - 6,000SF (Usable)

Rate: \$15.00/SF/YR (NNN)

Zoning: LI – Light Industrial

Tenant Allowance: \$20,000.00

### **BUILDING B**

### **BUILDING C**

Space Available: 1,500SF - 6,000SF (Usable)

Rate: \$14.00/SF/YR (NNN)

Zoning: LI – Light Industrial

Tenant Allowance: \$20,000.00

### **BUILDING D**

Space Available: 1,500SF - 6,000SF (Usable)

Rate: \$15.00/SF/YR (NNN)

Zoning: LI – Light Industrial

Tenant Allowance: \$20,000.00