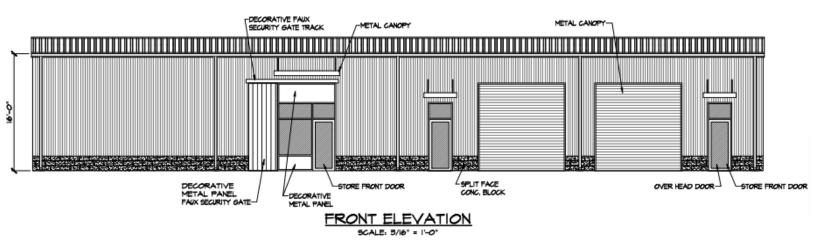

### FRONT ELEVATION SCALE: 5/16" = 1'-0"

Space Available: 1,500SF - 6,000SF (Usable)

Rate: \$15.00/SF/YR (NNN)

Zoning: LI – Light Industrial

Tenant Allowance: \$20,000.00