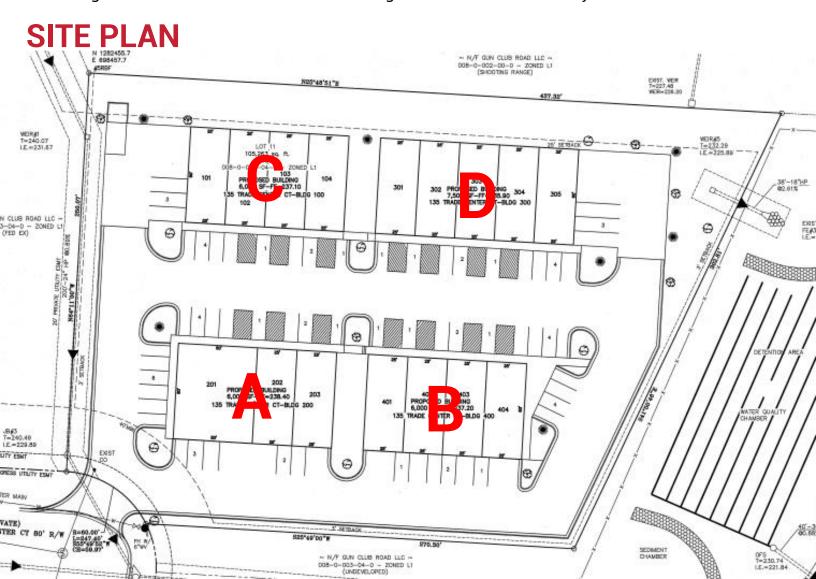

#### **OFFERING SUMMARY**

Single story office, retail, flex warehouse

**Ample Surface Parking** 

**Zoning: LI (Light Industrial)** 

2.42 Acres Total Building A: 6,000 SF Building B: 6,000 SF Building C: 6,000 SF

**Building D: 7,500 SF** 

### **BUILDING A**

Space Available: 1,500SF - 6,000SF (Usable)

Rate: \$15.00/SF/YR (NNN)

Zoning: LI – Light Industrial

Tenant Allowance: \$20,000.00

### **BUILDING B**

### **BUILDING C**

Space Available: 1,500SF - 6,000SF (Usable)

Rate: \$14.00/SF/YR (NNN)

Zoning: LI – Light Industrial

Tenant Allowance: \$20,000.00

### **BUILDING D**

Space Available: 1,500SF - 6,000SF (Usable)

Rate: \$15.00/SF/YR (NNN)

Zoning: LI – Light Industrial

Tenant Allowance: \$20,000.00