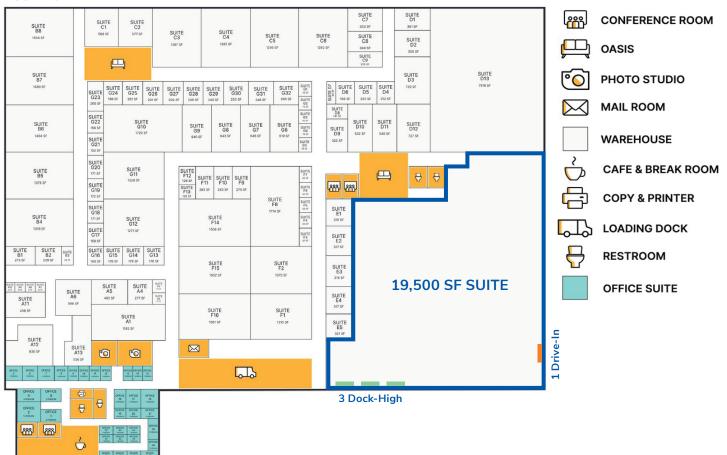

### **Property Facts**

| Warehouse    | 19,500                                             |
|--------------|----------------------------------------------------|
| Loading      | Three Dock-High<br>One Drive-In                    |
| Power        | 240A, 120V                                         |
| Clear Height | 22'                                                |
| Sprinkler    | ESFR                                               |
| Parking      | Up to 20 light vehicle and/or<br>6 trailer stalls. |
| Zoning       | I-B                                                |
| Rent         | \$12.00/SF Gross                                   |

# 19,500 SF Warehouse Space with Ample Parking and Excess Fenced Outdoor Storage

### **Property Highlights**

- BROKER BONUS: \$10,000 FOR MOVE-INS BEFORE FEB 1, 2025; \$5,000 BEFORE MAR 1,
  2025 (5-YEAR LEASE).
- Prime Location: Ideally situated between I-70 and I-270, adjacent to Colorado Blvd.
- High-Quality Finishes: Brand new, above-standard finishes for Central Denver Industrial.
- Convenient Loading: Equipped with ample loading and levelers.
- Flexible Office Space: Offices available, customized to your needs.
- Outdoor Storage: Zoned for use and measuring 72' x 32'.
- Can accomodate excess trailer parking.
- On-Site Conference Rooms: Fully equipped for tenant use.
- E-Commerce Services: Landlord-provided services to boost efficiency and cut costs.
- Shared amenity areas

#### Floor Plan