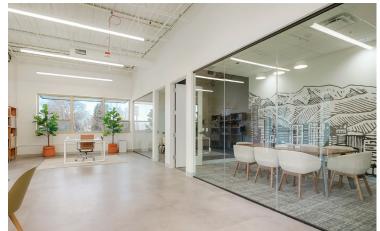

### **Property Highlights**

- BROKER BONUS: \$10,000 FOR MOVE-INS BEFORE FEB 1, 2025; \$5,000 BEFORE MAR 1,
  2025 (5-YEAR LEASE).
- Prime Location: Ideally situated between I-70 and I-270, adjacent to Colorado Blvd.
- High-Quality Finishes: Brand new, above-standard finishes for Central Denver Industrial.
- Convenient Loading: Equipped with ample loading and levelers.
- Flexible Office Space: Offices available, customized to your needs.
- Outdoor Storage: Zoned for use and measuring 72' x 32'.
- Can accomodate excess trailer parking.
- On-Site Conference Rooms: Fully equipped for tenant use.
- E-Commerce Services: Landlord-provided services to boost efficiency and cut costs.
- Shared amenity areas

## **Amenity Spaces**