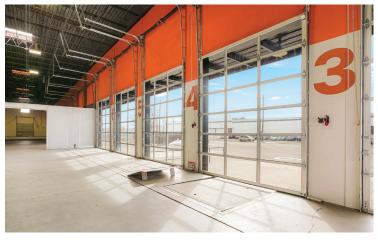

### **Property Facts**

| Warehouse    | 19,500                                             |
|--------------|----------------------------------------------------|
| Loading      | Three Dock-High<br>One Drive-In                    |
| Power        | 240A, 120V                                         |
| Clear Height | 22'                                                |
| Sprinkler    | ESFR                                               |
| Parking      | Up to 20 light vehicle and/or<br>6 trailer stalls. |
| Zoning       | I-B                                                |
| Rent         | \$12.00/SF Gross                                   |

### **Property Highlights**

- BROKER BONUS: \$10,000 FOR MOVE-INS BEFORE FEB 1, 2025; \$5,000 BEFORE MAR 1,
  2025 (5-YEAR LEASE).
- Prime Location: Ideally situated between I-70 and I-270, adjacent to Colorado Blvd.
- High-Quality Finishes: Brand new, above-standard finishes for Central Denver Industrial.
- Convenient Loading: Equipped with ample loading and levelers.
- Flexible Office Space: Offices available, customized to your needs.
- Outdoor Storage: Zoned for use and measuring 72' x 32'.
- Can accomodate excess trailer parking.
- On-Site Conference Rooms: Fully equipped for tenant use.
- E-Commerce Services: Landlord-provided services to boost efficiency and cut costs.
- Shared amenity areas

### **Exterior**

For Lease Information, please contact:

303.957.5302