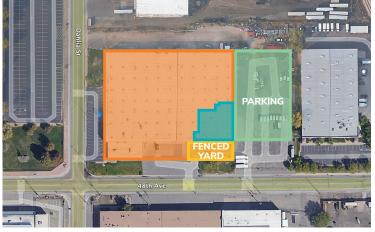

### **Property Facts**

| Warehouse    | 19,500                                             |
|--------------|----------------------------------------------------|
| Loading      | Three Dock-High<br>One Drive-In                    |
| Power        | 240A, 120V                                         |
| Clear Height | 22'                                                |
| Sprinkler    | ESFR                                               |
| Parking      | Up to 20 light vehicle and/or<br>6 trailer stalls. |
| Zoning       | I-B                                                |
| Rent         | \$12.00/SF Gross                                   |

### **Property Highlights**

- BROKER BONUS: \$10,000 FOR MOVE-INS BEFORE FEB 1, 2025; \$5,000 BEFORE MAR 1,
  2025 (5-YEAR LEASE).
- Prime Location: Ideally situated between I-70 and I-270, adjacent to Colorado Blvd.
- High-Quality Finishes: Brand new, above-standard finishes for Central Denver Industrial.
- Convenient Loading: Equipped with ample loading and levelers.
- Flexible Office Space: Offices available, customized to your needs.
- Outdoor Storage: Zoned for use and measuring 72' x 32'.
- Can accomodate excess trailer parking.
- On-Site Conference Rooms: Fully equipped for tenant use.
- E-Commerce Services: Landlord-provided services to boost efficiency and cut costs.
- Shared amenity areas

### **Aerial**

For Lease Information, please contact:

Г 303.957.5302