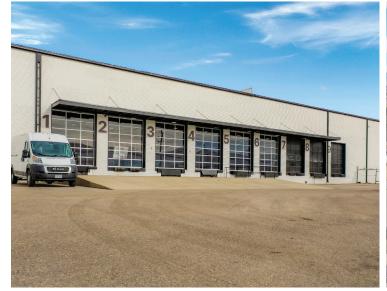

### **Property Facts**

| Warehouse    | 19,500                                             |
|--------------|----------------------------------------------------|
| Loading      | Three Dock-High<br>One Drive-In                    |
| Power        | 240A, 120V                                         |
| Clear Height | 22'                                                |
| Sprinkler    | ESFR                                               |
| Parking      | Up to 20 light vehicle and/or<br>6 trailer stalls. |
| Zoning       | I-B                                                |
| Rent         | \$12.00/SF Gross                                   |

### **Exterior**

For Lease Information, please contact:

303.957.5302