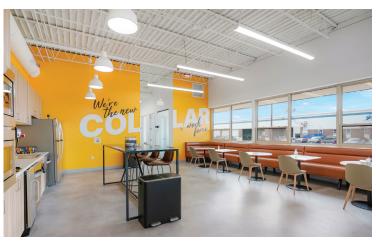

### **Property Highlights**

- BROKER BONUS: \$10,000 FOR MOVE-INS BEFORE FEB 1, 2025; \$5,000 BEFORE MAR 1,
  2025 (5-YEAR LEASE).
- Prime Location: Ideally situated between I-70 and I-270, adjacent to Colorado Blvd.
- High-Quality Finishes: Brand new, above-standard finishes for Central Denver Industrial.
- Convenient Loading: Equipped with ample loading and levelers.
- Flexible Office Space: Offices available, customized to your needs.
- Outdoor Storage: Zoned for use and measuring 72' x 32'.
- Can accomodate excess trailer parking.
- On-Site Conference Rooms: Fully equipped for tenant use.
- E-Commerce Services: Landlord-provided services to boost efficiency and cut costs.
- Shared amenity areas

## **Amenity Spaces**