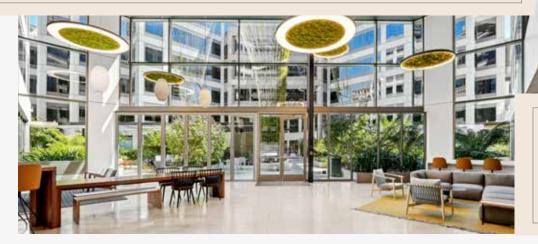

Lavender trumpets. Pink jasmine. Chocolate vines and Virginia creepers. This isn't a greenhouse – it's the new courtyard at The Towers, where a 60-foot vertical garden is the dramatic centerpiece to our flexible, collaborative work space. We take our cues from nature with spaces flooded with natural light, hanging moss fixtures, and natural wood finishes - all centered around urban plantscapes. Skip the daily grind and get your dose of daily green instead.

#### PHOTO GALLERY