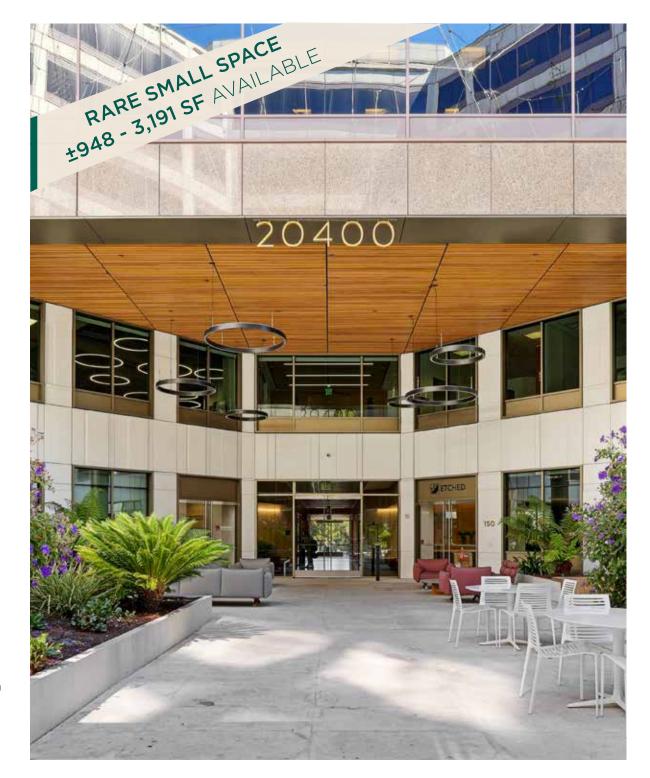

# CUPERTINO CITY CENTER

TOWERS

20400-20450 STEVENS CREEK BLVD CUPERTINO

IT'S MORE THAN A PLACE TO WORK. IT'S SPACE TO GROW.

#### Major Common Area Renovation Project Completed

Open for Tenants Use and Enjoyment

Space ±948 to ±11,778 RSF

Available Now