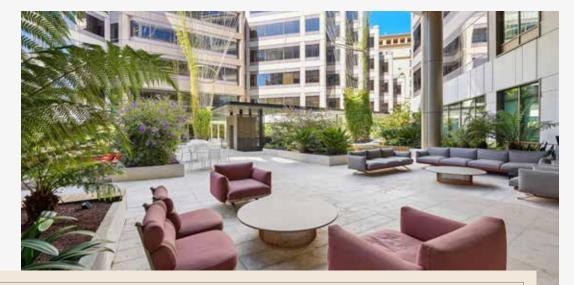

Our lush environment encourages collaboration and community, with a healthy does of sunshine on the side.

We've hired the very best to help us achieve our vision of an indoors that welcomes the outdoors. Our architect, WRNS Studio, has worked on locations like the Intuit building, Adobe's Utah Campus, Airbnb's SF headquarters and Microsoft's Silicon Valley campus. Our landscape architect, PLACE, has brought life to the San Diego Natural History Museum, Montana State University, Taikoo Place, and the USDA Forest Service National Research Center.

Lavender trumpets. Pink jasmine. Chocolate vines and Virginia creepers. This isn't a greenhouse – it's the new courtyard at The Towers, where a 60-foot vertical garden is the dramatic centerpiece to our flexible, collaborative work space. We take our cues from nature with spaces flooded with natural light, hanging moss fixtures, and natural wood finishes - all centered around urban plantscapes. Skip the daily grind and get your dose of daily green instead.

#### PHOTO GALLERY