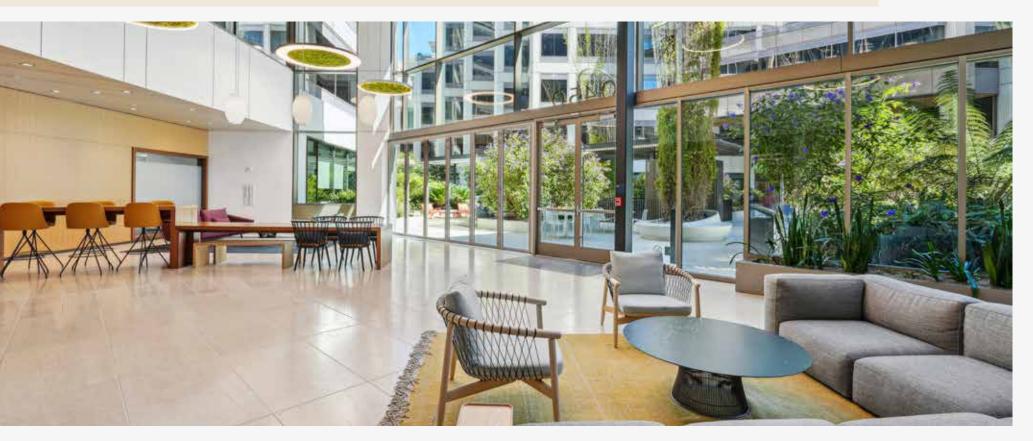

Our lush environment encourages collaboration and community, with a healthy does of sunshine on the side.

We've hired the very best to help us achieve our vision of an indoors that welcomes the outdoors. Our architect, WRNS Studio, has worked on locations like the Intuit building, Adobe's Utah Campus, Airbnb's SF headquarters and Microsoft's Silicon Valley campus. Our landscape architect, PLACE, has brought life to the San Diego Natural History Museum, Montana State University, Taikoo Place, and the USDA Forest Service National Research Center.

Lavender trumpets. Pink jasmine. Chocolate vines and Virginia creepers. This isn't a greenhouse – it's the new courtyard at The Towers, where a 60-foot vertical garden is the dramatic centerpiece to our flexible, collaborative work space. We take our cues from nature with spaces flooded with natural light, hanging moss fixtures, and natural wood finishes - all centered around urban plantscapes. Skip the daily grind and get your dose of daily green instead.