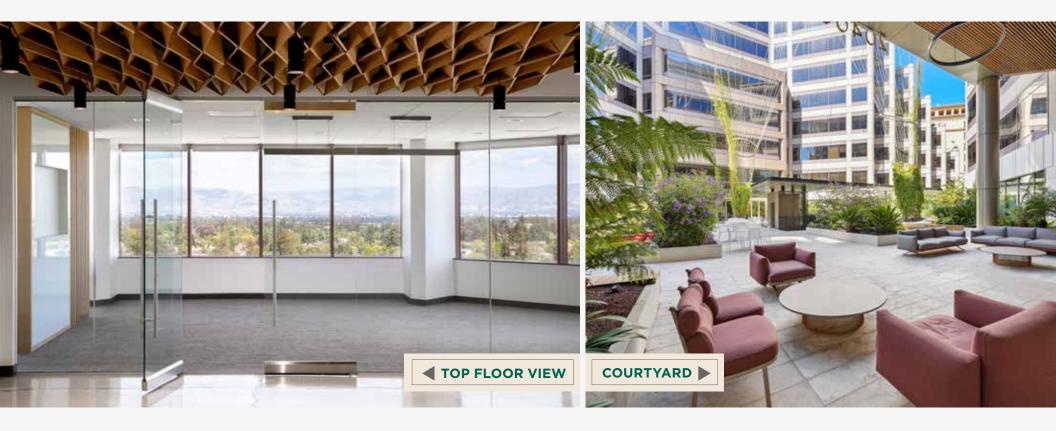

Lavender trumpets. Pink jasmine. Chocolate vines and Virginia creepers. This isn't a greenhouse – it's the new courtyard at The Towers, where a 60-foot vertical garden is the dramatic centerpiece to our flexible, collaborative work space. We take our cues from nature with spaces flooded with natural light, hanging moss fixtures, and natural wood finishes - all centered around urban plantscapes. Skip the daily grind and get your dose of daily green instead.

#### **PROJECT HIGHLIGHTS**

- Landmark Image, Location and Identity
- Major New Common Area Upgrades and Renovations Completed
- EV Charging Stations
- Excellent Freeway Access
- Adjacent to 224-Room Juniper Hotel, Parkview Kitchen & Spirits
- Swimming Pool & Showers on Site