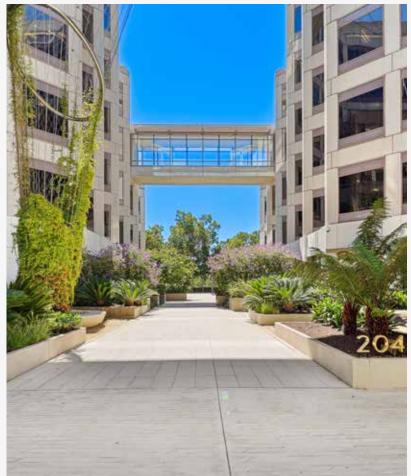

Lavender trumpets. Pink jasmine. Chocolate vines and Virginia creepers. This isn't a greenhouse – it's the new courtyard at The Towers, where a 60-foot vertical garden is the dramatic centerpiece to our flexible, collaborative work space. We take our cues from nature with spaces flooded with natural light, hanging moss fixtures, and natural wood finishes - all centered around urban plantscapes. Skip the daily grind and get your dose of daily green instead.

#### **PROJECT HIGHLIGHTS**

- Landmark Image, Location and Identity
- Major New Common Area Upgrades and Renovations Completed
- EV Charging Stations
- Excellent Freeway Access
- Adjacent to 224-Room Juniper Hotel, Parkview Kitchen & Spirits
- Swimming Pool & Showers on Site