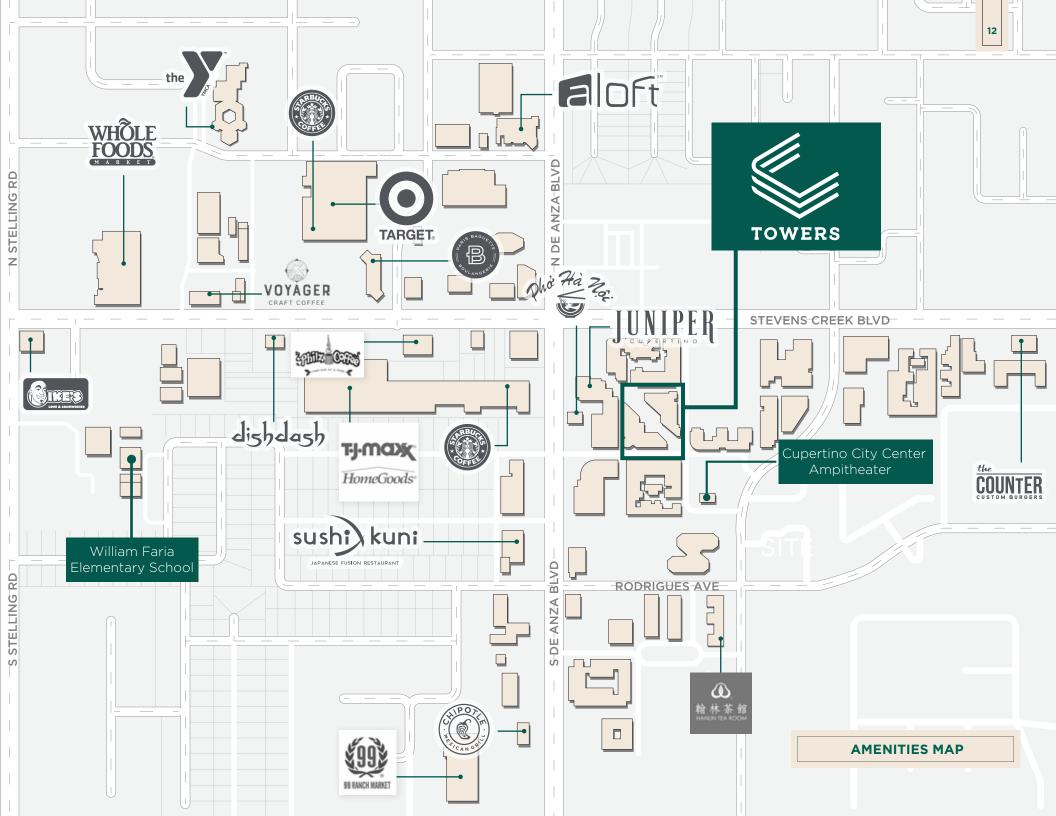

#### **ON-SITE AMENITIES**

SITE PLAN 208' 270 260' Pool Ŋ Ś Apartments 270' 270' 270' 270 260' 10200 S Amphitheater De Anza Blvd 260' 208' 270' 260' 52' 300' 126' 270 20450 Stevens Creek Blvd Apartments 8 Juniper Hotel 1 1 Apple Parking Structure 53 20400 Stevens Creek Blvd 35' 245' 243' 4 310' 240' 300' 310 230 Apple Parking 230' 230' 274' 230' Condominiums 306 Cali Apple Mill Park/ Retail 300' 240' 310 243' þ 310'