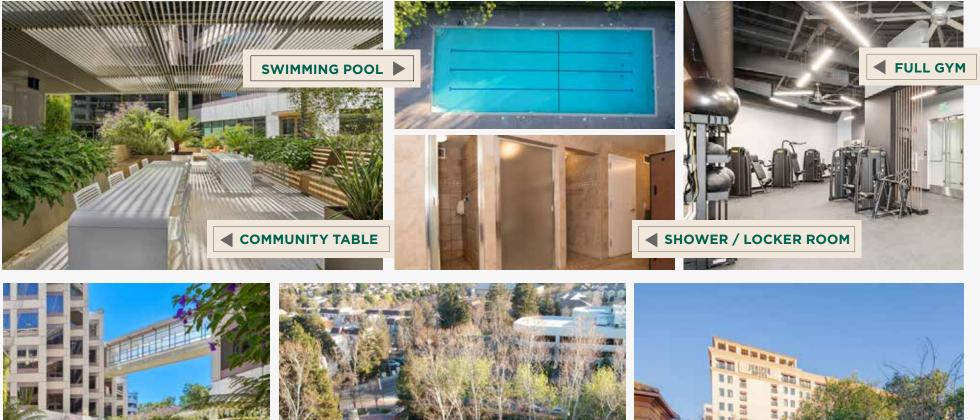

#### **PROJECT HIGHLIGHTS**

- Landmark Image, Location and Identity
- Major New Common Area Upgrades and Renovations Completed
- EV Charging Stations
- Excellent Freeway Access
- Adjacent to 224-Room Juniper Hotel, Parkview Kitchen & Spirits
- Swimming Pool & Showers on Site

- Fitness Center
- Above Standard T.I.'s Existing Throughout
- Professionally Managed by Prometheus
- Retail Center on Site including Le Boulanger Restaurant & Bakery

TODD SHAFFER

408.987.4144 todd.shaffer@nmrk.com