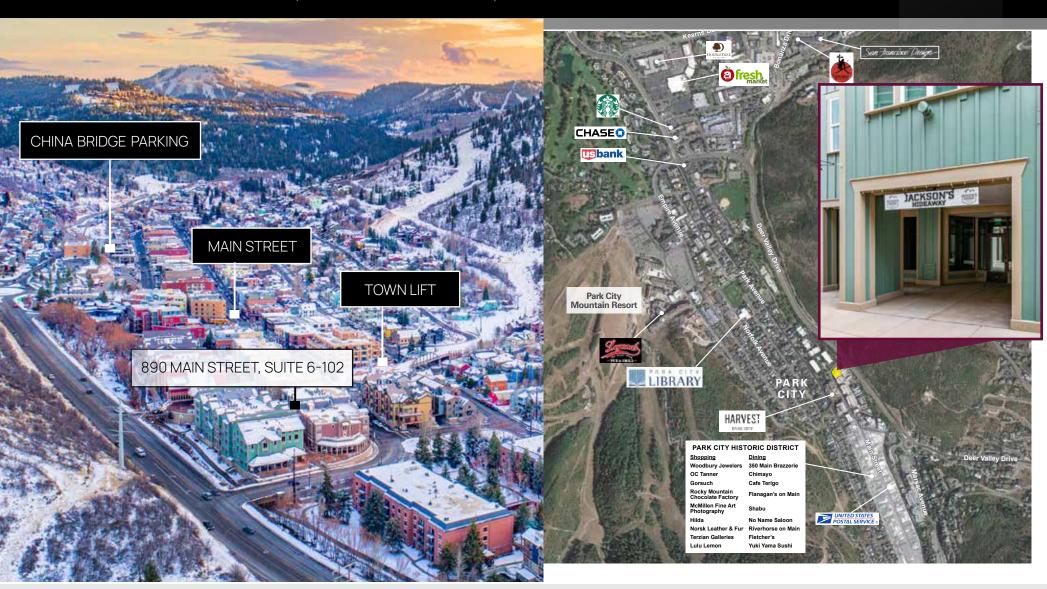

## **LOCATION**

**OLD TOWN** 890 MAIN STREET, SUITE 6-102 | PARK CITY, UTAH 84060