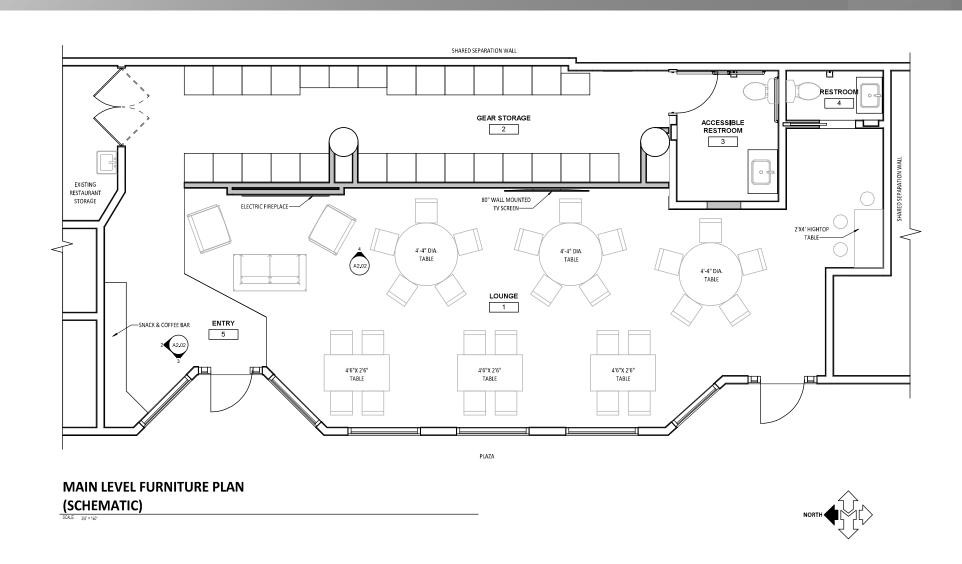

## **FLOORPLANS**

OLD TOWN 890 MAIN STREET, SUITE 6-102 | PARK CITY, UTAH 84060