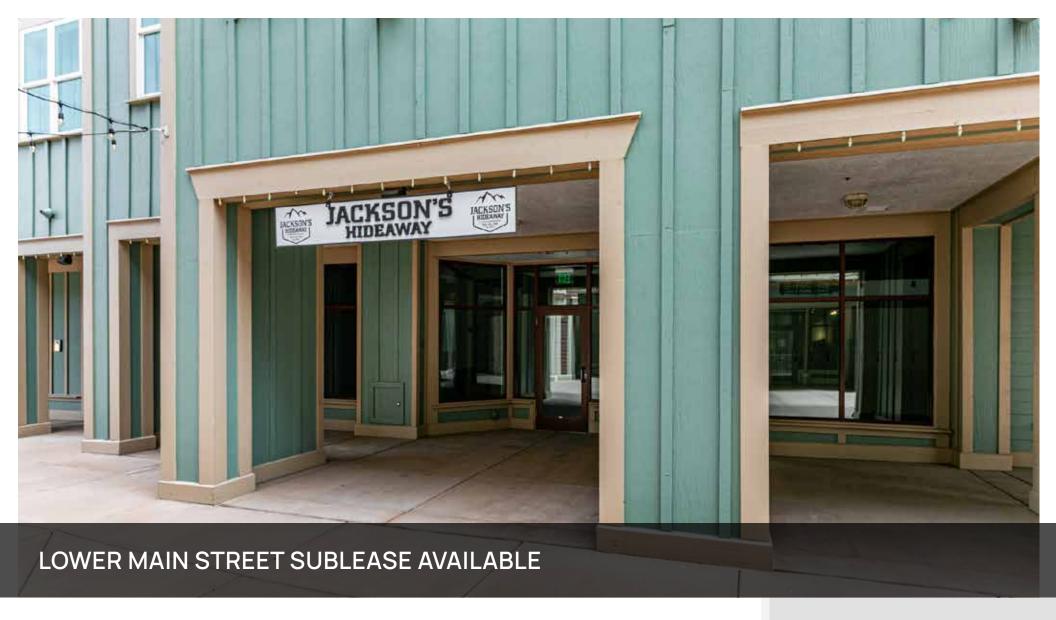

OLD TOWN 890 MAIN STREET, SUITE 6-102 I PARK CITY, UTAH 84060

\$32.78 PSF

KATIE WILKING CCIM, MRED 435 640-4964 katie@wswcommercial.com

JILL SNYDER 435 671-0793 jill@wswcommercial.com CHELSEA WALL 435 671-3541 chelsea@wswcommercial.com

## OLD TOWN

890 MAIN STREET, SUITE 6-102 PARK CITY, UTAH 84060

- 1,198 Square Feet
- Great Main Street address at off Main Street pricing
- Ideally sized for boutique retail, lounge, or office
- · Recently remodeled
- Bright with tall ceilings and open floor plan
- Located above structured parking with easy access off Main Street and Deer Valley Drive
- Lease term through August 31, 2026.
  Direct lease possible