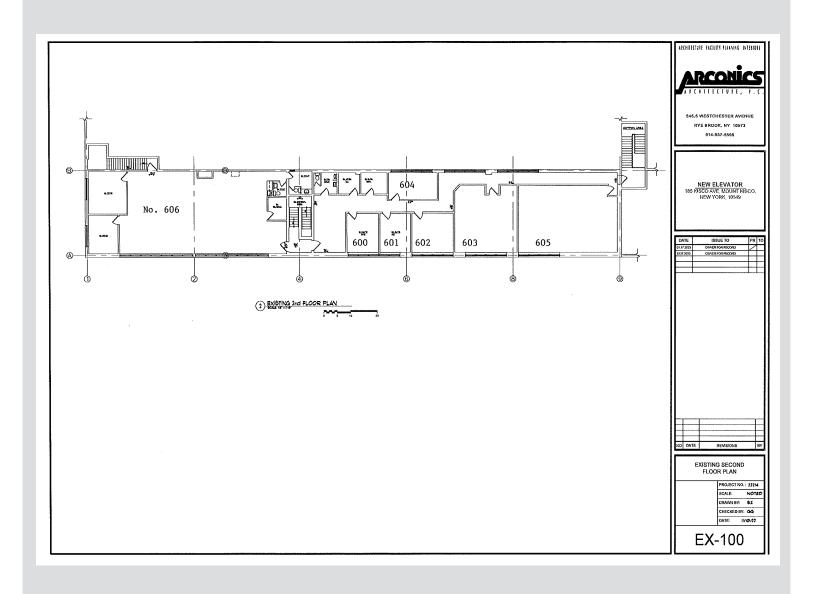

### 2nd Floor, Ste. 606

Rental Rate: \$22.50 /SF/Yr

Date Available: Now

Service Type: Modified Gross
Space Use: Office / Showroom

Space Available: 2,825 RSF

Floor: 2nd Floor

Lease Term: 5 - 10 Years

CAM \$1.50 Sq Ft

Heat \$2.25 Sq Ft

Modern Loft Style Showroom / Office w/ Exposed High Ceilings Open Concept with Two Private Offices, Two Private Baths & Kitchen 15 Openable Windows with Abundance of Natural Light Direct Access to Parking