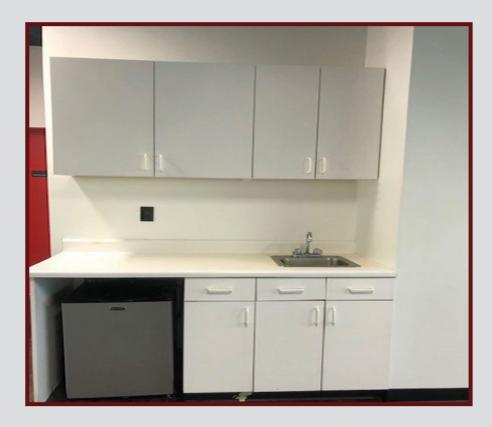

Heat \$2.25 Sq Ft

Modern Loft Style Showroom / Office w/ Exposed High Ceilings Open Concept with Two Private Offices, Two Private Baths & Kitchen 15 Openable Windows with Abundance of Natural Light Direct Access to Parking