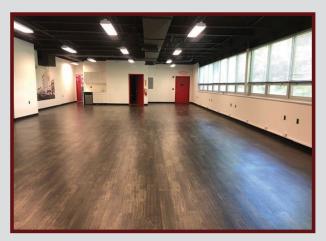

### 2nd Floor, Ste. 606

Rental Rate: \$22.50 /SF/Yr

Date Available: Now

Service Type: Modified Gross
Space Use: Office / Showroom

Space Available: 2,825 RSF

Floor: 2nd Floor

Lease Term: 5 - 10 Years

CAM \$1.50 Sq Ft

Heat \$2.25 Sq Ft

Modern Loft Style Showroom / Office w/ Exposed High Ceilings Open Concept with Two Private Offices, Two Private Baths & Kitchen 15 Openable Windows with Abundance of Natural Light Direct Access to Parking