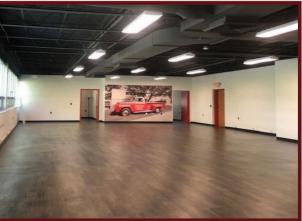

### 2nd Floor, Ste. 606

Rental Rate: \$22.50 /SF/Yr

Date Available: Now

Service Type: Modified Gross
Space Use: Office / Showroom

Space Available: 2,825 RSF

Floor: 2nd Floor

Lease Term: 5 - 10 Years

CAM \$1.50 Sq Ft

Heat \$2.25 Sq Ft

Modern Loft Style Showroom / Office w/ Exposed High Ceilings Open Concept with Two Private Offices, Two Private Baths & Kitchen 15 Openable Windows with Abundance of Natural Light Direct Access to Parking