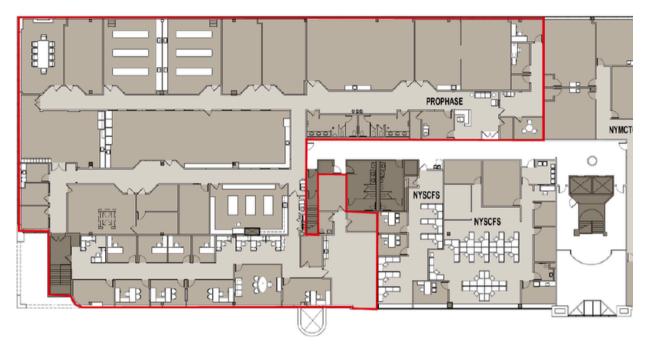

## **Property specifications**

| Availability        | 1st floor: 4,516 RSF<br>2nd floor: 25,795 RSF (Divisible)<br><b>Total: 30,311 RSF</b>                                                                                                                                          | 711 Stewart Av<br>Garden City, N                                                                 |
|---------------------|--------------------------------------------------------------------------------------------------------------------------------------------------------------------------------------------------------------------------------|--------------------------------------------------------------------------------------------------|
| Possession          | Immediate                                                                                                                                                                                                                      | Kyle Crennan                                                                                     |
| Asking rent         | Upon request                                                                                                                                                                                                                   | Managing Director<br>kyle.crennan@jll.com<br>+1 631 962 2896                                     |
| Building highlights | <ul> <li>Newly built laboratory space</li> <li>Building within a building opportunity</li> <li>Dedicated entrance and elevator to the 2nd floor</li> <li>Full backup generators</li> <li>Exterior signage available</li> </ul> | <b>Joseph Lopresti</b><br>Executive Vice President<br>joseph.lopresti@jll.com<br>+1 631 962 7384 |

1 Stewart Avenue rden City, NY

**JLL** SEE A BRIGHTER WAY

2nd floor: 25,795 RSF (Divisible)