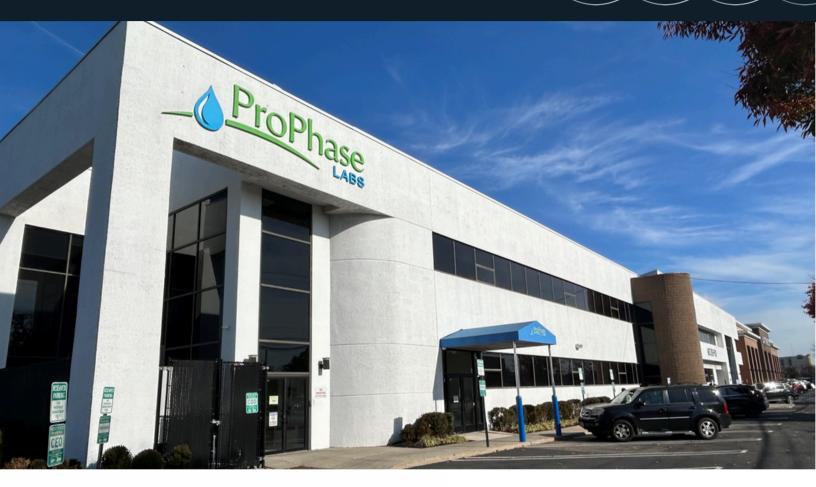

## **For Lease**

Laboratory / Medical Space Available

## **Property specifications**

| Availability        | 1st floor: 4,516 RSF<br>2nd floor: 25,795 RSF (Divisible)<br><b>Total: 30,311 RSF</b>                                                                                                                                          | 711 Stewart Av<br>Garden City, N                                                                 |
|---------------------|--------------------------------------------------------------------------------------------------------------------------------------------------------------------------------------------------------------------------------|--------------------------------------------------------------------------------------------------|
| Possession          | Immediate                                                                                                                                                                                                                      | Kyle Crennan                                                                                     |
| Asking rent         | Upon request                                                                                                                                                                                                                   | Managing Director<br>kyle.crennan@jll.com<br>+1 631 962 2896                                     |
| Building highlights | <ul> <li>Newly built laboratory space</li> <li>Building within a building opportunity</li> <li>Dedicated entrance and elevator to the 2nd floor</li> <li>Full backup generators</li> <li>Exterior signage available</li> </ul> | <b>Joseph Lopresti</b><br>Executive Vice President<br>joseph.lopresti@jll.com<br>+1 631 962 7384 |