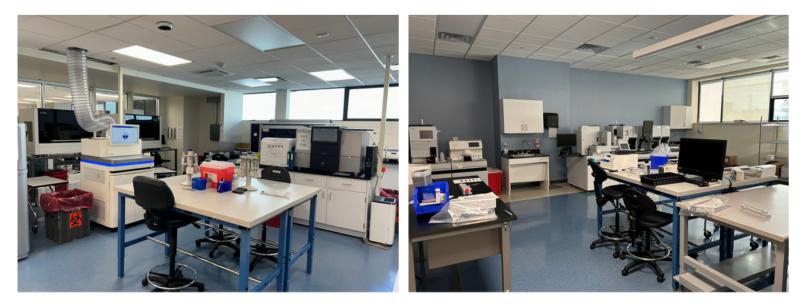

## **Property specifications**

| Availability        | 1st floor: 4,516 RSF<br>2nd floor: 25,795 RSF (Divisible)<br><b>Total: 30,311 RSF</b>                                                                                                                                          | 711 Stewart Av<br>Garden City, N                                                                 |
|---------------------|--------------------------------------------------------------------------------------------------------------------------------------------------------------------------------------------------------------------------------|--------------------------------------------------------------------------------------------------|
| Possession          | Immediate                                                                                                                                                                                                                      | Kyle Crennan                                                                                     |
| Asking rent         | Upon request                                                                                                                                                                                                                   | Managing Director<br>kyle.crennan@jll.com<br>+1 631 962 2896                                     |
| Building highlights | <ul> <li>Newly built laboratory space</li> <li>Building within a building opportunity</li> <li>Dedicated entrance and elevator to the 2nd floor</li> <li>Full backup generators</li> <li>Exterior signage available</li> </ul> | <b>Joseph Lopresti</b><br>Executive Vice President<br>joseph.lopresti@jll.com<br>+1 631 962 7384 |